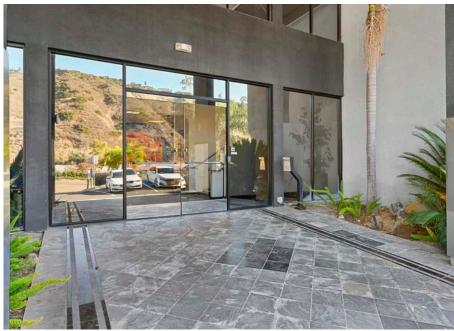

### **SUITE 115**

- · Corner unit
- Two (2) window lined offices
- Direct exterior entry access from parking lot
- Conference room & storage room
- Custom windows throughout interior
- Features custom designed auralex sound isolation for professional recording studio
- Used for video, TV, music, film & YouTube social media web recording
- Excellent condition remodeled & upgraded improvements
- New energy efficient HVAC system