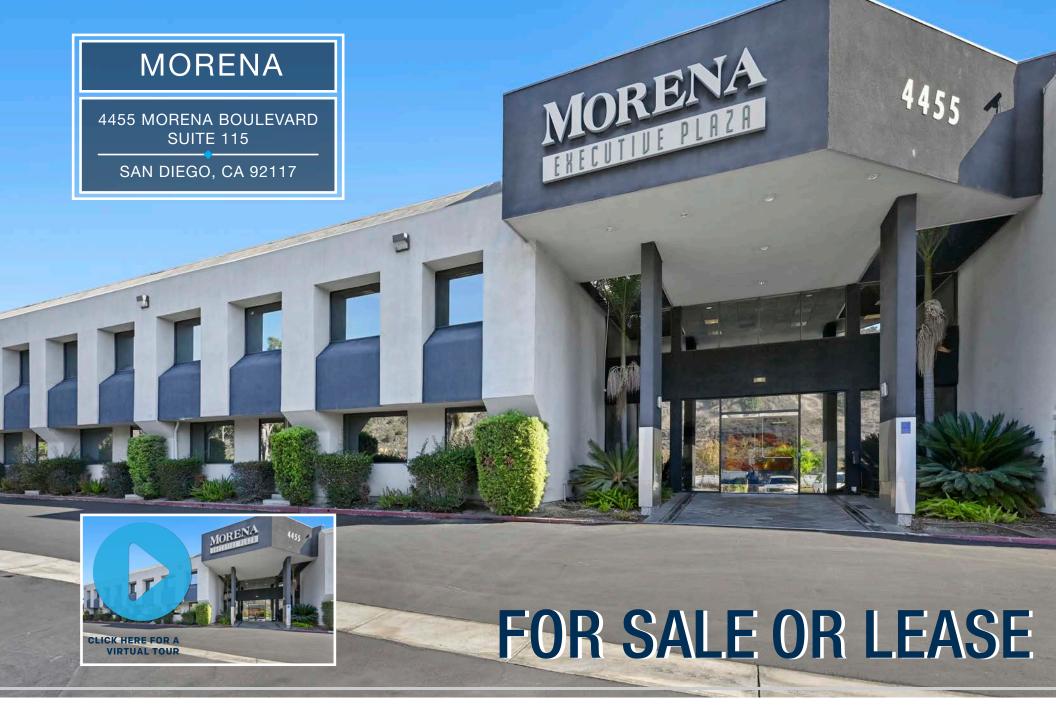

# MORENA

4455 MORENA BOULEVARD
SUITE 115
SAN DIEGO, CA 92117

**\$450,000** 

LEASE RATE \$2.15 PSF+U&J

**4455 Morena Boulevard**, offers a ground floor office suite for lease or sale in the highly desirable Morena submarket. The unit is a rare opportunity in a quiet and well maintained office building.

## PROPERTY HIGHLIGHTS

- Great Location in the Pacific Beach/Rose Canyon/Morena Submarket
- Excellent Access Along the I-5 Corridor & 52-Freeway
- 4/1,000 SF Parking Ratio
- Close Proximity to Retail Amenities
- Direct Access to Costco
- Beautiful Lobby & Common Areas
- Building Wired For High Speed Fiber
- Plenty of Free Parking for Visitors & Special Guests