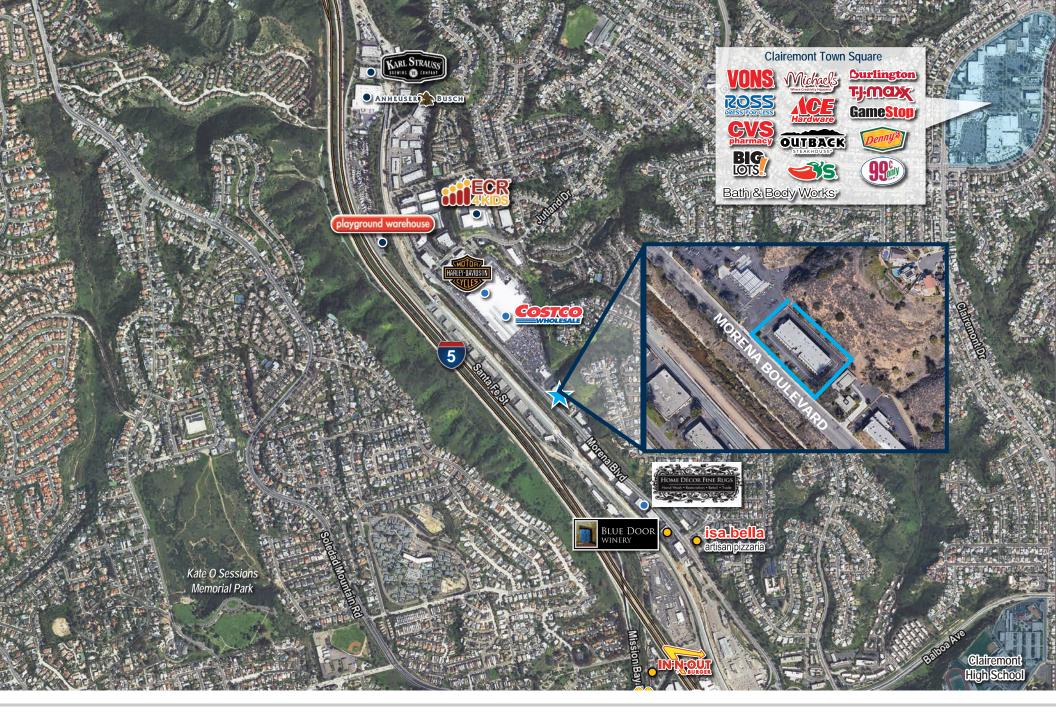

## PROPERTY HIGHLIGHTS

- Great Location in the Pacific Beach/Rose Canyon/Morena Submarket
- Excellent Access Along the I-5 Corridor & 52-Freeway
- 4/1,000 SF Parking Ratio
- Close Proximity to Retail Amenities
- Direct Access to Costco
- Beautiful Lobby & Common Areas
- Building Wired For High Speed Fiber
- Plenty of Free Parking for Visitors & Special Guests