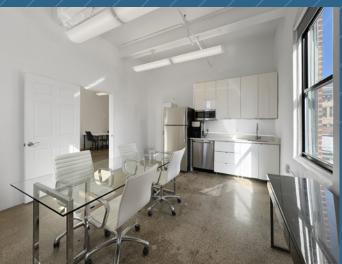

- Furnished move-in ready bright corner space with south exposure providing abundant natural light

- Open layout space, windowed pantry room with seating

Suite 511: 1,399 rsf Immediate \$42.00 psf

- Furnished move-in condition space with glass-front conference room, open area, wet pantry, 6-person bar-height table for eating or collaborating, (4) workstations

# SUITE 511 - 1,399 RSF (CORE PLAN)