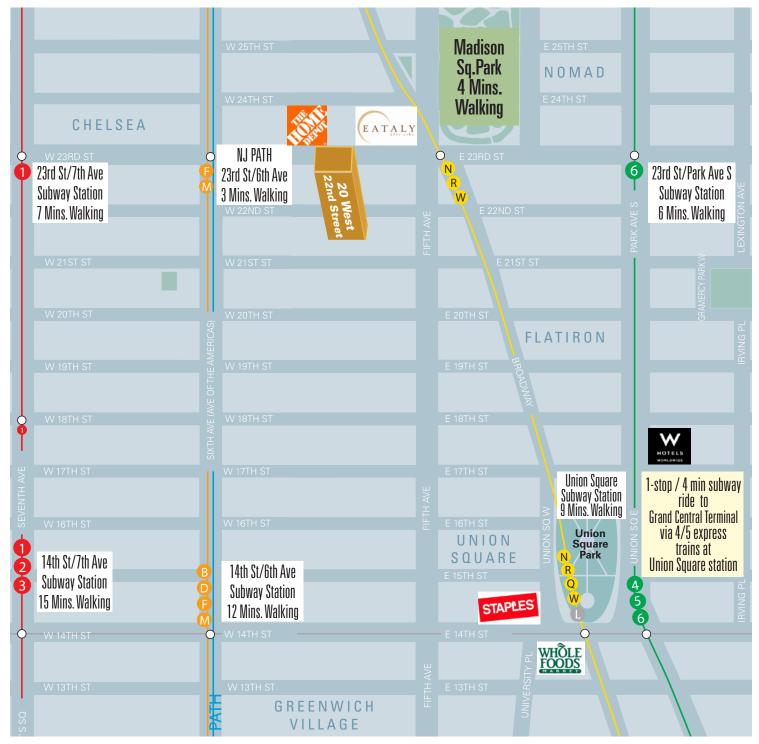

- New: Lobbies with central HVAC, 4-passenger elevators
- New operable windows, upgraded common hallways and brand new bathrooms
- 24 hour access with attended lobby and card-key access elevators
- Close to Madison Square Park & Union Square
- Nearby transportation 🚺 뎌 🚺 N R 👿 🗅 6 🚛
- Medical or medical-related uses not permitted