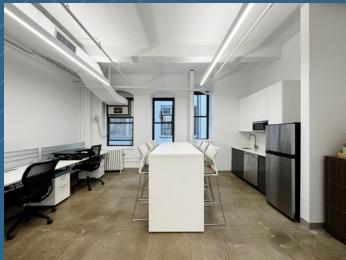

- Furnished move-in ready bright corner space with south exposure providing abundant natural light

- Open layout space, windowed pantry room with seating

Suite 511: 1,399 rsf Immediate \$42.00 psf

- Furnished move-in condition space with glass-front conference room, open area, wet pantry, 6-person bar-height table for eating or collaborating, (4) workstations