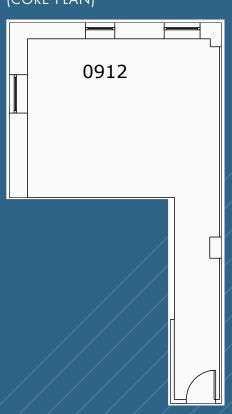

psf

- Furnished move-in ready bright corner space with south exposure providing abundant natural light

- Open layout space, windowed pantry room with seating

Suite 511: 1,399 rsf Immediate \$42.00 psf

- Furnished move-in condition space with glass-front conference room, open area, wet pantry, 6-person bar-height table for eating or collaborating, (4) workstations

- New: Lobbies with central HVAC, 4-passenger elevators
- New operable windows, upgraded common hallways and brand new bathrooms
- 24 hour access with attended lobby and card-key access elevators
- Close to Madison Square Park & Union Square
- Nearby transportation 🚺 뎌 🚺 N R 👿 🗅 6 🚛
- Medical or medical-related uses not permitted







Brand New Bathrooms

# SUITE 912 - 778 RSF (CORE PLAN)

# **Click to View Virtual Tour**













Not to scale, for display purposes only

# SUITE 1412 - 1,193 RSF (CORE PLAN)



# **Click to View Virtual Tour**











Not to scale, for display purposes only

# SUITE 511 - 1,399 RSF (CORE PLAN)

# 0511



WEST 22ND STREET

# **Click to View Virtual Tour**



**Current Conditions** 







For further information and/or inspection, please contact:

### Jason Fein

Partner, Licensed Real Estate Broker 212.400.2357 jfein@absre.com

### Robert Finkelstein

Licensed Associate Real Estate Broker 212.400.9525 rfinkelstein@absre.com