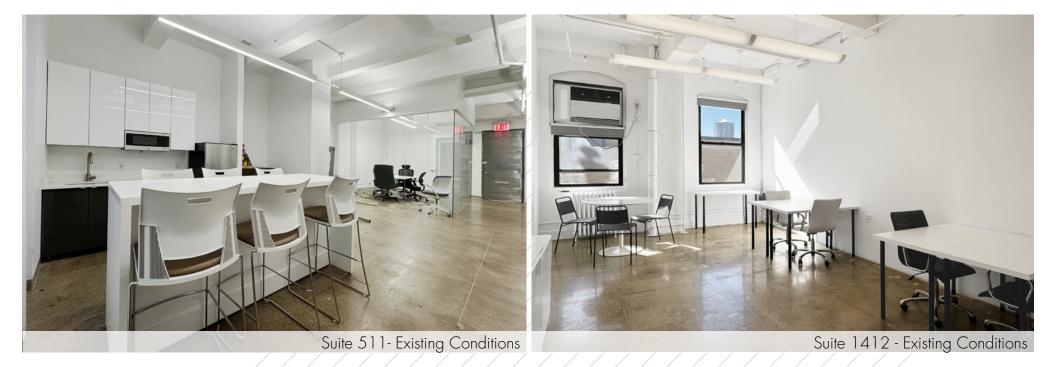

### **Current Availabilities**

SizePossessionAsking RentSuite 912:778 rsfImmediate\$42.00 psf

- Move-in ready space with south and east exposure

- Flexible open layout with pantry sink

Suite 1412: 1,181 rsf Immediate \$55.00 psf

- Furnished move-in ready bright corner space with south exposure providing abundant natural light

- Open layout space, windowed pantry room with seating

Suite 511: 1,399 rsf Immediate \$42.00 psf

- Furnished move-in condition space with glass-front conference room, open area, wet pantry, 6-person bar-height table for eating or collaborating, (4) workstations