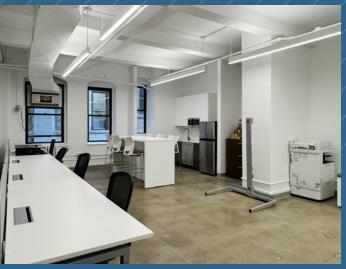

- Furnished move-in ready bright corner space with south exposure providing abundant natural light

- Open layout space, windowed pantry room with seating

Suite 511: 1,399 rsf Immediate \$42.00 psf

- Furnished move-in condition space with glass-front conference room, open area, wet pantry, 6-person bar-height table for eating or collaborating, (4) workstations