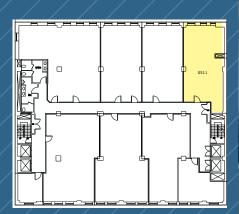

n condition space with glass-front conference room, open area, wet pantry, 6-person bar-height table for eating or collaborating, (4) workstations

- New: Lobbies with central HVAC, 4-passenger elevators
- New operable windows, upgraded common hallways and brand new bathrooms
- 24 hour access with attended lobby and card-key access elevators
- Close to Madison Square Park & Union Square
- Nearby transportation 🚺 뎌 🚺 N R 👿 🗅 6 🚛
- Medical or medical-related uses not permitted







Brand New Bathrooms

# SUITE 912 - 778 RSF (CORE PLAN)

# **Click to View Virtual Tour**













Not to scale, for display purposes only

# SUITE 1412 - 1,193 RSF (CORE PLAN)



# **Click to View Virtual Tour**











Not to scale, for display purposes only

# SUITE 511 - 1,399 RSF (CORE PLAN)

# 0511



WEST 22ND STREET

# **Click to View Virtual Tour**



**Current Conditions** 







For further information and/or inspection, please contact:

### Jason Fein

Partner, Licensed Real Estate Broker 212.400.2357 jfein@absre.com

### Robert Finkelstein

Licensed Associate Real Estate Broker 212.400.9525 rfinkelstein@absre.com