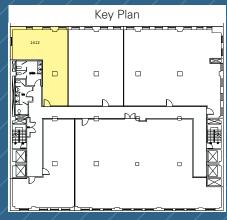

dowed pantry room with seating

Suite 511: 1,399 rsf Immediate \$42.00 psf

- Furnished move-in condition space with glass-front conference room, open area, wet pantry, 6-person bar-height table for eating or collaborating, (4) workstations

- New: Lobbies with central HVAC, 4-passenger elevators
- New operable windows, upgraded common hallways and brand new bathrooms
- 24 hour access with attended lobby and card-key access elevators
- Close to Madison Square Park & Union Square
- Nearby transportation 🚺 뎌 🚺 N R 👿 🗅 6 🚛
- Medical or medical-related uses not permitted







Brand New Bathrooms

# SUITE 912 - 778 RSF (CORE PLAN)

# **Click to View Virtual Tour**













Not to scale, for display purposes only

# SUITE 1412 - 1,193 RSF (CORE PLAN)



# **Click to View Virtual Tour**











Not to scale, for display purposes only

# SUITE 511 - 1,399 RSF (CORE PLAN)

# 0511



WEST 22ND STREET

# **Click to View Virtual Tour**



**Current Conditions** 







For further information and/or inspection, please contact:

### Jason Fein

Partner, Licensed Real Estate Broker 212.400.2357 jfein@absre.com

### Robert Finkelstein

Licensed Associate Real Estate Broker 212.400.9525 rfinkelstein@absre.com