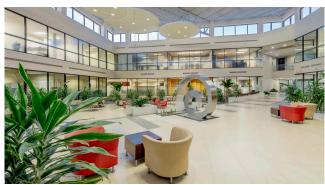

\$61,882

McGuire Real Estate Services (MRES) is pleased to present Atrium West, a beautifully renovated 96,701 SF class B office building sitting on 7.04 acres located in Sunrise, FL.

Atrium West is a professionally owned and managed office building offering tenants and their employees a Class A office experience in a convenient, suburban location. High-end finishes and a stunning multistory atrium with abundant natural light, tropical landscaping, and a sculptural water fountain centerpiece set this office building apart. Parking is plentiful and management is on-site daily.