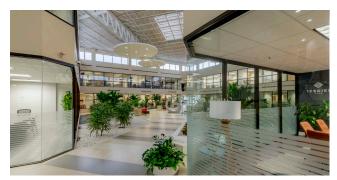

\$61,882

McGuire Real Estate Services (MRES) is pleased to present Atrium West, a beautifully renovated 96,701 SF class B office building sitting on 7.04 acres located in Sunrise, FL.

Atrium West is a professionally owned and managed office building offering tenants and their employees a Class A office experience in a convenient, suburban location. High-end finishes and a stunning multistory atrium with abundant natural light, tropical landscaping, and a sculptural water fountain centerpiece set this office building apart. Parking is plentiful and management is on-site daily.