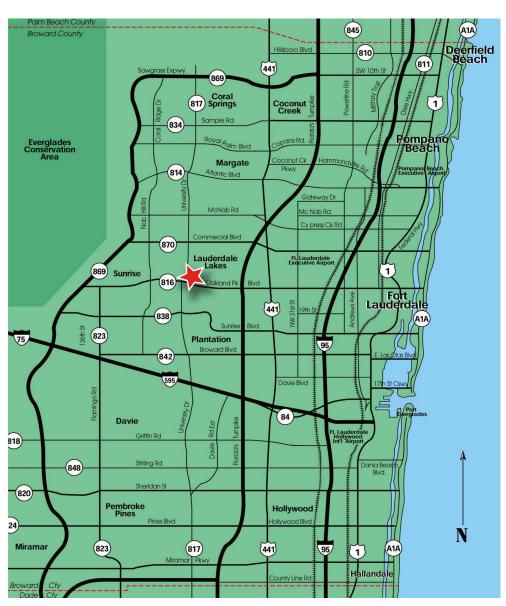

### Roadways

**Florida's Turnpike** is the state's most traveled toll road connecting the Miami area to Central Florida.

I-595, also known as the Port Everglades Expressway, is one of the most heavily travelled roadways in South Florida. It connects I-75 and Alligator Alley through Broward County ending at Port Everglades. The interstate serves over 126.5k cars on a daily basis.

**I-95** is Florida's largest interstate highway and extends from Florida all the way up the eastern seaboard of the United States.

I-75, whose daily traffic count is upwards of 148.5k vehicles per day, is the gateway to Southwest Florida. The interstate extends from northern Miami-Dade County, west to Naples and up the United States.

The Sawgrass Expressway, one of the busiest state roads in the region, serves upwards of 105k vehicles daily connecting drivers from I-595 in the Southwest to north central Broward County.