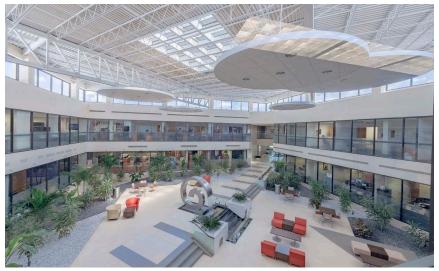

\$61,882

McGuire Real Estate Services (MRES) is pleased to present Atrium West, a beautifully renovated 96,701 SF class B office building sitting on 7.04 acres located in Sunrise, FL.

Atrium West is a professionally owned and managed office building offering tenants and their employees a Class A office experience in a convenient, suburban location. High-end finishes and a stunning multistory atrium with abundant natural light, tropical landscaping, and a sculptural water fountain centerpiece set this office building apart. Parking is plentiful and management is on-site daily.