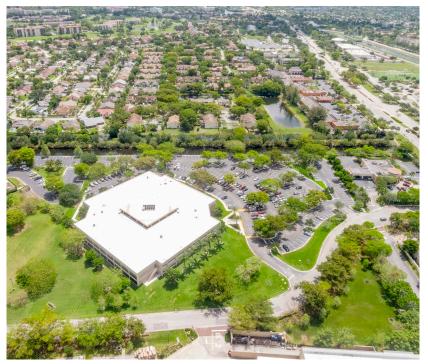

\$61,882

McGuire Real Estate Services (MRES) is pleased to present Atrium West, a beautifully renovated 96,701 SF class B office building sitting on 7.04 acres located in Sunrise, FL.

Atrium West is a professionally owned and managed office building offering tenants and their employees a Class A office experience in a convenient, suburban location. High-end finishes and a stunning multistory atrium with abundant natural light, tropical landscaping, and a sculptural water fountain centerpiece set this office building apart. Parking is plentiful and management is on-site daily.

Atrium West's offerings and competitive rental rates make it the best value in Central Broward. Access the FL Turnpike, I-595, the Sawgrass Expressway, and I-95 within minutes and enjoy the convenience of having retailers such as Walmart, Starbucks, LA Fitness, Lowe's, Fedex Office, as well as multiple banks and hotels, in the immediate vicinity.