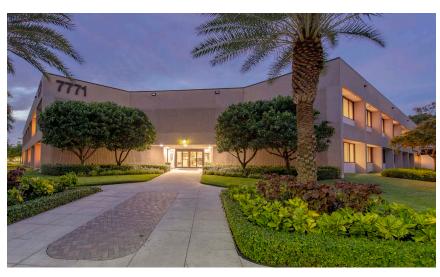

## 7771 W. OAKLAND PARK BLVD SUNRISE, FLORIDA

Population (3-mile)

209,542

Median age (3-mile)

34

Total employees (3-mile)

211,065

Avg. hh income (3-mile)

\$61,882

McGuire Real Estate Services (MRES) is pleased to present Atrium West, a beautifully renovated 96,701 SF class B office building sitting on 7.04 acres located in Sunrise, FL.

Atrium West is a professionally owned and managed office building offering tenants and their employees a Class A office experience in a convenient, suburban location. High-end finishes and a stunning multistory atrium with abundant natural light, tropical landscaping, and a sculptural water fountain centerpiece set this office building apart. Parking is plentiful and management is on-site daily.