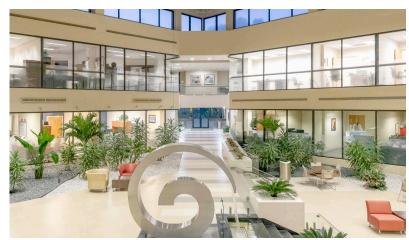

\$61,882

McGuire Real Estate Services (MRES) is pleased to present Atrium West, a beautifully renovated 96,701 SF class B office building sitting on 7.04 acres located in Sunrise, FL.

Atrium West is a professionally owned and managed office building offering tenants and their employees a Class A office experience in a convenient, suburban location. High-end finishes and a stunning multistory atrium with abundant natural light, tropical landscaping, and a sculptural water fountain centerpiece set this office building apart. Parking is plentiful and management is on-site daily.