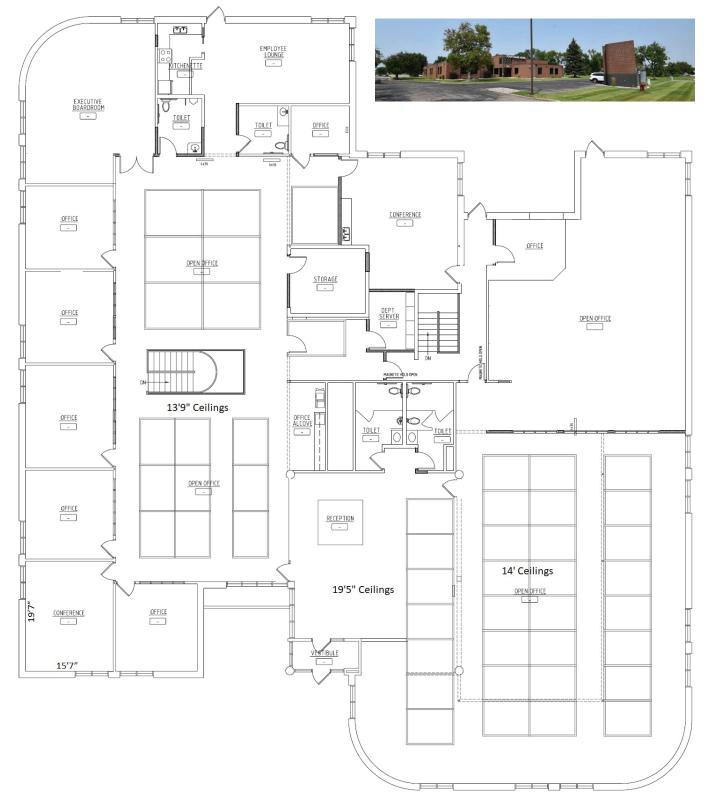

#### **Neighboring Businesses:**

- West Acres Mall
- Hospice
- Heritage Homes
- Granite City
- Buffalo Wild Wings
- Delta by Marriott

1749 38<sup>TH</sup> ST S, FARGO, ND 58103

**1ST FLOORPLAN** 

PARKWAY OFFICE BUILDING 1749 38<sup>TH</sup> ST S, FARGO, ND 58103

The building features multiple open working areas, large offices, multiple conference/training rooms, kitchen/break room, and more. The finished garden level includes a large training room, two offices, bathrooms and storage. Recent improvements include a new roof, restriped parking lot, security cameras and updated HVAC controls.

#### SIZE

16,937 SF (13,180 SF main floor, 3,757 SF basement)