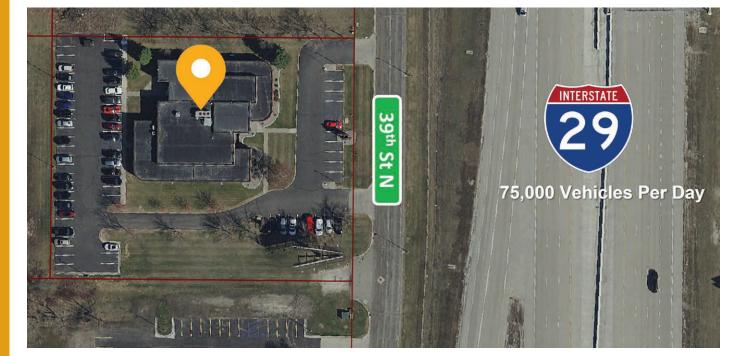

#### **PROPERTY DESCRIPTION:**

For sale or lease: 16k+ SF office along I-29 near West Acres Mall, with over 75,000 vehicles passing by every day! Gain instant visibility to your business with this beautiful brick office building that features towering ceilings as high as 19', ample parking, and convenient proximity to amenities including West Acres Mall, numerous restaurants, hotels and much more.

Both on-building and boulevard pylon signage facing I-29 available. Do not miss out on the opportunity to make this high profile building your new home!

This information has been secured from sources we believe to be reliable, but we make no representation or warranties, expressed or implied, as to the accuracy of the information. Interested parties should conduct their own independent investigations and rely only on those results.

#### **Features:**

- Excellent location with visibility to over 75k vehicles per day on I-29
- · On-building and pylon signage
- High ceilings and great natural light
- Large offices/conference rooms
- Ample parking
- New roof and exterior LED lighting
- Modern HVAC controls
- Exterior security cameras
- Many amenities within 1 mile or less