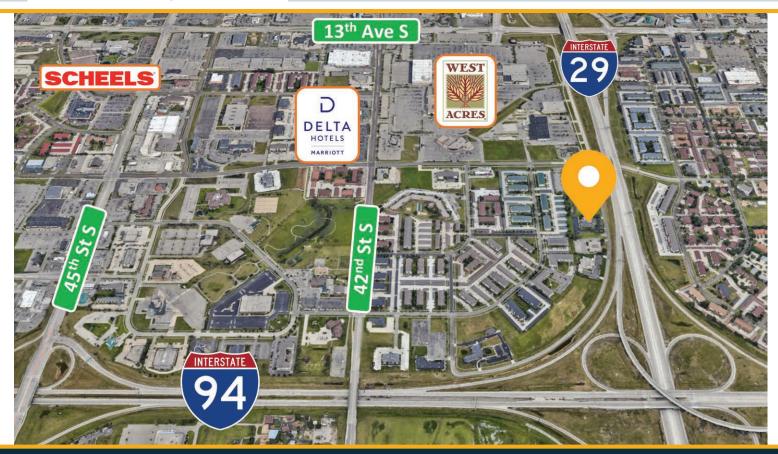

#### **PROPERTY DESCRIPTION:**

For sale or lease: 16k+ SF office along I-29 near West Acres Mall, with over 75,000 vehicles passing by every day! Gain instant visibility to your business with this beautiful brick office building that features towering ceilings as high as 19', ample parking, and convenient proximity to amenities including West Acres Mall, numerous restaurants, hotels and much more.

#### **Neighboring Businesses:**

- West Acres Mall
- Hospice
- Heritage Homes
- Granite City
- Buffalo Wild Wings
- Delta by Marriott

1749 38<sup>TH</sup> ST S, FARGO, ND 58103

**1ST FLOORPLAN** 

PARKWAY OFFICE BUILDING 1749 38<sup>TH</sup> ST S, FARGO, ND 58103