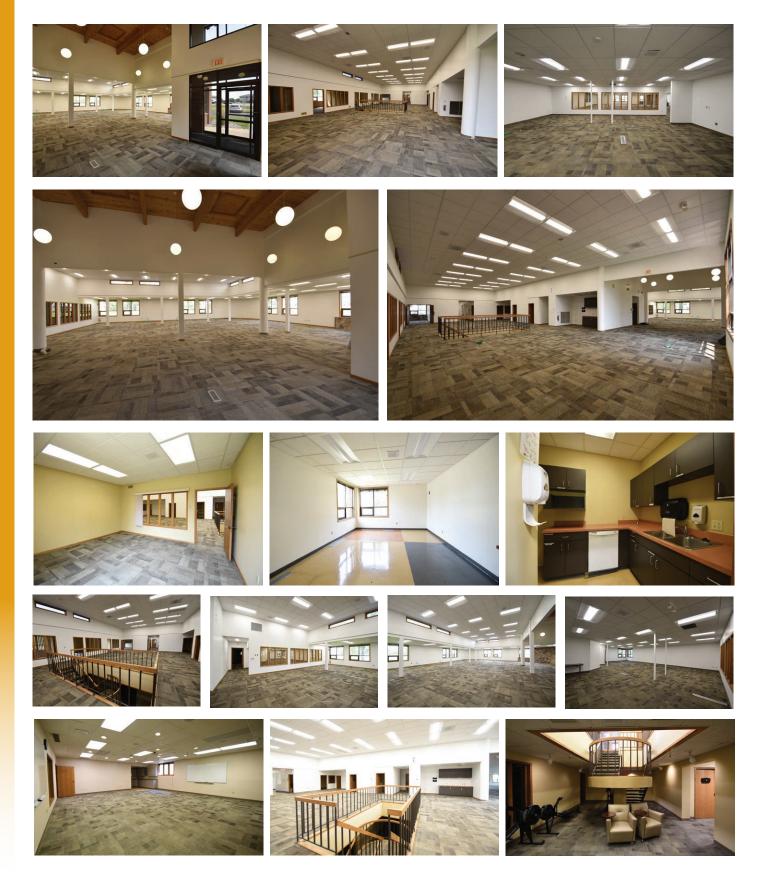

#### **PROPERTY DESCRIPTION:**

For sale or lease: 16k+ SF office along I-29 near West Acres Mall, with over 75,000 vehicles passing by every day! Gain instant visibility to your business with this beautiful brick office building that features towering ceilings as high as 19', ample parking, and convenient proximity to amenities including West Acres Mall, numerous restaurants, hotels and much more.

The building features multiple open working areas, large offices, multiple conference/training rooms, kitchen/break room, and more. The finished garden level includes a large training room, two offices, bathrooms and storage. Recent improvements include a new roof, restriped parking lot, security cameras and updated HVAC controls.