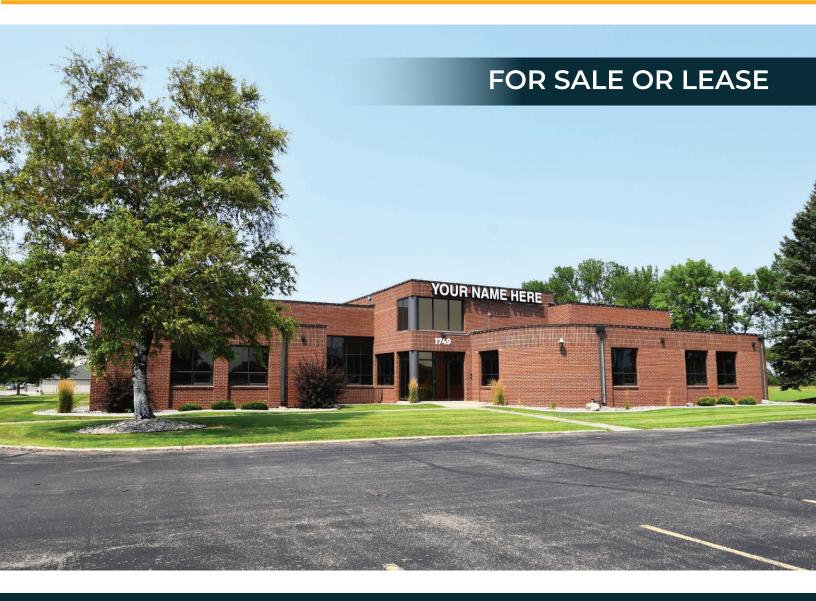

1749 38<sup>TH</sup> ST S, FARGO, ND 58103

### 16,000 SF OFFICE WITH EXCELLENT I-29 VISIBILITY

Sale Price: \$3,500,000 Space Available: 16,937 SF Base Rent: \$13.50 PSF | CAM: \$4.00 PSF

#### **PROPERTY DESCRIPTION:**

For sale or lease: 16k+ SF office along I-29 near West Acres Mall, with over 75,000 vehicles passing by every day! Gain instant visibility to your business with this beautiful brick office building that features towering ceilings as high as 19', ample parking, and convenient proximity to amenities including West Acres Mall, numerous restaurants, hotels and much more.