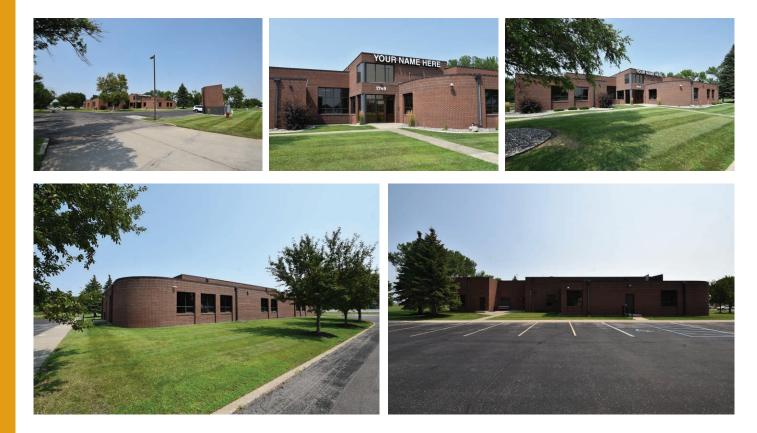

#### **PROPERTY DESCRIPTION:**

For sale or lease: 16k+ SF office along I-29 near West Acres Mall, with over 75,000 vehicles passing by every day! Gain instant visibility to your business with this beautiful brick office building that features towering ceilings as high as 19', ample parking, and convenient proximity to amenities including West Acres Mall, numerous restaurants, hotels and much more.

Both on-building and boulevard pylon signage facing I-29 available. Do not miss out on the opportunity to make this high profile building your new home!

This information has been secured from sources we believe to be reliable, but we make no representation or warranties, expressed or implied, as to the accuracy of the information. Interested parties should conduct their own independent investigations and rely only on those results.