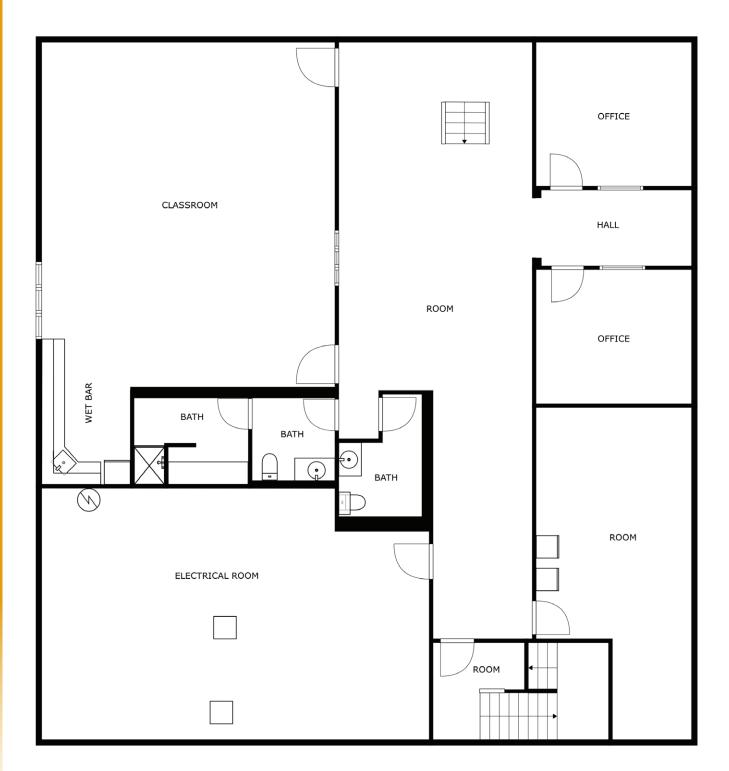

The building features multiple open working areas, large offices, multiple conference/training rooms, kitchen/break room, and more. The finished garden level includes a large training room, two offices, bathrooms and storage. Recent improvements include a new roof, restriped parking lot, security cameras and updated HVAC controls.