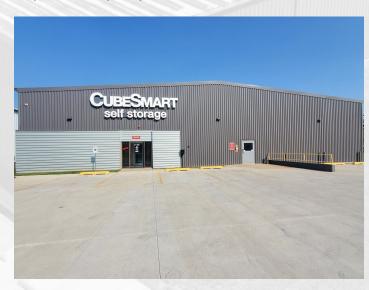

### **CubeSmart Self Storage**

1700 Taylor Avenue Springfield, IL 62703

Presented by:

#### **INVESTMENT HIGHLIGHTS**

- New climate-controlled storage conversion
- Opened in Spring of 2023
- · Excellent lease-up trajectory
- Close proximity to intersection of two Interstates
- · Institutional-quality build

### **PROPERTY DETAILS**

Rentable SF: 14,765

Number of Units: 200

Year Built: 2023

Acres: 1.1

Physical Occupancy: 66%