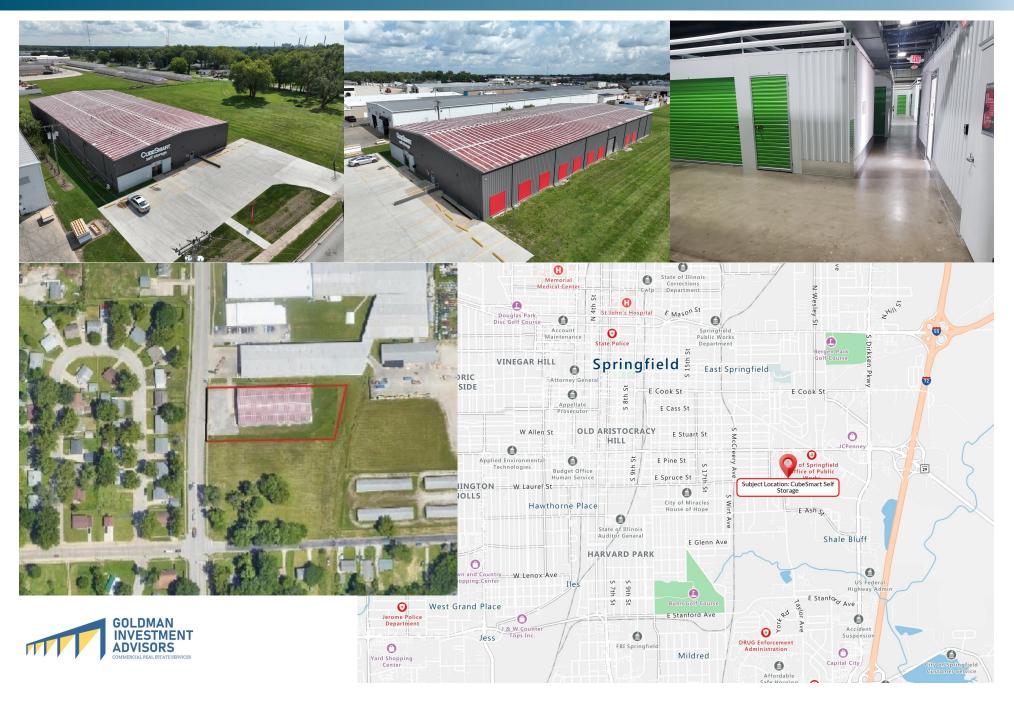

### **CubeSmart Self Storage**

1700 Taylor Avenue Springfield, IL 62703

Presented by:

#### **INVESTMENT HIGHLIGHTS**

- New climate-controlled storage conversion
- Opened in Spring of 2023
- · Excellent lease-up trajectory
- Close proximity to intersection of two Interstates
- · Institutional-quality build

### **PROPERTY DETAILS**

Rentable SF: 14,765

Number of Units: 200

Year Built: 2023

Acres: 1.1

Physical Occupancy: 66%