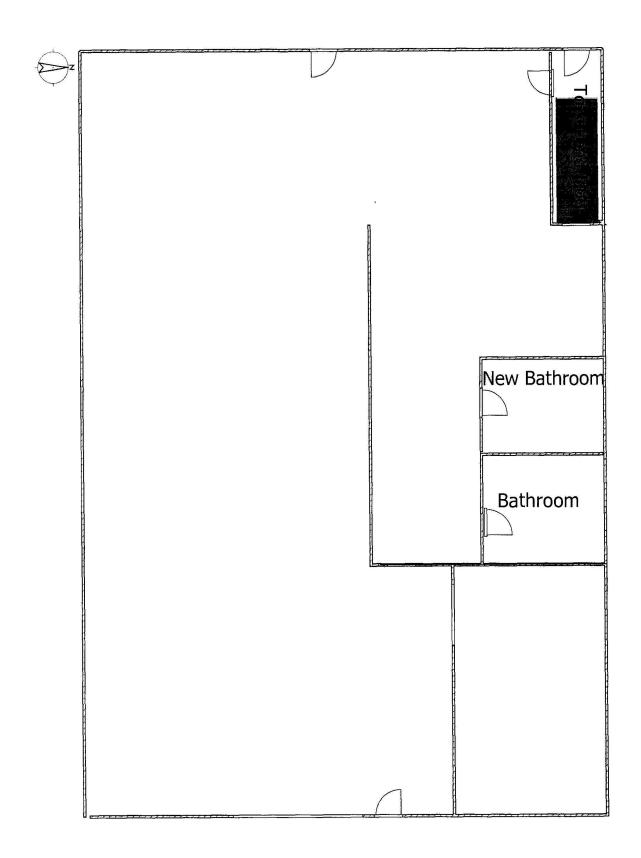

## Located in Brewers Alley

3 Doors north of HIGH TRAFFIC CORNER TOTAL SQUARE FEET: \$19.95 Net 3,950 on ground level. Available immediately. 1,250 loft level. Office, event space/on loft level. (Loft level not available immediately) Potential for exterior deck ground level (Optional)

- 85 off street Parking available.
- High Traffic Street
- 2 bath, rooms ADA
  Compliant 2 bathroom not
  ADA compliant
- Office Space, event space
- Recent Updates move in ready.

BROKERS PROTECTED

Call for Tour