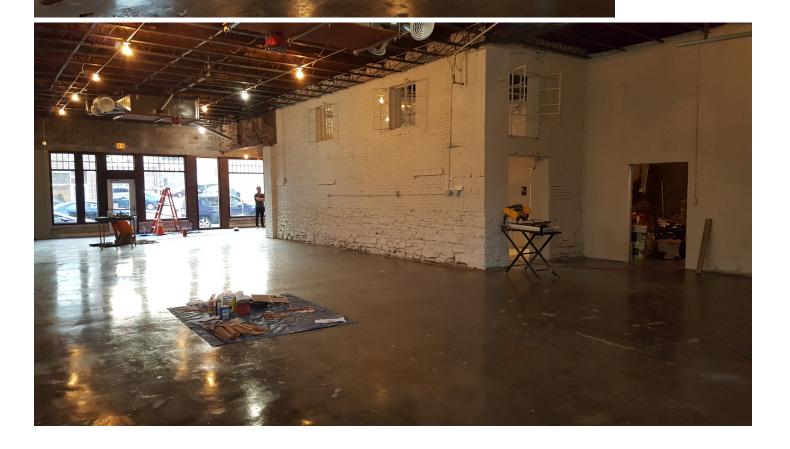

See map on 3rd page

- •
- •

•

This space has high ceil-ings and is very well lit. Entryways in front and the parking lot side Possible uses: Office Bar and Grill Entertainment Venue Gallery Studio Fitness Center Events