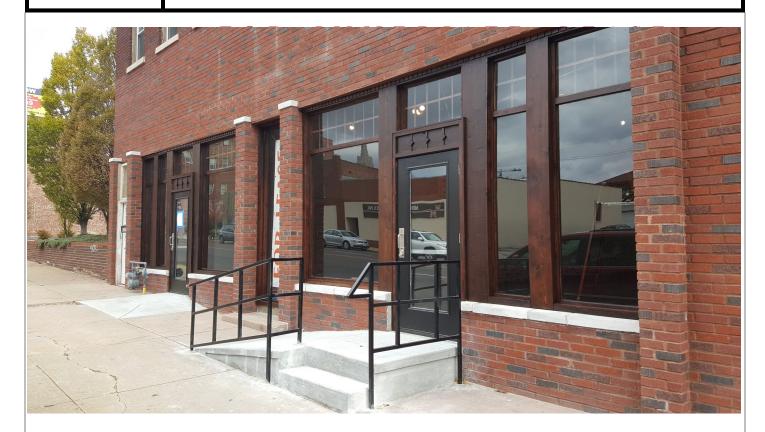

## Located in Brewers Alley

3 Doors north of HIGH TRAFFIC CORNER TOTAL SQUARE FEET: \$19.95 Net 3,950 on ground level. Available immediately. 1,250 loft level. Office, event space/on loft level. (Loft level not available immediately) Potential for exterior deck ground level (Optional)

- 85 off street Parking available.
- High Traffic Street
- 2 bath, rooms ADA
  Compliant 2 bathroom not
  ADA compliant
- Office Space, event space
- Recent Updates move in ready.

BROKERS PROTECTED

Call for Tour

See map on 3rd page

- •
- •

•

This space has high ceil-ings and is very well lit. Entryways in front and the parking lot side Possible uses: Office Bar and Grill Entertainment Venue Gallery Studio Fitness Center Events