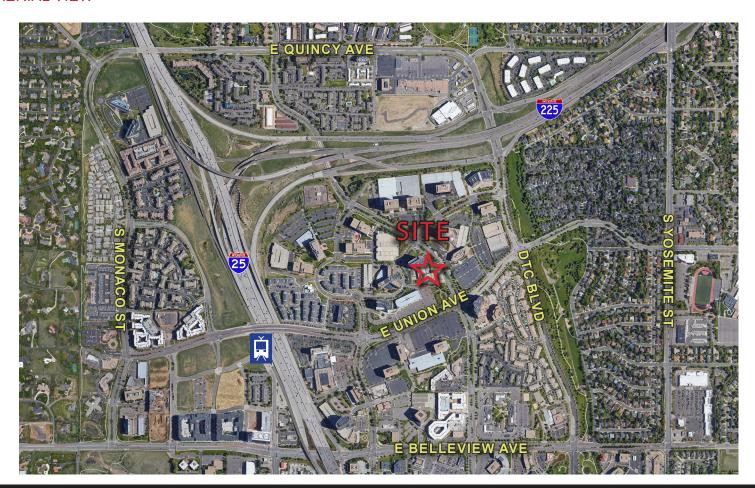

# FLEXIBLE OFFICE SHARE WITH EXPANSIVE TOP FLOOR VIEWS

4643 S ULSTER ST, SUITE 1510 DENVER, COLORADO

### **SPACE AVAILABLE:**

~ 2,750 SF

# **SUBLEASE RATE:**

Partial Suite ~ 2,750 SF: \$22.00/SF Full Service

# OFFICE FOR SUBLEASE

### **PROPERTY HIGHLIGHTS:**

- Premium finishes, mix of exterior offices & open interior
- Deli, common conference room, on-site management, and fitness center
- · Adjacent to Hyatt hotel
- Sublease term through 9/31/2020
- · Parking ratio of 3:1,000 SF



**ANDREW BLAUSTEIN** 

303.260.4236

ablausteinl@ngkf.com

**JOSH PONS** 

303.260.4317

josh.ponsl@ngkf.com













ngkf.com



# OFFICE FOR SUBLEASE FLOORPLAN



# **AERIAL VIEW**





ngkf.com