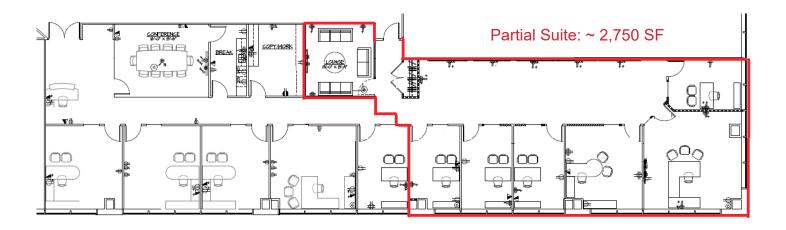

# FLEXIBLE OFFICE SHARE WITH EXPANSIVE TOP FLOOR VIEWS

4643 S ULSTER ST, SUITE 1510 DENVER, COLORADO

### **SPACE AVAILABLE:**

~ 2,750 SF

# **SUBLEASE RATE:**

Partial Suite ~ 2,750 SF: \$22.00/SF Full Service

# OFFICE FOR SUBLEASE

### **PROPERTY HIGHLIGHTS:**

- Premium finishes, mix of exterior offices & open interior
- Deli, common conference room, on-site management, and fitness center
- · Adjacent to Hyatt hotel
- Sublease term through 9/31/2020
- · Parking ratio of 3:1,000 SF



**ANDREW BLAUSTEIN** 

303.260.4236

ablausteinl@ngkf.com

**JOSH PONS** 

303.260.4317

josh.ponsl@ngkf.com













ngkf.com



# OFFICE FOR SUBLEASE FLOORPLAN



# **AERIAL VIEW**





ngkf.com