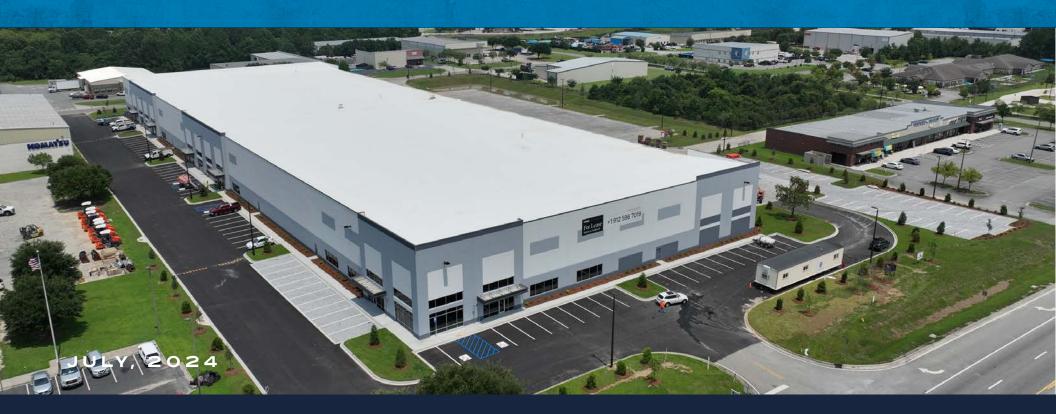

# WESTSIDE COMMERCE CENTER

101 WESTSIDE BOULEVARD POOLER, GA 31322

FOR LEASE: 22,000 to 141,594 SF AVAILABLE IMMEDIATELY

DIVISIBLE TO 22,000 SF

SINGLE LOAD / SHALLOW BAY

AAA NEAR PORT LOCATION

# AERIAL