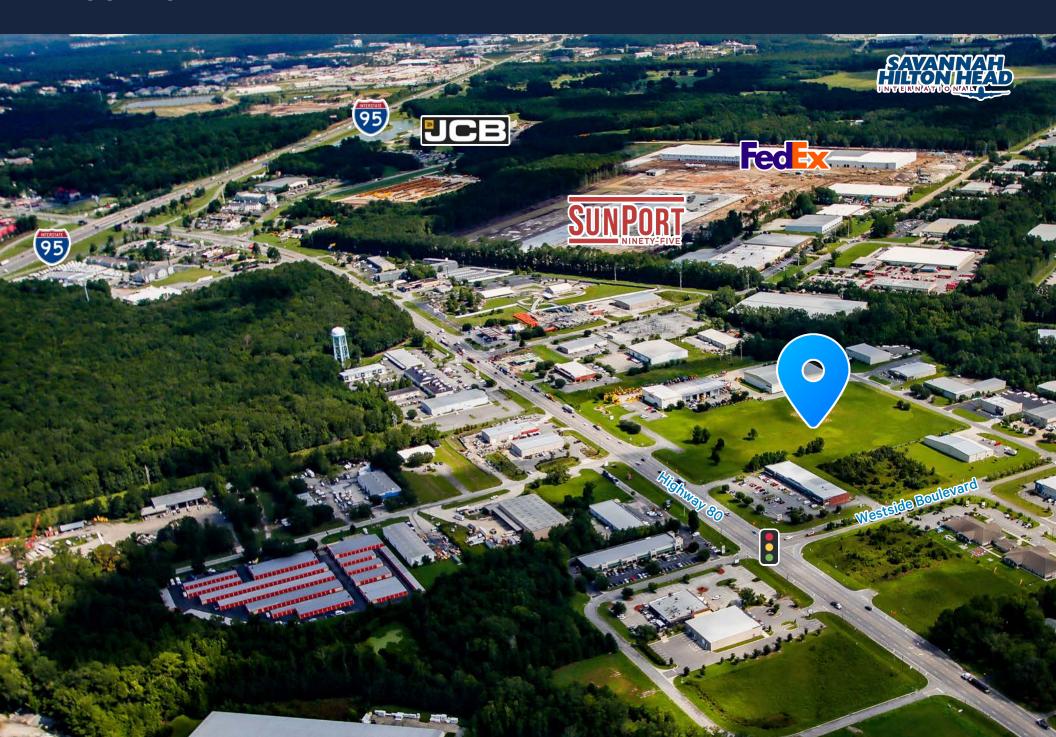

## LOCATION AERIAL

#### SUPERIOR LOGISTICS LOCATION

» 1.2 miles from I-95 » 5 miles from Savannah/Hilton Head International Airport » 4 miles from I-16 » 7.3 miles from the Port of Savannah Garden City Terminal