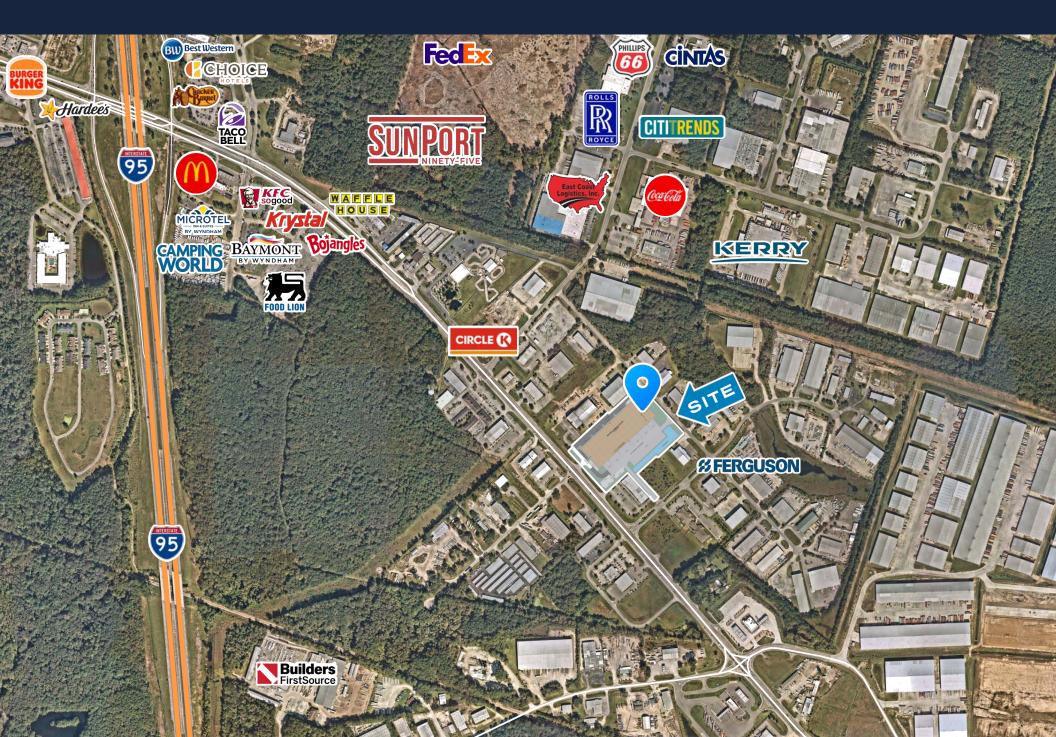

277 volt,<br>3 phase                    |
|                               |                                                        |
| WAREHOUSE FLOOR:              | 6", 4000 PSI over 10 mil vapor<br>barrier              |
| WAREHOUSE FLOOR:  DOCK DOORS: |                                                        |
|                               | barrier .                                              |
| DOCK DOORS:                   | barrier Thirty-Four (34)                               |
| DOCK DOORS:  DRIVE-IN DOORS:  | barrier Thirty-Four (34) Two (2) 27 trailer spaces and |



#### SUPERIOR LOGISTICS LOCATION



» 1.2 miles from I-95 » 5 miles from Savannah/Hilton Head International Airport » 4 miles from I-16 » 7.3 miles from the Port of Savannah Garden City Terminal

#### AERIAL





#### FOR MORE INFORMATION, PLEASE CONTACT:

William Lattimore, SIOR Executive Vice President +1 912 596 7019 william.lattimore@cbre.com Preston Andrews First Vice President +1 912 484 1510 preston.andrews@cbre.com CBRE, Inc. 144 Habersham Street, Savannah, GA 31401 +1 912 228 3528 www.cbre.com/savannah

© 2024 CBRE, Inc. This information has been obtained from sources believed reliable. We have not verified it and make no guarantee, warranty or representation about it. Any projections, opinions, assumptions or estimates used are for example only and do not represent the current or future performance of the property. You and your advisors should conduct a careful, independent investigation of the property to determine to your satisfaction the suitability of the property for your needs.