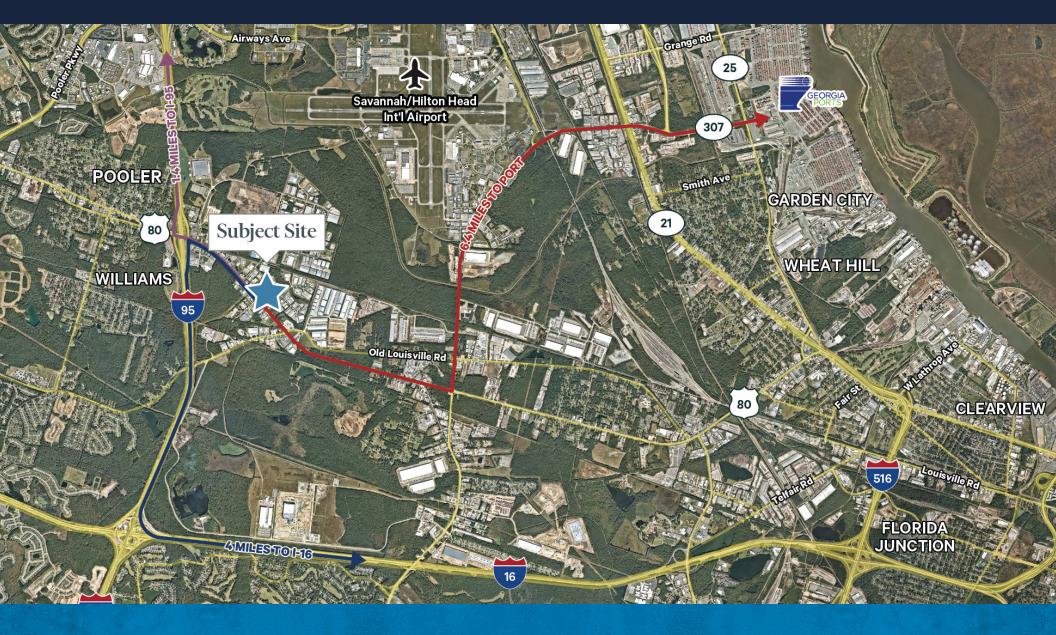

#### SUPERIOR LOGISTICS LOCATION

» 1.2 miles from I-95 » 5 miles from Savannah/Hilton Head International Airport » 4 miles from I-16 » 7.3 miles from the Port of Savannah Garden City Terminal

#### AERIAL