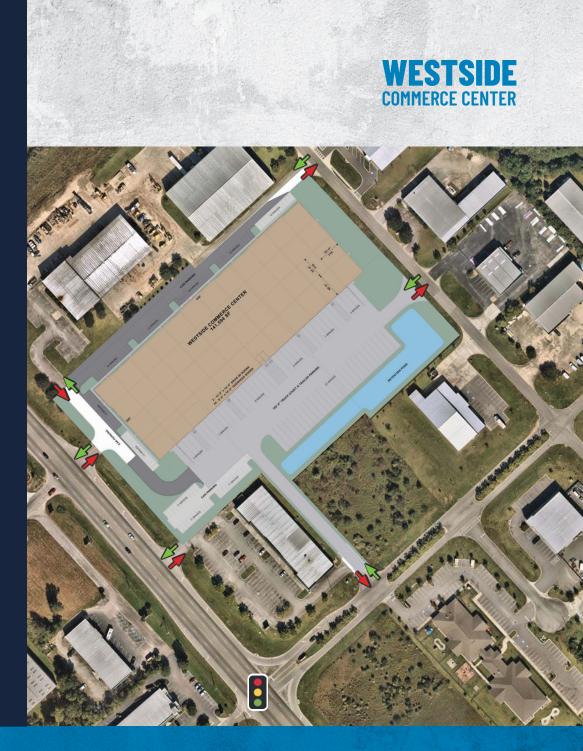

| 53'-4" x 53'-4" D                                      |
| SPEED BAYS:                   | 60' D                                                  |
| POWER:                        | 2,000 amp, 480/277 volt,<br>3 phase                    |
|                               |                                                        |
| WAREHOUSE FLOOR:              | 6", 4000 PSI over 10 mil vapor<br>barrier              |
| WAREHOUSE FLOOR:  DOCK DOORS: |                                                        |
|                               | barrier .                                              |
| DOCK DOORS:                   | barrier Thirty-Four (34)                               |
| DOCK DOORS:  DRIVE-IN DOORS:  | barrier Thirty-Four (34) Two (2) 27 trailer spaces and |



#### SUPERIOR LOGISTICS LOCATION



» 1.2 miles from I-95 » 5 miles from Savannah/Hilton Head International Airport » 4 miles from I-16 » 7.3 miles from the Port of Savannah Garden City Terminal

#### AERIAL





#### FOR MORE INFORMATION, PLEASE CONTACT:

William Lattimore, SIOR Executive Vice President +1 912 596 7019 william.lattimore@cbre.com Preston Andrews First Vice President +1 912 484 1510 preston.andrews@cbre.com CBRE, Inc. 144 Habersham Street, Savannah, GA 31401 +1 912 228 3528 www.cbre.com/savannah

© 2024 CBRE, Inc. This information has been obtained from sources believed reliable. We have not verified it and make no guarantee, warranty or representation about it. Any projections, opinions, assumptions or estimates used are for example only and do not represent the current