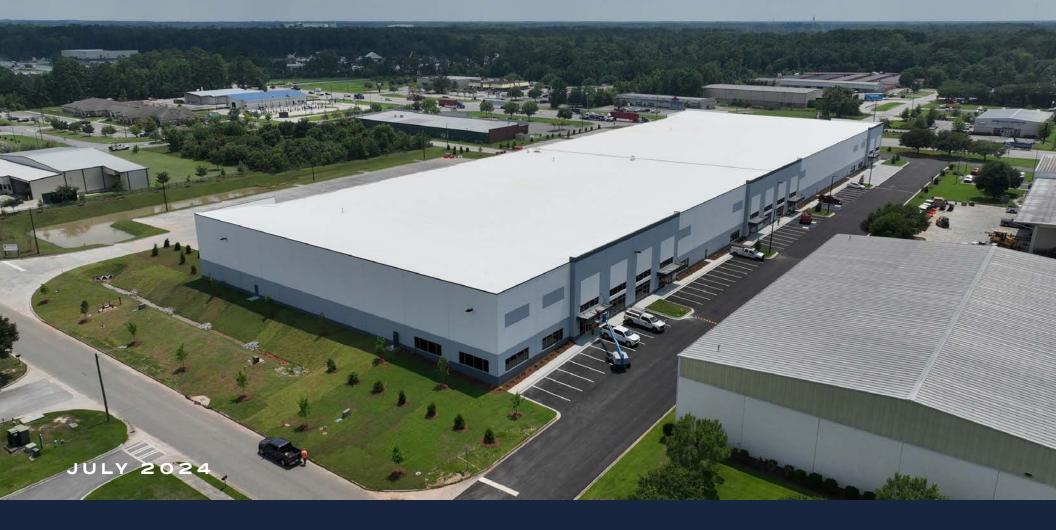

# WESTSIDE COMMERCE CENTER

101 WESTSIDE BOULEVARD POOLER, GA 31322

FOR LEASE: 22,000 to 141,594 SF AVAILABLE IMMEDIATELY

DIVISIBLE TO 22,000 SF

SINGLE LOAD / SHALLOW BAY

AAA NEAR PORT LOCATION