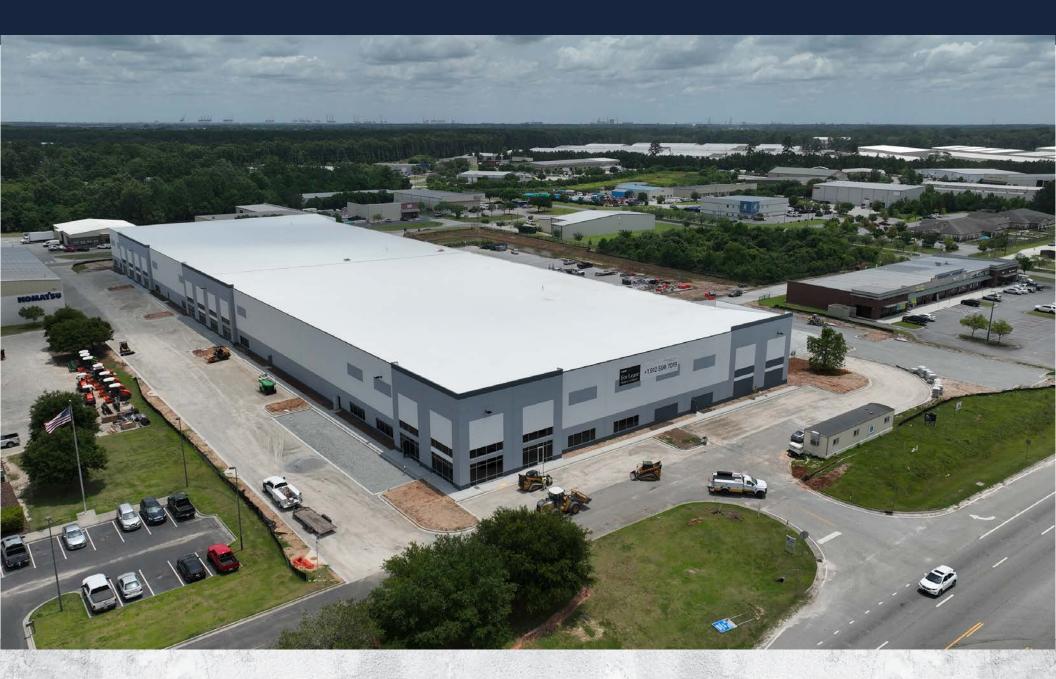

# WESTSIDE COMMERCE CENTER

101 WESTSIDE BOULEVARD POOLER, GA 31322

FOR LEASE: 22,000 to 141,594 SF AVAILABLE IMMEDIATELY





DIVISIBLE TO 22,000 SF



SINGLE LOAD / SHALLOW BAY



AAA NEAR PORT LOCATION







## LOCATION AERIAL



# AERIAL





## **BUILDING FEATURES**

| FOOTPRINT:                    | 141,594 SF<br>Divisible to ±22,000 SF                  |
|-------------------------------|--------------------------------------------------------|
| BUILDING DIMENSIONS:          | 640' x 220'                                            |
| DELIVERY:                     | Available Immediately                                  |
| CONSTRUCTION:                 | Class A concrete tilt-wall                             |
| SPRINKLER:                    | ESFR fire protection system                            |
| LIGHTING:                     | LED warehouse                                          |
| COLUMN SPACING:               | 53'-4" x 53'-4" D                                      |
| SPEED BAYS:                   | 60' D