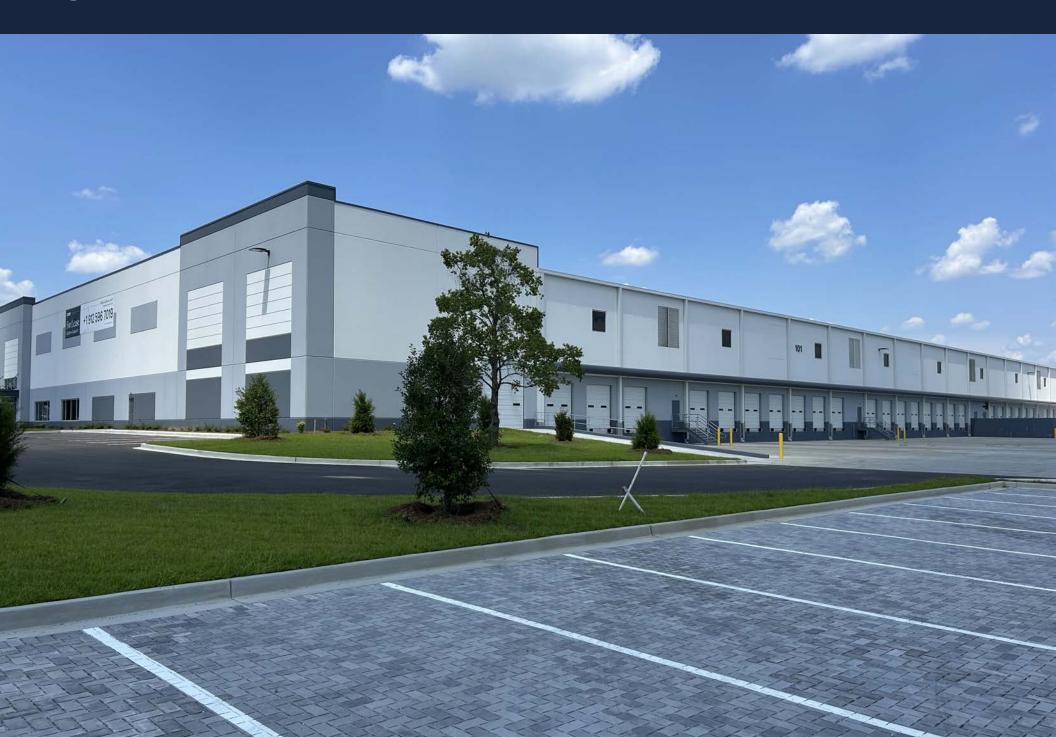

## **BUILDING FEATURES**

| FOOTPRINT:                    | 141,594 SF<br>Divisible to ±22,000 SF                  |
|-------------------------------|--------------------------------------------------------|
| BUILDING DIMENSIONS:          | 640' x 220'                                            |
| DELIVERY:                     | Available Immediately                                  |
| CONSTRUCTION:                 | Class A concrete tilt-wall                             |
| SPRINKLER:                    | ESFR fire protection system                            |
| LIGHTING:                     | LED warehouse                                          |
| COLUMN SPACING:               | 53'-4" x 53'-4" D                                      |
| SPEED BAYS:                   | 60' D                                                  |
| POWER:                        | 2,000 amp, 480/277 volt,<br>3 phase                    |
|                               |                                                        |
| WAREHOUSE FLOOR:              | 6", 4000 PSI over 10 mil vapor<br>barrier              |
| WAREHOUSE FLOOR:  DOCK DOORS: |                                                        |
|                               | barrier .                                              |
| DOCK DOORS:                   | barrier Thirty-Four (34)                               |
| DOCK DOORS:  DRIVE-IN DOORS:  | barrier Thirty-Four (34) Two (2) 27 trailer spaces and |