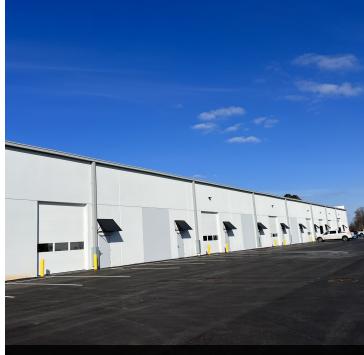

#### **PROPERTY HIGHLIGHTS**

- · Ideal showroom with storage in the rear
- 3 bays of 3K SF with drive-ins for a total of 9K SF
- Bay Dimensions: 30'W by 100'D
- Great visibility
- Potential for drive-through

# INDUSTRIAL FOR LEASE 7869 DORSEY RUN ROAD

Jessup, MD 20794

Available: 3,000 - 9,000 SF

SUITE B | 3,000 - 9,000 SF | NNN Lease Rate TBD | All with drive-ins | 3,000, 6,000 or 9,000 Available

Kate Jordan, SIOR Principal 410.336.5314 kjordan@lee-associates.com Marley Welsh, SIOR Principal 443.741.4050 mwelsh@lee-associates.com