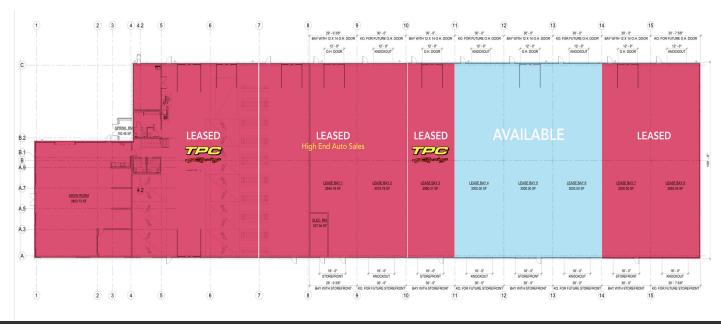

#### **PROPERTY HIGHLIGHTS**

- · Ideal showroom with storage in the rear
- 3 bays of 3K SF with drive-ins for a total of 9K SF
- Bay Dimensions: 30'W by 100'D
- Great visibility
- Potential for drive-through

# INDUSTRIAL FOR LEASE 7869 DORSEY RUN ROAD

Jessup, MD 20794

Available: 3,000 - 9,000 SF

SUITE B | 3,000 - 9,000 SF | NNN Lease Rate TBD | All with drive-ins | 3,000, 6,000 or 9,000 Available

Kate Jordan, SIOR Principal 410.336.5314 kjordan@lee-associates.com Marley Welsh, SIOR Principal 443.741.4050 mwelsh@lee-associates.com