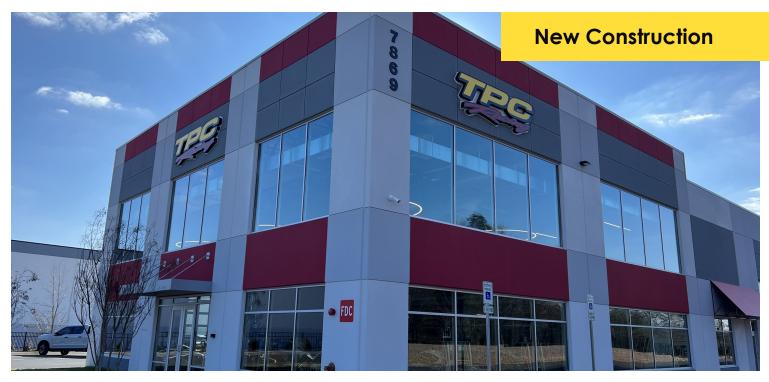

## INDUSTRIAL FOR LEASE 7869 DORSEY RUN ROAD

Jessup, MD 20794

Available: 3,000 - 9,000 SF

LISTING DATA

**AVAILABLE SF:** 3,000 - 9,000 SF

\$18-22 NNN: \$2.71 PSF

#### PROPERTY INFORMATION

COUNTY: Howard MARKET: Baltimore RT. 1 Industrial **SUBMARKET:** 

**BUILDING DATA** 

TOTAL BUILDING SF: 40,000 SF **YEAR BUILT:** 2023 **ZONING:** M2

#### **PROPERTY HIGHLIGHTS**

- · Ideal showroom with storage in the rear
- 3 bays of 3K SF with drive-ins for a total of 9K SF
- Bay Dimensions: 30'W by 100'D
- Great visibility
- Potential for drive-through