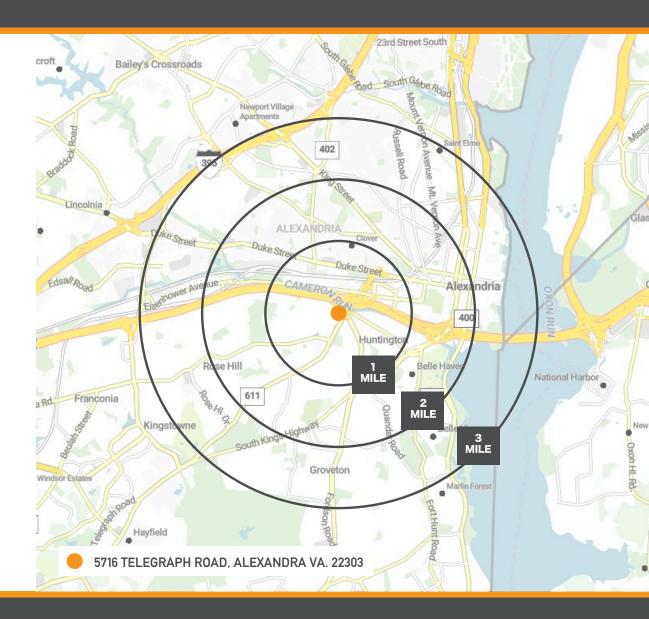

## LOCATION

### **DEMOGRAPHICS - 2020**

|                          | 1 Mile    | 2 Mile    | 3 Mile    |
|--------------------------|-----------|-----------|-----------|
| Population               | 22,340    | 71,200    | 133,670   |
| Daytime<br>Population    | 9,200     | 50,100    | 85,700    |
| Number of<br>Households  | 19,875    | 33,000    | 59,400    |
| Avg. Household<br>Income | \$107,000 | \$117,200 | \$116,300 |