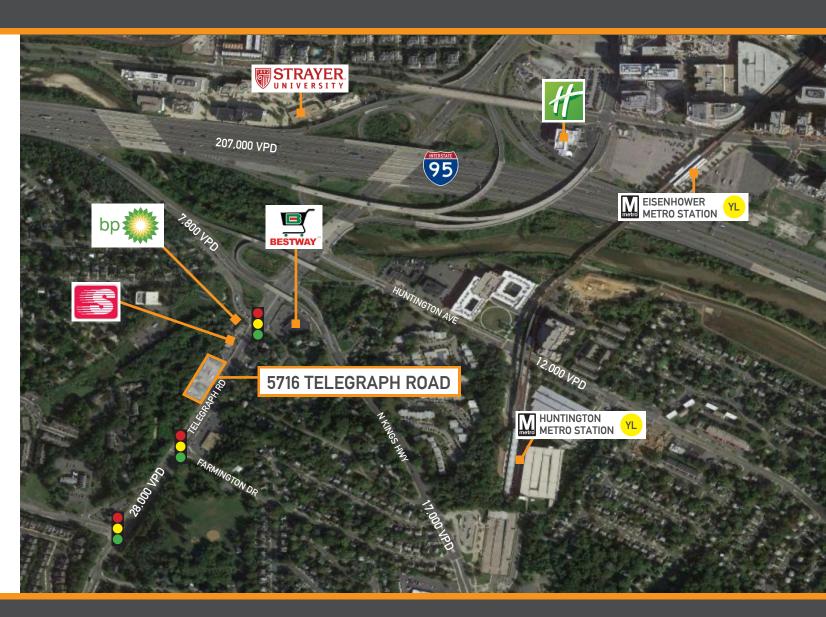

### DEVELOPMENT OPPORTUNITY FOR LEASE

- Located between the intersection of Lenore Lane and Farmington Drive on Telegraph Road in Alexandria less than .2 miles from I-95 and I-495.
- By Right approval for 1,500 - 7,500 RSF of commercial development.
- Ideal visibility and access off Telegraph Road with over 28,000 VPD and I-95 Telegraph Rd exit with 207,000 VPD.
- Build to Suit or Ground Lease.
- Zoning C-6.

## LOCATION