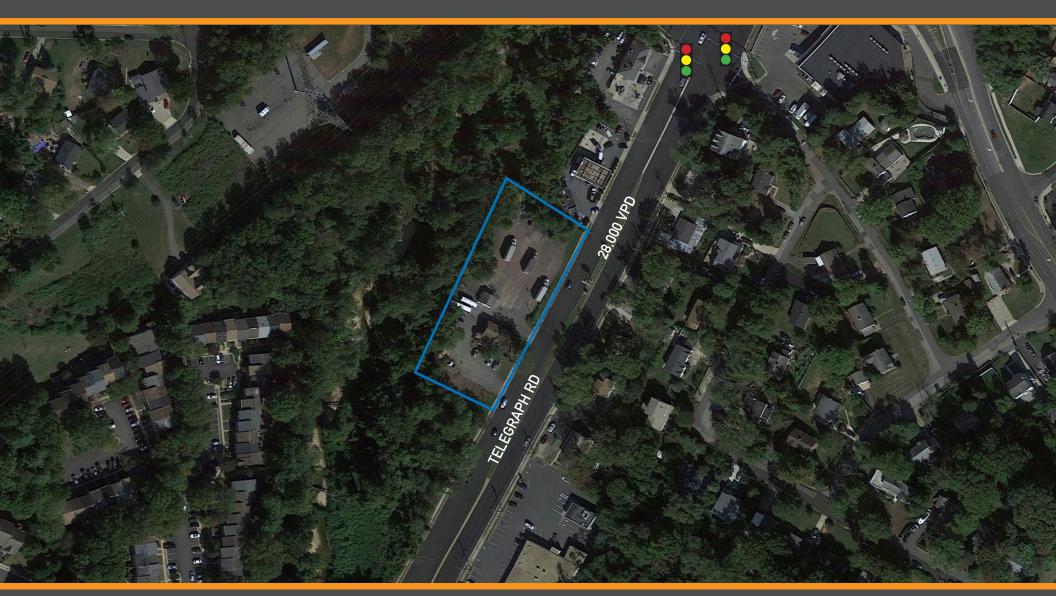

# FOR LEASE

### 5716 TELEGRAPH ROAD, ALEXANDRIA VA. 22303

### DEVELOPMENT OPPORTUNITY FOR LEASE

- Located between the intersection of Lenore Lane and Farmington Drive on Telegraph Road in Alexandria less than .2 miles from I-95 and I-495.
- By Right approval for 1,500 - 7,500 RSF of commercial development.
- Ideal visibility and access off Telegraph Road with over 28,000 VPD and I-95 Telegraph Rd exit with 207,000 VPD.
- Build to Suit or Ground Lease.
- Zoning C-6.





## **AERIAL VIEW OF SITE**







## SITE PLAT





## SITE PLAN





## POTENTIAL FOR DRIVE-THRU





EX. TELEGRAPH ROAD RTE. #611



## LOCATION



### 5716 TELEGRAPH ROAD, ALEXANDRIA VA. 22303

### **DEMOGRAPHICS - 2020**

|                          | 1 Mile    | 2 Mile    | 3 Mile    |
|--------------------------|-----------|-----------|-----------|
| Population               | 22,340    | 71,200    | 133,670   |
| Daytime<br>Population    | 9,200     | 50,100    | 85,700    |
| Number of<br>Households  | 19,875    | 33,000    | 59,400    |
| Avg. Household<br>Income | \$107,000 | \$117,200 | \$116,300 |

### Traffic counts 2019 Avg. Daily Traffic

| Telegraph Road  | 28,000 ADT  |
|-----------------|-------------|
| N Kings Highway | 17,000 ADT  |
| Huntington Ave  | 12,000 ADT  |
| Franconia Road  | 9,200 ADT   |