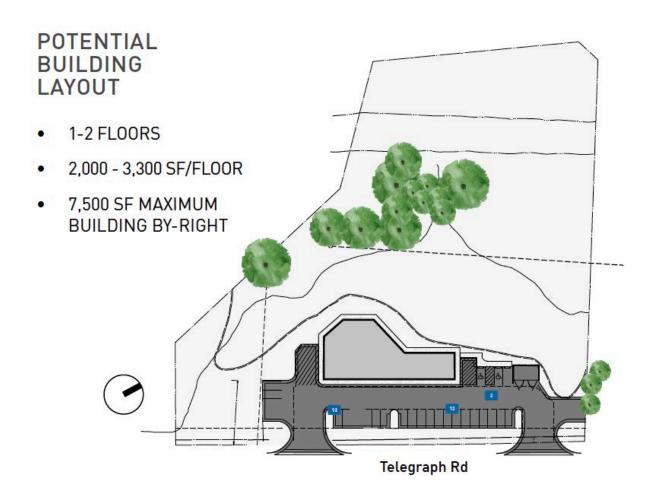

# FOR LEASE

### 5716 TELEGRAPH ROAD, ALEXANDRIA VA. 22303

### DEVELOPMENT OPPORTUNITY FOR LEASE

- Located between the intersection of Lenore Lane and Farmington Drive on Telegraph Road in Alexandria less than .2 miles from I-95 and I-495.
- By Right approval for 1,500 - 7,500 RSF of commercial development.
- Ideal visibility and access off Telegraph Road with over 28,000 VPD and I-95 Telegraph Rd exit with 207,000 VPD.
- Build to Suit or Ground Lease.
- Zoning C-6.





## **AERIAL VIEW OF SITE**







## SITE PLAT





## SITE PLAN





## POTENTIAL FOR DRIVE-THRU





EX. TELEGRAPH ROAD RTE. #611



## LOCATION



### 5716 TELEGRAPH ROAD, ALEXANDRIA VA. 22303

### **DEMOGRAPHICS - 2020**

|                          | 1 Mile    | 2 Mile    | 3 Mile    |
|--------------------------|-----------|-----------|-----------|
| Population               | 22,340    | 71,200    | 133,670   |
| Daytime<br>Population    | 9,200     | 50,100    | 85,700    |
| Number of<br>Households  | 19,875    | 33,000    | 59,400    |
| Avg. Household<br>Income | \$107,000 | \$117,200 | \$116,300 |

### Traffic counts 2019 Avg. Daily Traffic

| Telegraph Road  | 28,000 ADT  |
|-----------------|-------------|
| N Kings Highway | 17,000 ADT  |
| Huntington Ave  | 12,000 ADT  |
| Franconia Road  | 9,200 ADT   |
| I-95            | 207,000 ADT |