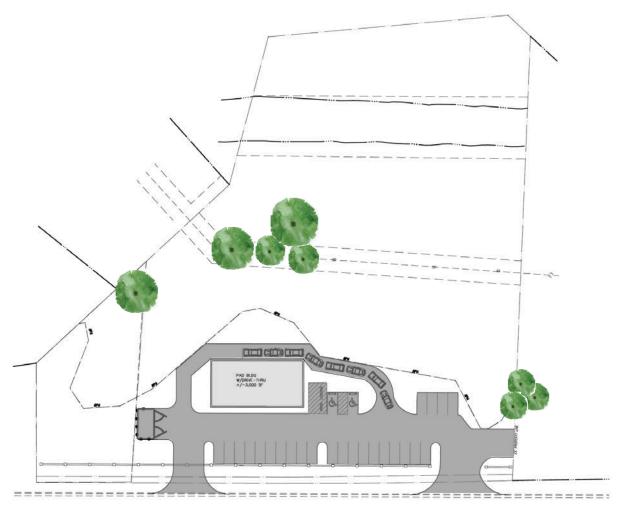

# FOR LEASE

### 5716 TELEGRAPH ROAD, ALEXANDRIA VA. 22303

### DEVELOPMENT OPPORTUNITY FOR LEASE

- Located between the intersection of Lenore Lane and Farmington Drive on Telegraph Road in Alexandria less than .2 miles from I-95 and I-495.
- By Right approval for 1,500 - 7,500 RSF of commercial development.
- Ideal visibility and access off Telegraph Road with over 28,000 VPD and I-95 Telegraph Rd exit with 207,000 VPD.
- Build to Suit or Ground Lease.
- Zoning C-6.





## **AERIAL VIEW OF SITE**







## SITE PLAT





## SITE PLAN





## POTENTIAL FOR DRIVE-THRU





EX. TELEGRAPH ROAD RTE. #611



## LOCATION



### 5716 TELEGRAPH ROAD, ALEXANDRIA VA. 22303

### **DEMOGRAPHICS - 2020**

|                          | 1 Mile    | 2 Mile    | 3 Mile    |
|--------------------------|-----------|-----------|-----------|
| Population               | 22,340    | 71,200    | 133,670   |
| Daytime<br>Population    | 9,200     | 50,100    | 85,700    |
| Number of<br>Households  | 19,875    | 33,000    | 59,400    |
| Avg. Household<br>Income | \$107,000 | \$117,200 | \$116,300 |

### Traffic counts 2019 Avg. Daily Traffic

| Telegraph Road  | 28,000 ADT  |
|-----------------|-------------|
| N Kings Highway | 17,000 ADT  |
| Huntington Ave  | 12,000 ADT  |
| Franconia Road  | 9,200 ADT   |
| I-95            | 207,000 ADT |