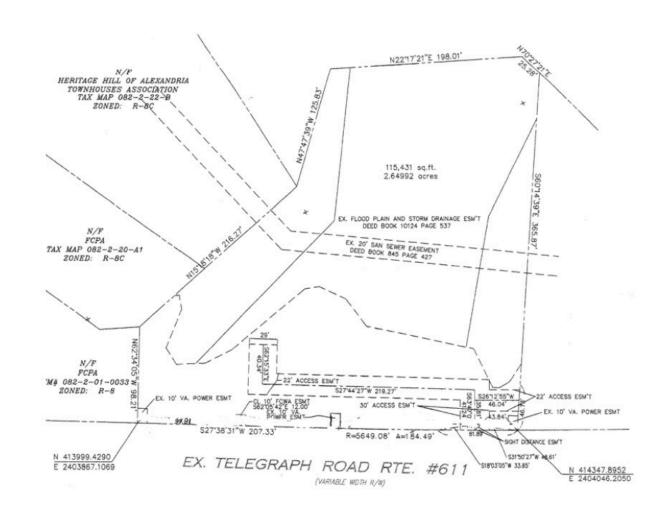

# FOR LEASE

### 5716 TELEGRAPH ROAD, ALEXANDRIA VA. 22303

### DEVELOPMENT OPPORTUNITY FOR LEASE

- Located between the intersection of Lenore Lane and Farmington Drive on Telegraph Road in Alexandria less than .2 miles from I-95 and I-495.
- By Right approval for 1,500 - 7,500 RSF of commercial development.
- Ideal visibility and access off Telegraph Road with over 28,000 VPD and I-95 Telegraph Rd exit with 207,000 VPD.
- Build to Suit or Ground Lease.
- Zoning C-6.





## **AERIAL VIEW OF SITE**







## SITE PLAT





## SITE PLAN





## POTENTIAL FOR DRIVE-THRU





EX. TELEGRAPH ROAD RTE. #611



## LOCATION



### 5716 TELEGRAPH ROAD, ALEXANDRIA VA. 22303

### **DEMOGRAPHICS - 2020**

|                          | 1 Mile    | 2 Mile    | 3 Mile    |
|--------------------------|-----------|-----------|-----------|
| Population               | 22,340    | 71,200    | 133,670   |
| Daytime<br>Population    | 9,200     | 50,100    | 85,700    |
| Number of<br>Households  | 19,875    | 33,000    | 59,400    |
| Avg. Household<br>Income | \$107,000 | \$117,200 | \$116,300 |

### Traffic counts 2019 Avg. Daily Traffic

| Telegraph Road  | 28,000 ADT  |
|-----------------|-------------|
| N Kings Highway | 17,000 ADT  |
| Huntington Ave  | 12,000 ADT  |
| Franconia Road  | 9,200 ADT   |
| I-95