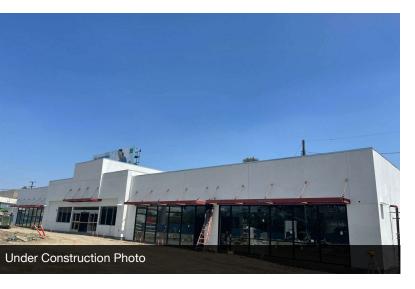

### **Property Highlights**

- New Construction, 3 retail spaces available for lease in Q4-24!
- Adjacent to Chevron (500-1,000 CPD in project circulation)
  Last Mile Convenience store and Starbucks
- Strong density of residential and daytime worker population
- High visibility intersection of Torrance Blvd and Western Ave
- · Easy access to 110, 91, and 405 freeways

### **Property Overview**

New Construction | 1,209 – 1,703 SF Retail | Major Torrance Intersection | Starbucks & Chevron