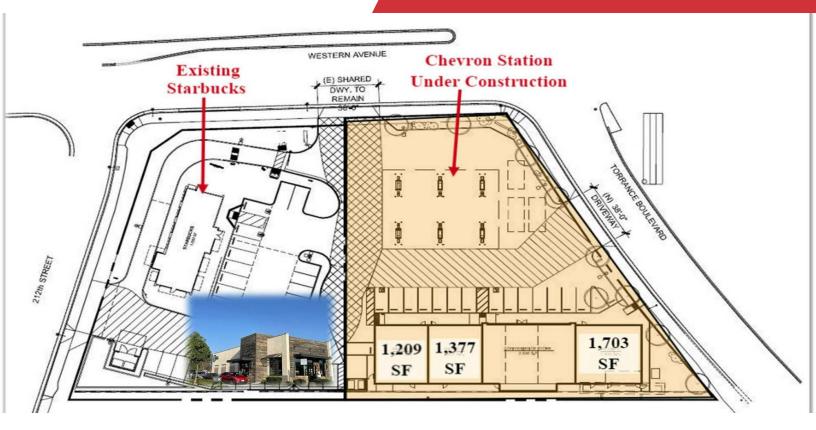

### **Property Highlights**

- New Construction, 3 retail spaces available for lease in Q4-24!
- Adjacent to Chevron (500-1,000 CPD in project circulation)
  Last Mile Convenience store and Starbucks
- Strong density of residential and daytime worker population
- High visibility intersection of Torrance Blvd and Western Ave
- · Easy access to 110, 91, and 405 freeways

### **Property Overview**

New Construction | 1,209 – 1,703 SF Retail | Major Torrance Intersection | Starbucks & Chevron

### Offering Summary

Available SF:

| Lot Size:         |          |          | 32,290 SF |
|-------------------|----------|----------|-----------|
| Demographics      | 1 Mile   | 3 Miles  | 5 Miles   |
| Total Households  | 8,852    | 73,440   | 208,146   |
| Total Population  | 23,419   | 204,090  | 583,111   |
| Average HH Income | \$84,962 | \$98,054 | \$102,344 |