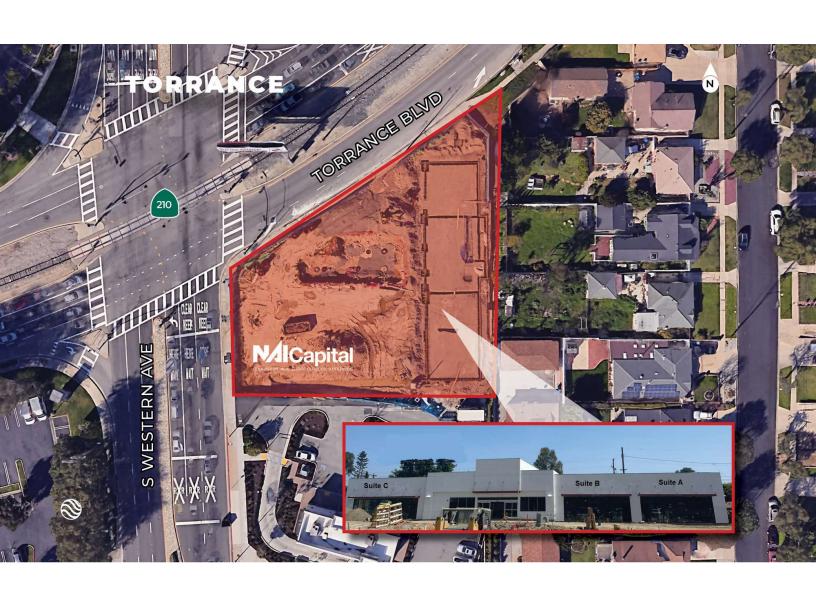

## 21138 S. Western Ave.

Torrance, California 90501

### **Property Highlights**

- New Construction, 3 retail spaces available for lease in Q4-24!
- Adjacent to Chevron (500-1,000 CPD in project circulation)
  Last Mile Convenience store and Starbucks
- Strong density of residential and daytime worker population
- High visibility intersection of Torrance Blvd and Western Ave
- · Easy access to 110, 91, and 405 freeways

### Offering Summary

Available SF:

| Lot Size:         |          |          | 32,290 SF |
|-------------------|----------|----------|-----------|
| Demographics      | 1 Mile   | 3 Miles  | 5 Miles   |
| Total Households  | 8,852    | 73,440   | 208,146   |
| Total Population  | 23,419   | 204,090  | 583,111   |
| Average HH Income | \$84,962 | \$98,054 | \$102,344 |