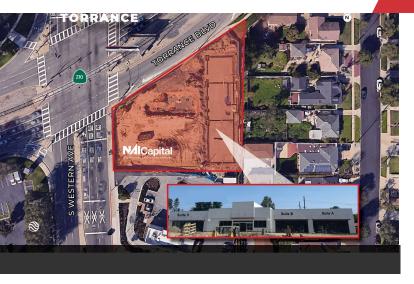

### **Property Highlights**

- New Construction, 3 retail spaces available for lease in Q4-24!
- Adjacent to Chevron (500-1,000 CPD in project circulation)
  Last Mile Convenience store and Starbucks
- Strong density of residential and daytime worker population
- High visibility intersection of Torrance Blvd and Western Ave
- · Easy access to 110, 91, and 405 freeways

### **Property Overview**

New Construction | 1,209 – 1,703 SF Retail | Major Torrance Intersection | Starbucks & Chevron