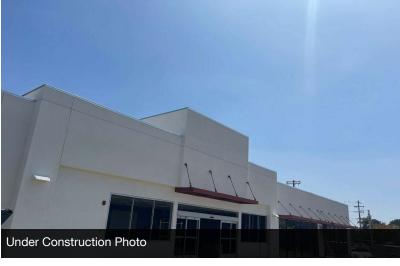

### **Property Highlights**

- New Construction, 3 retail spaces available for lease in Q4-24!
- Adjacent to Chevron (500-1,000 CPD in project circulation)
  Last Mile Convenience store and Starbucks
- Strong density of residential and daytime worker population
- High visibility intersection of Torrance Blvd and Western Ave
- · Easy access to 110, 91, and 405 freeways

### **Property Overview**

New Construction | 1,209 – 1,703 SF Retail | Major Torrance Intersection | Starbucks & Chevron