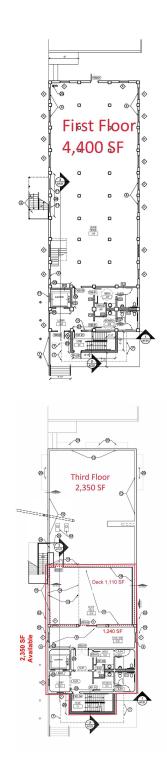

#### **Property Highlights**

- 81 Parking Spaces
- Grain Silo 8,000 SF
- Suite 100 4,400 SF
- Suite 200 4,400 SF
- Suite 300 2,350 SF
- Suite 400 800 SF