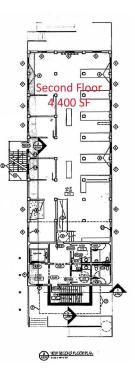

#### **Property Highlights**

- 81 Parking Spaces
- Grain Silo 8,000 SF
- Suite 100 4,400 SF
- Suite 200 4,400 SF
- Suite 300 2,350 SF
- Suite 400 800 SF