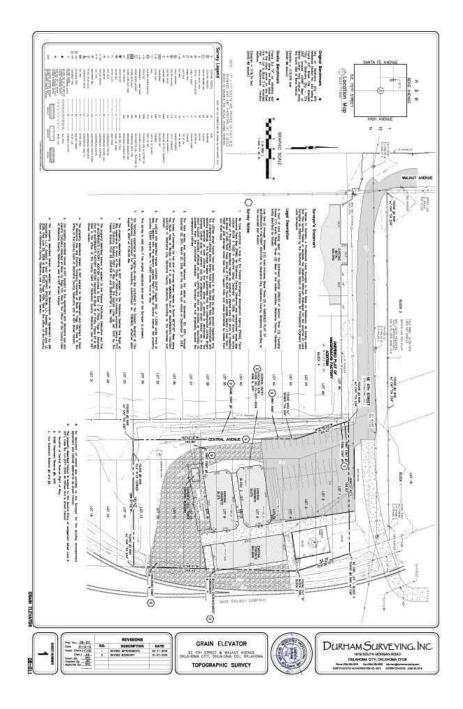

#### **Property Description**

This four-story, solid concrete structure with a total of 19,950 square feet plus the former Grain Silo which is home to Climb- Up Climbing Gym. Both the silos and the annex were built in 1946 and features concrete floors, ceilings, and columns. Complete renovation, including geothermal HVAC in 2017. First and Second floor space is ideal for retail or office use with easy access to Shields Blvd. The third-floor space enjoys a 1,100 SF deck and impressive views of Centennial Park, The Canal, The Boathouse District and Bricktown.

#### **Property Highlights**

- 81 Parking Spaces
- Grain Silo 8,000 SF
- Suite 100 4,400 SF
- Suite 200 4,400 SF
- Suite 300 2,350 SF
- Suite 400 800 SF

#### **Offering Summary**

| Sale Price:      | \$4,200,000 |
|------------------|-------------|
| Number of Units: | 5           |
| Lot Size:        | 1.4 Acres   |
| Building Size:   | 19,950 SF   |
|                  |             |