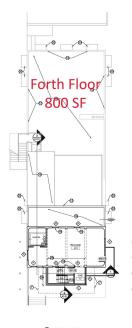

#### **Property Highlights**

- 81 Parking Spaces
- Grain Silo 8,000 SF
- Suite 100 4,400 SF
- Suite 200 4,400 SF
- Suite 300 2,350 SF
- Suite 400 800 SF