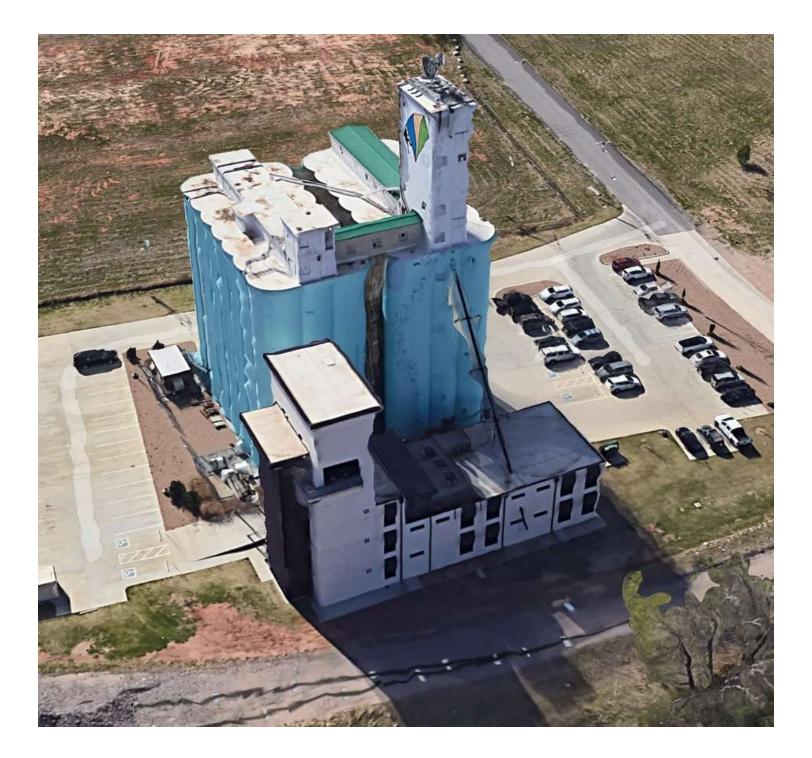

#### **Property Description**

This four-story, solid concrete structure with a total of 19,950 square feet plus the former Grain Silo which is home to Climb- Up Climbing Gym. Both the silos and the annex were built in 1946 and features concrete floors, ceilings, and columns. Complete renovation, including geothermal HVAC in 2017. First and Second floor space is ideal for retail or office use with easy access to Shields Blvd. The third-floor space enjoys a 1,100 SF deck and impressive views of Centennial Park, The Canal, The Boathouse District and Bricktown.

#### **Property Highlights**

- 81 Parking Spaces
- Grain Silo 8,000 SF
- Suite 100 4,400 SF
- Suite 200 4,400 SF
- Suite 300 2,350 SF
- Suite 400 800 SF