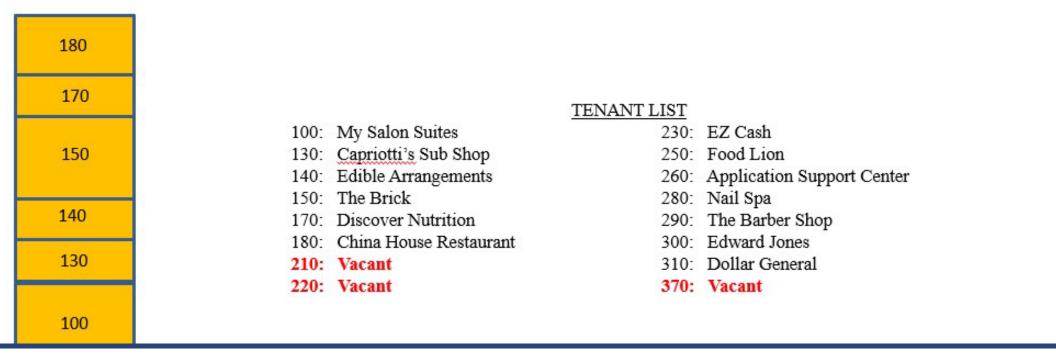

/- SF 1,200 +/- SF
- $\Rightarrow$  Lease Price: \$14.00 psf NNN

 $\Rightarrow$  Zoning: BG

 $\Rightarrow$  City of Dover and Tidewater Utilities

| 2022       | 1 Mile   | 3 Miles  | 5 Miles  |
|------------|----------|----------|----------|
| Population | 7,925    | 42,190   | 84,686   |
| Income     | \$70,131 | \$71,115 | \$70,806 |





R&R Commercial Realty

46 South State Street, Dover, DE 19901

er, DE 19901 🔶 302-674-3400

www.randrcommercialrealty.com

All information contained herein is believed to be accurate, however was obtained from third parties and R & R Commercial Realty, Inc. does not warrant as to the accuracy submitted, subject to changes or modification without notice. Listing Broker represents the sellers interest.

### For Lease Gateway South Shopping Center







R&R Commercial Realty + 46 South State Street, Dover, DE 19901 + 302-674-3400 + www.randrcommercialrealty.com

All information contained herein is believed to be accurate, however was obtained from third parties and R & R Commercial Realty, Inc. does not warrant as to the accuracy submitted, subject to changes or modification without notice. Listing Broker represents the sellers interest.