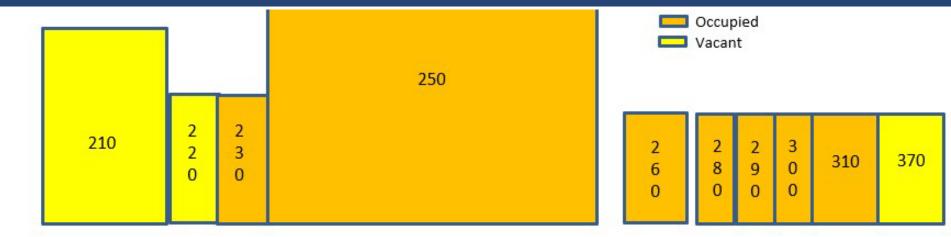

#### **Property Information**

- $\Rightarrow$  3 Units Available
- $\Rightarrow$  Space Available 10,105 +/- SF 5,040 +/- SF

1,200 + /

1,200 +/- SF

 $\Rightarrow$  Lease Price: \$14.00 psf NNN

- $\Rightarrow$  Zoning: BG
- $\Rightarrow$  City of Dover and Tidewater Utilities

#### Property Information

- ⇒ Space Available 10,105 +/- SF 5,040 +/- SF 1,200 +/- SF
- $\Rightarrow$  Lease Price: \$14.00 psf NNN

 $\Rightarrow$  Zoning: BG

 $\Rightarrow$  City of Dover and Tidewater Utilities