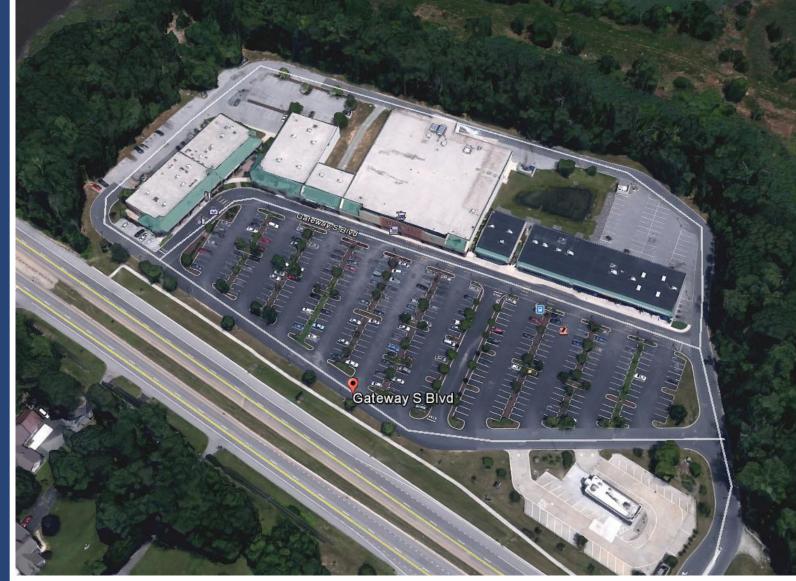

# For Lease

Gateway South Retail Center Rt 10 (Lebanon Rd) Dover, DE 19901

Charles Rodriguez 302-674-3400 ccrod1@aol.com

46 South State Street Dover, Delaware 19901

302-674-3400

www.randrcommercialrealty.com

## Retail Spaces for Lease Gateway South Shopping Center, Rt 10 (Lebanon Rd), Dover