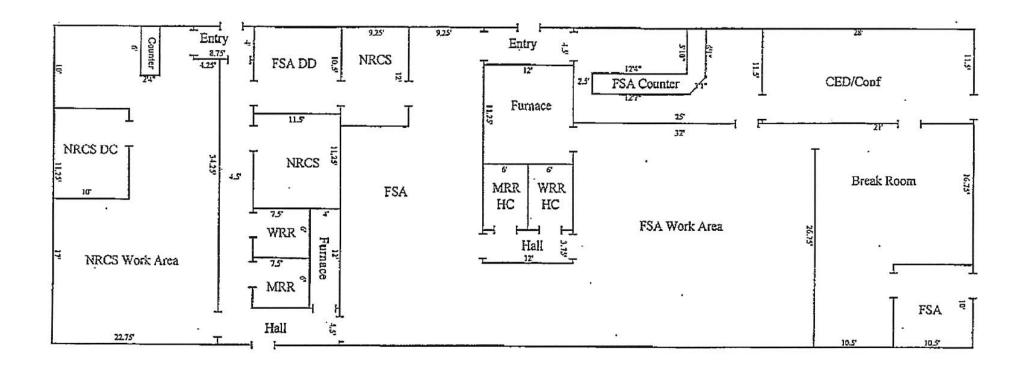

res

- + Built in 1979
- + RE Taxes: \$1.09/SF
- + 40 Parking Spaces
- + Private Offices
- + Conference Room
- + Large Breakroom/Kitchen Area
- + Nearby businesses include: McDonalds, Hamilton County Courthouse, Bomgaars, Van Diest Medical Center, and O'Reilly Auto Parts

#### Chris Pendroy, CCIM, SIOR

Senior Vice President +1 515 402 6600 chris.pendroy@cbre.com Licensed in the State of Iowa.

#### 1921 Superior Street Webster City, Iowa 50595 www.cbre.com/desmoines

### Will consider contract sale



#### Grant Wright, CCIM

First Vice President +1 515 745 5113 grant.wright@cbre.com Licensed in the State of Iowa.

#### Dakota Little

Sales Associate +1 515 745 4378 dakota.little@cbre.com Licensed in the State of Iowa.

#### **1921 Superior Street** Webster City, Iowa 50595

# Site Plan



**1921 Superior Street** Webster City, Iowa 50595

# For Sale or Lease

# Location



© 2024 CBRE, Inc. All rights reserved. This information has been obtained from sources believed reliable, but has not been verified for accuracy or completeness. You should conduct a careful, independent investigation of the property and verify all information. Any reliance on this information is solely at your own risk. CBRE and the CBRE logo are service marks of CBRE, Inc. All other marks displayed on this document are the property of their respective owners, and the use of such logos does not imply any affiliation with or endorsement of CBRE. Photos herein are the property of their respective owners. Use of these images without the express written consent of the owner is prohibited.

#### www.cbre.co