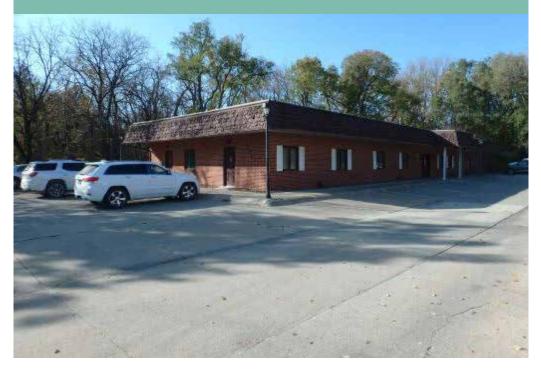

# Single Story Office Building

### For Sale or Lease

Single story office building for sale or lease less than a mile from State Highway 20 in the heart of Webster City, Iowa.

#### Building Features

- + Built in 1979
- + RE Taxes: \$1.09/SF
- + 40 Parking Spaces
- + Private Offices
- + Conference Room
- + Large Breakroom/Kitchen Area
- + Nearby businesses include: McDonalds, Hamilton County Courthouse, Bomgaars, Van Diest Medical Center, and O'Reilly Auto Parts