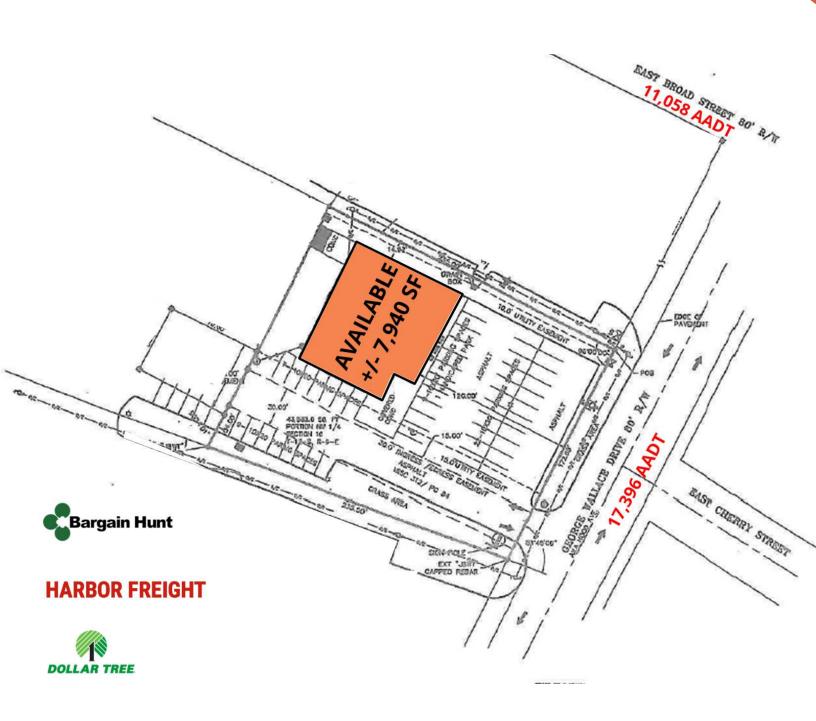

#### LOCATION DESCRIPTION

Situated along George Wallace Drive this site sits in between Gadsden Mall and Coosa Town Center on a .98 AC parcel. It's an outparcel building to Harbor Freight and Dollar Tree anchored shopping center. George Wallace is a major thoroughfare within the Gadsden MSA.

#### **PROPERTY HIGHLIGHTS**

- 7,940 SF freestanding building
- Centrally located along George Wallace Drive, 17,396 VPD
- · Excellent visibility and access
- Area retailers include Academy Sports, Harbor Freight, ALDI, TJ Maxx, Walmart and more