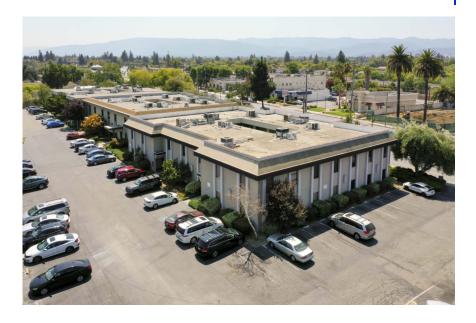

## **Property Highlight**

920 Saratoga Avenue is a well-maintained and updated office building with a beautiful, lush central courtyard. The building provides a serene and pleasing environment for particularly professional tenants. The main entrance to the building is from Saratoga Avenue and it also has 2 entrances from the rear parking lot.

#### Main features:

- Total 17,727 rentable square feet (RSF) on 2 stories
- Suites ranging in sizes from 304 to 2,246 RSF.
- Several suites are remodeled & upgraded with new modern -styled paint and wood laminate floors.
- 2 restrooms on each floor, recently remodeled & upgraded.
- Recently upgraded LED ceiling lights.
- · Large windows in all suites.
- Security camera monitored rear parking lot.
- 73 parking spaces, plus street parking allowed on Saratoga Avenue.