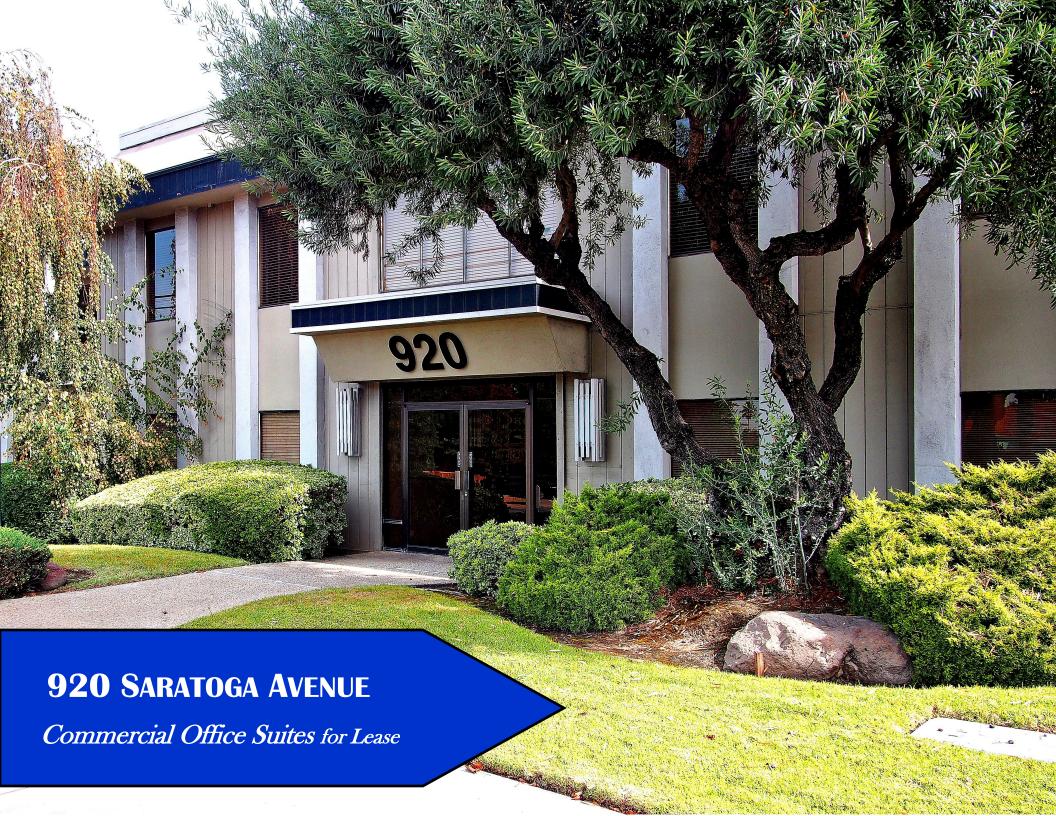

## **Property Highlight**

920 Saratoga Avenue is a well-maintained and updated office building with a beautiful, lush central courtyard. The building provides a serene and pleasing environment for particularly professional tenants. The main entrance to the building is from Saratoga Avenue and it also has 2 entrances from the rear parking lot.

### **Excellent Location**

920 Saratoga Avenue is conveniently located in the heart of Santa Clara County.

Distance to Freeway 280 entrance: 0.5 mile

Distance to Nearby Services:

Danny's Restaurant walking distance
Wendy's walking distance
Burger King 0.7 mile
Tomisushi (Japanese) 0.5 mile
Applebee's Grill & Bar 0.6 mile