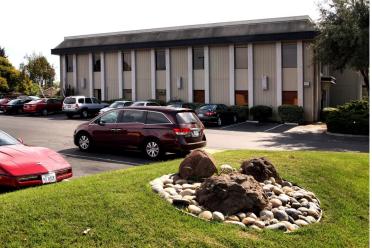

#### Main features:

- Total 17,727 rentable square feet (RSF) on 2 stories
- Suites ranging in sizes from 304 to 2,246 RSF.
- Several suites are remodeled & upgraded with new modern -styled paint and wood laminate floors.
- 2 restrooms on each floor, recently remodeled & upgraded.
- Recently upgraded LED ceiling lights.
- · Large windows in all suites.
- Security camera monitored rear parking lot.
- 73 parking spaces, plus street parking allowed on Saratoga Avenue.