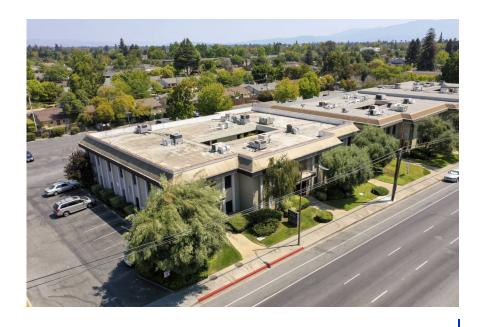

## **Property Highlight**

920 Saratoga Avenue is a well-maintained and updated office building with a beautiful, lush central courtyard. The building provides a serene and pleasing environment for particularly professional tenants. The main entrance to the building is from Saratoga Avenue and it also has 2 entrances from the rear parking lot.

#### Main features:

- Total 17,727 rentable square feet (RSF) on 2 stories
- Suites ranging in sizes from 304 to 2,246 RSF.
- Several suites are remodeled & upgraded with new modern -styled paint and wood laminate floors.
- 2 restrooms on each floor, recently remodeled & upgraded.
- Recently upgraded LED ceiling lights.
- · Large windows in all suites.
- Security camera monitored rear parking lot.
- 73 parking spaces, plus street parking allowed on Saratoga Avenue.