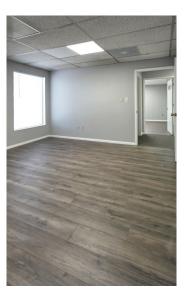

#### Main features:

- Total 17,727 rentable square feet (RSF) on 2 stories
- Suites ranging in sizes from 304 to 2,246 RSF.
- Several suites are remodeled & upgraded with new modern -styled paint and wood laminate floors.
- 2 restrooms on each floor, recently remodeled & upgraded.
- Recently upgraded LED ceiling lights.
- · Large windows in all suites.
- Security camera monitored rear parking lot.
- 73 parking spaces, plus street parking allowed on Saratoga Avenue.

#### **Available Suites for Lease**

| Suite No. | Size (SF) | Rate / SF** | Description                 |
|-----------|-----------|-------------|-----------------------------|
| 205       | 925       | \$2.50      | 3 offices + reception area  |
| 105-940   | 1,930     | \$3.05      | 1/F, 7-8 offices + restroom |
| 108-940*  | 665       | \$3.05      | 1/F, 2-3 offices            |
| 238-940*  | 866       | \$2.65      | 3 offices + reception area  |
|           |           |             |                             |

- \* fully remodeled suites with modern paint and wood laminate floors
- \*\* all leases are Gross / Full Services, with Landlord paying for cooling & heating, utilities, lighting, trash collection, landscaping, repairs and property management.