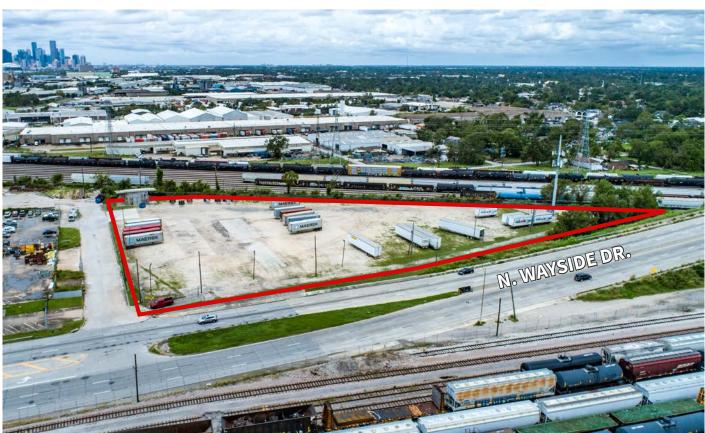

## For Sublease

±3.70 AC IOS/Drop Yard Available in East Houston

605 N. Wayside Dr. | Houston, TX 77022

## **Sublease Features**

- ±3.70 Acre IOS/Drop Yard
- Fully stabilized
- Fully fenced and Secure
- Electronic Gate
- Outdoor Lighting
- Two (2) Entrances
- Easy Ingress/Egress
- Available Term thru 6/30/2027
- Base Rate \$11,500/Mo.
- Opex \$2,200/Mo.