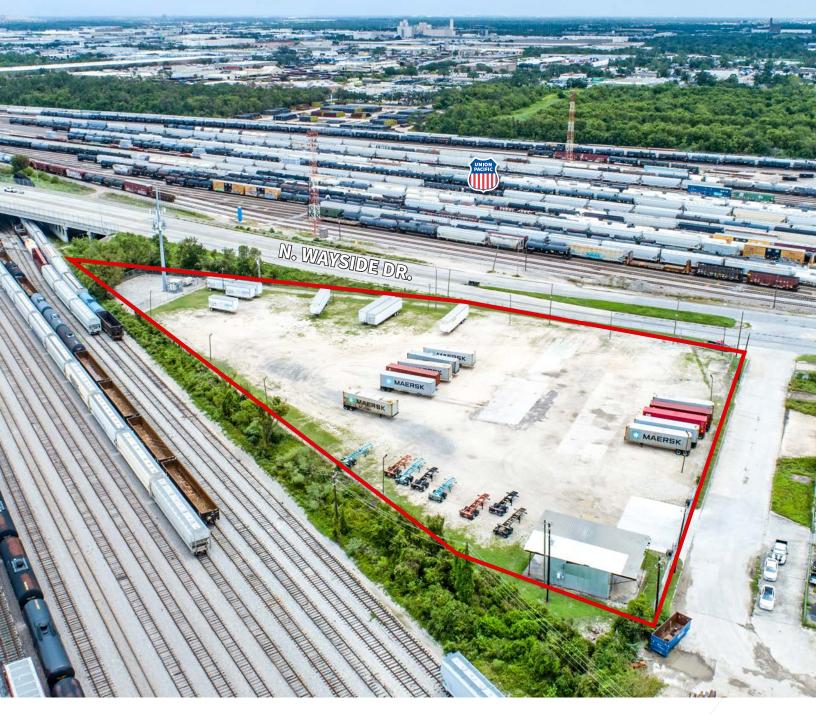

## For Sublease

±3.70 AC IOS/Drop Yard Available in East Houston

605 N. Wayside Dr. | Houston, TX 77022

## **Sublease Features**

- ±3.70 Acre IOS/Drop Yard
- Fully stabilized
- Fully fenced and Secure
- Electronic Gate
- Outdoor Lighting
- Two (2) Entrances
- Easy Ingress/Egress
- Available Term thru 6/30/2027
- Base Rate \$11,500/Mo.
- Opex \$2,200/Mo.