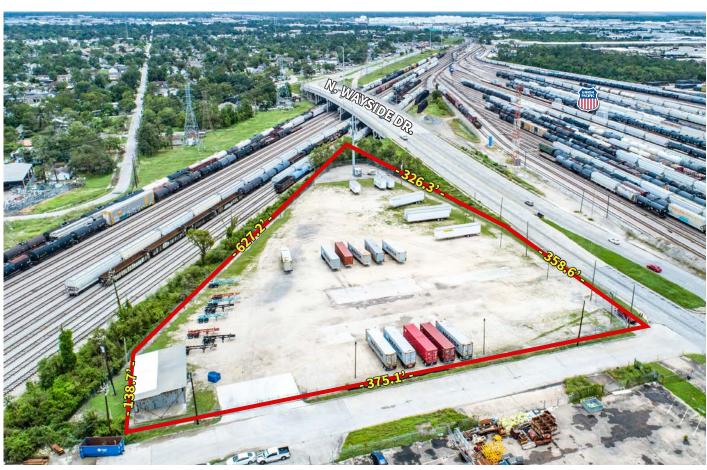

## For Sublease

±3.70 AC IOS/Drop Yard Available in East Houston

605 N. Wayside Dr. | Houston, TX 77022

## **Sublease Features**

- ±3.70 Acre IOS/Drop Yard
- Fully stabilized
- Fully fenced and Secure
- Electronic Gate
- Outdoor Lighting
- Two (2) Entrances
- Easy Ingress/Egress
- Available Term thru 6/30/2027
- Base Rate \$11,500/Mo.
- Opex \$2,200/Mo.