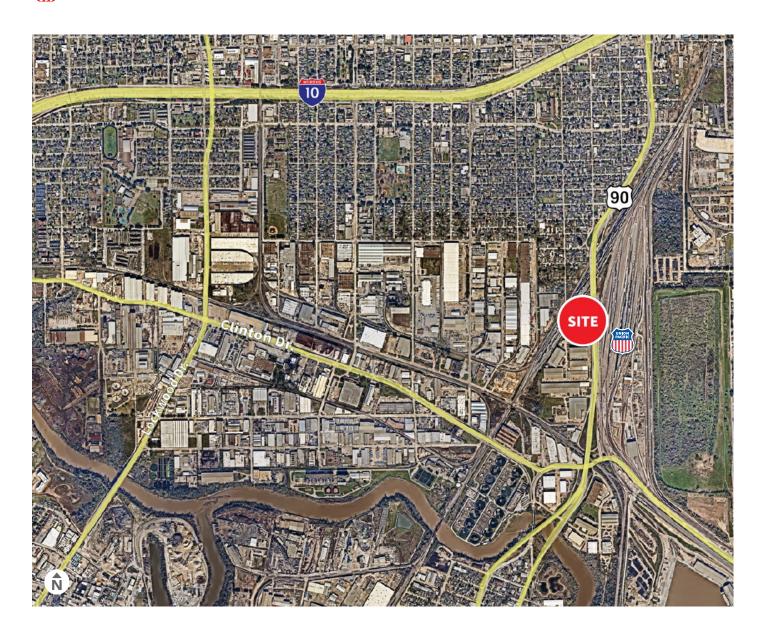

## For Sublease

±3.70 AC IOS/Drop Yard Available in East Houston

605 N. Wayside Dr. | Houston, TX 77022