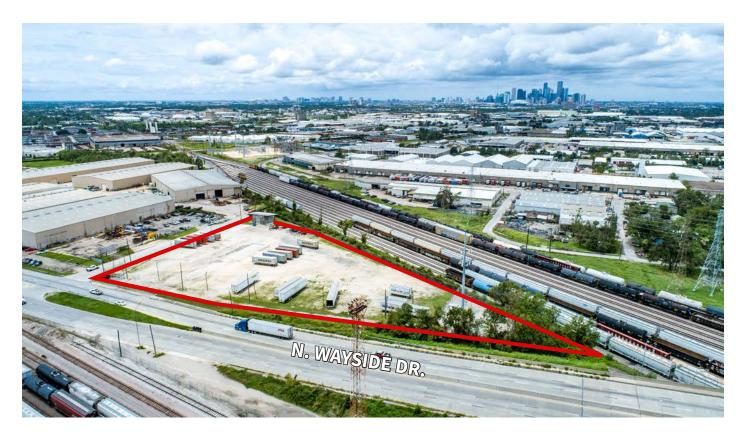

## For Sublease

±3.70 AC IOS/Drop Yard Available in East Houston

605 N. Wayside Dr. | Houston, TX 77022

## **Sublease Features**

- ±3.70 Acre IOS/Drop Yard
- Fully stabilized
- Fully fenced and Secure
- Electronic Gate
- Outdoor Lighting
- Two (2) Entrances
- Easy Ingress/Egress
- Available Term thru 6/30/2027
- Base Rate \$11,500/Mo.
- Opex \$2,200/Mo.