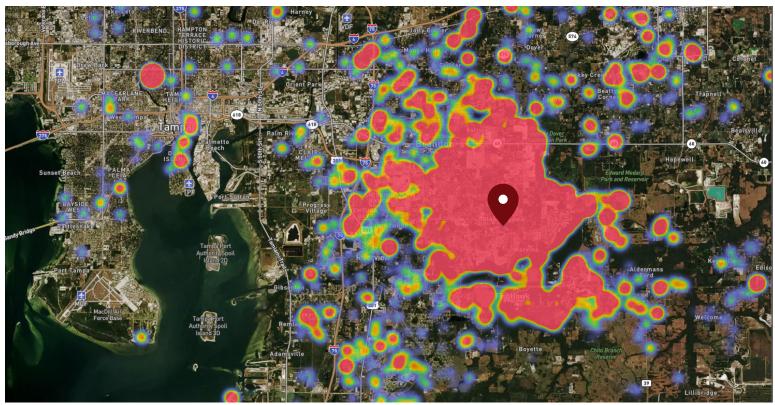

### SITE VISIT DENSITY

Sunday

209.463

Red, orange, and yellow colors represent the location of 60% of site visitors

Data provided by Placer Labs Inc. (www.placer.ai)