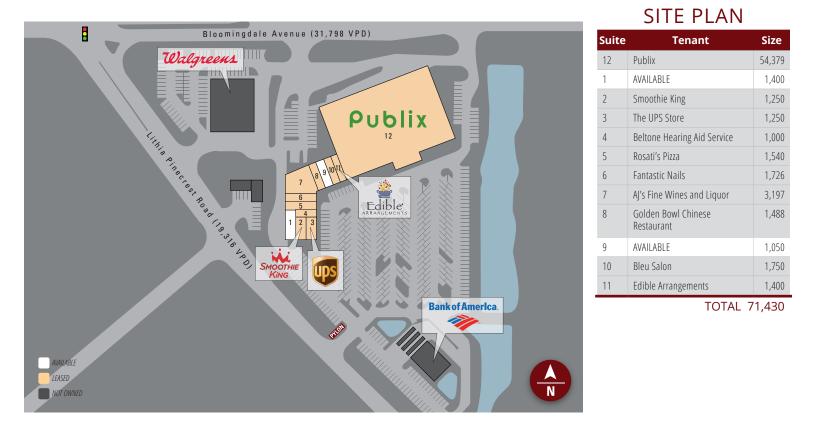

| 168,816   |
| Daytime Population                                       | 8,742     | 50,861    | 134,706   |
| Total Households                                         | 2,771     | 23,857    | 60,247    |
| Avg. HH Income                                           | \$130,605 | \$126,593 | \$114,760 |
| Data provided by Placer Labs Inc. (www.placer.ai) & Esri |           |           |           |

#### Sandra Woodworth

813.210.7509 | swoodworth@crossmanco.com 9950 Princess Palm Avenue, Suite 340, Tampa, FL

Licensed Real Estate Broker. No warranty expressed or implied has been made to the accuracy of the information provided herein, no liability assumed for error or omission.



# Publix #0878 - Shoppes of Lithia

3461 Lithia Pinecrest Road Lithia, FL 33596 Lat 27.891, Long -82.242





#### Sandra Woodworth 813.210.7509 | swoodworth@crossmanco.com 9950 Princess Palm Avenue, Suite 340, Tampa, FL

Licensed Real Estate Broker. No warranty expressed or implied has been made to the accuracy of the information provided herein, no liability assumed for error or omission.



100TH

Kin

# Publix #0878 - Shoppes of Lithia

3461 Lithia Pinecrest Road Lithia, FL 33596 Lat 27.891, Long -82.242

### FOOT TRAFFIC OVERVIEW



AVG. VISITS / CUSTOMER





**# OF VISITS** 222,017 210,071 207,411

Data provided by Placer Labs Inc. (www.placer.ai) July 1, 2021 - June 30, 2022

### SITE VISIT DENSITY



Sunday

209.463

Red, orange, and yellow colors represent the location of 60% of site visitors

Data provided by Placer Labs Inc. (www.placer.ai)

#### Sandra Woodworth

**813.210.7509**