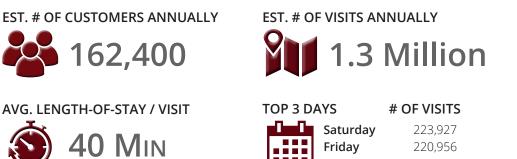

### FOOT TRAFFIC OVERVIEW

AVG. VISITS / CUSTOMER

**# OF VISITS** 222,017 210,071 207,411

Data provided by Placer Labs Inc. (www.placer.ai) July 1, 2021 - June 30, 2022