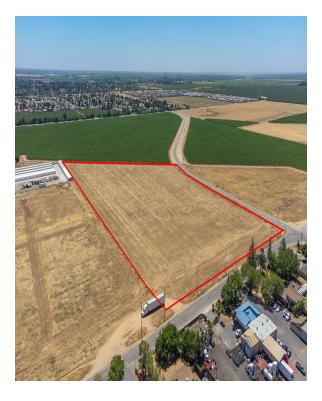

### 15.3 ACRES OF INDUSTRIAL LAND

WEST KENNEDY STREET AND NORTH WESTBERRY BLVD, MADERA, CA 93638

### **PROPERTY DESCRIPTION**

Discover a rare opportunity in the heart of Madera California, where 15.3 acres of prime industrial land await your vision. Strategically located in a thriving industrial area, this expansive parcel offers unparalleled potential for various ventures, including truck parking, logistics, or industrial development. Possible owner carry with right deposit

Boasting easy access to major highway 99, this property ensures seamless connectivity for transportation and logistics operations. Its expansive size provides ample space for maneuvering and storage, catering to the demands of modern industrial businesses.

With the demand for industrial space on the rise, seize the chance to secure your foothold in this dynamic market. Whether you're an investor seeking a lucrative opportunity or a business owner looking to expand operations, this 15.3-acre parcel promises endless possibilities. Found within an opportunity zone.