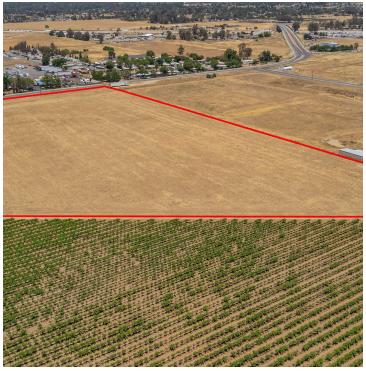

### 15.3 ACRES OF INDUSTRIAL LAND

WEST KENNEDY STREET AND NORTH WESTBERRY BLVD, MADERA, CA 93638

### **PROPERTY DESCRIPTION**

Discover a rare opportunity in the heart of Madera California, where 15.3 acres of prime industrial land await your vision. Strategically located in a thriving industrial area, this expansive parcel offers unparalleled potential for various ventures, including truck parking, logistics, or industrial development. Possible owner carry with right deposit

Boasting easy access to major highway 99, this property ensures seamless connectivity for transportation and logistics operations. Its expansive size provides ample space for maneuvering and storage, catering to the demands of modern industrial businesses.

With the demand for industrial space on the rise, seize the chance to secure your foothold in this dynamic market. Whether you're an investor seeking a lucrative opportunity or a business owner looking to expand operations, this 15.3-acre parcel promises endless possibilities. Found within an opportunity zone.