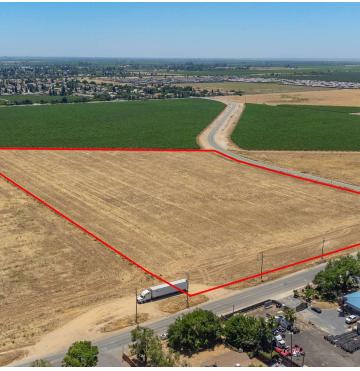

### 15.3 ACRES OF INDUSTRIAL LAND

WEST KENNEDY STREET AND NORTH WESTBERRY BLVD, MADERA, CA 93638

### **PROPERTY DESCRIPTION**

Discover a rare opportunity in the heart of Madera California, where 15.3 acres of prime industrial land await your vision. Strategically located in a thriving industrial area, this expansive parcel offers unparalleled potential for various ventures, including truck parking, logistics, or industrial development. Possible owner carry with right deposit

Boasting easy access to major highway 99, this property ensures seamless connectivity for transportation and logistics operations. Its expansive size provides ample space for maneuvering and storage, catering to the demands of modern industrial businesses.

With the demand for industrial space on the rise, seize the chance to secure your foothold in this dynamic market. Whether you're an investor seeking a lucrative opportunity or a business owner looking to expand operations, this 15.3-acre parcel promises endless possibilities. Found within an opportunity zone.