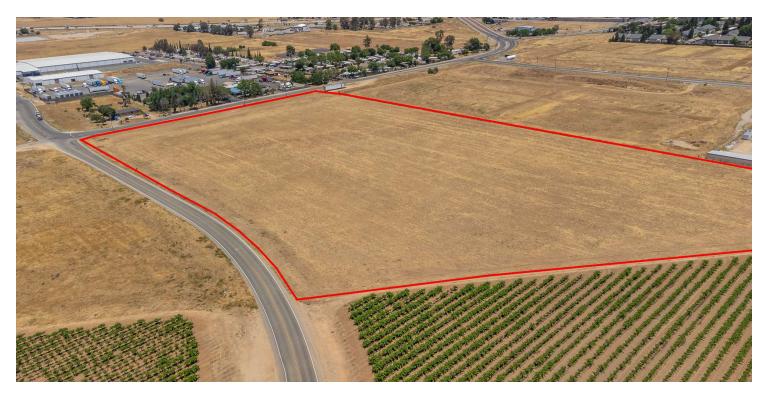

### 15.3 ACRES OF INDUSTRIAL LAND

WEST KENNEDY STREET AND NORTH WESTBERRY BLVD, MADERA, CA 93638

### **PROPERTY DESCRIPTION**

Discover a rare opportunity in the heart of Madera California, where 15.3 acres of prime industrial land await your vision. Strategically located in a thriving industrial area, this expansive parcel offers unparalleled potential for various ventures, including truck parking, logistics, or industrial development. Possible owner carry with right deposit

Boasting easy access to major highway 99, this property ensures seamless connectivity for transportation and logistics operations. Its expansive size provides ample space for maneuvering and storage, catering to the demands of modern industrial businesses.

With the demand for industrial space on the rise, seize the chance to secure your foothold in this dynamic market. Whether you're an investor seeking a lucrative opportunity or a business owner looking to expand operations, this 15.3-acre parcel promises endless possibilities. Found within an opportunity zone.