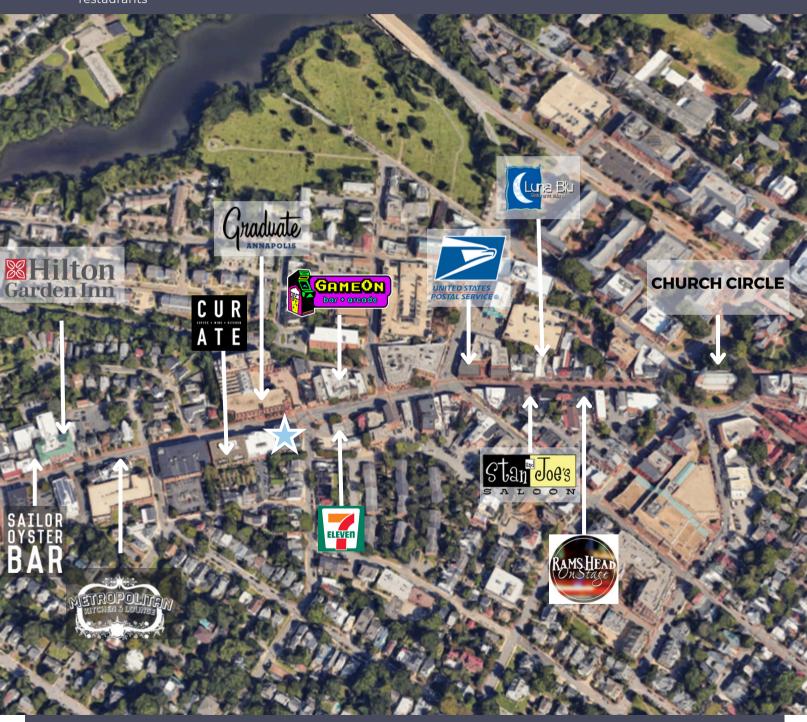

Perfect location for any use seeking high foot and car

Existing in-suite bathroom

Walkable to downtown Annapolis

Locally owned and professionally managed

ANNAPOLIS, MD

**SHOPPING** 

Walking distance to countless shops & restaurants

**ROUTE 50** 

1.5 miles

**BALTIMORE** 

20 miles

WASHINGTON, D.C.

23 miles

ANNAPOLIS, MD

SUITE 100 FLOORPLAN