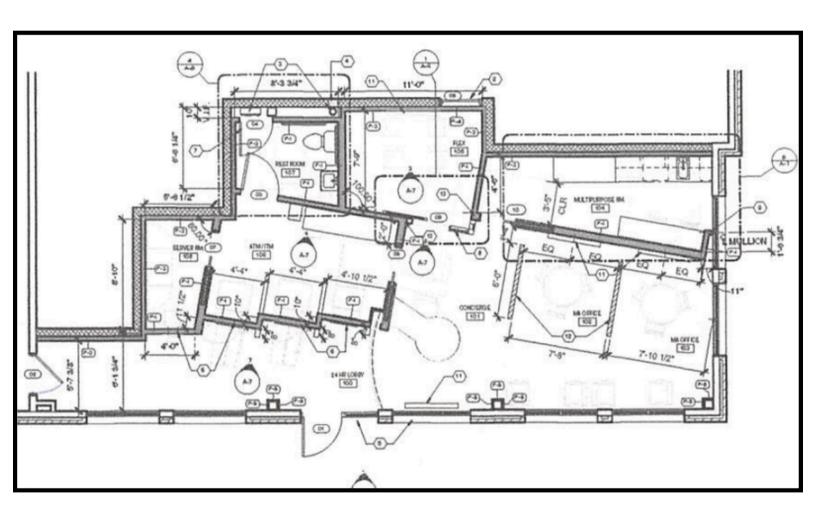

**ROUTE 50** 

1.5 miles

**BALTIMORE** 

20 miles

WASHINGTON, D.C.

23 miles

ANNAPOLIS, MD

SUITE 100 FLOORPLAN

1,100 RENTABLE SQUARE FEET FIRST FLOOR
DIRECT
ACCESS

UNBEATABLE
VISIBILITY WITH
SIGNAGE