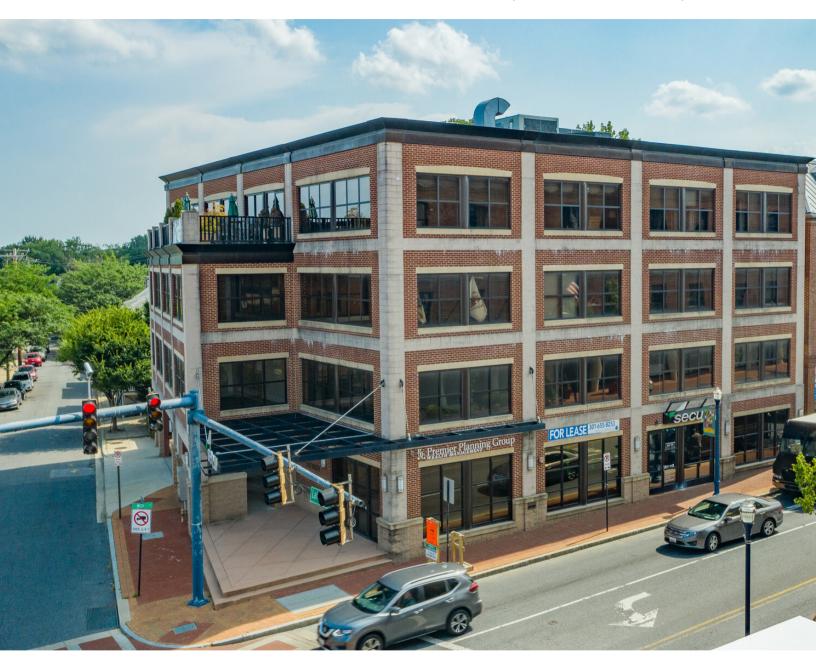

ANNAPOLIS, MD

Top Floor Class-A Office Space for Lease

**SUITES AVAILABLE** 

First Floor: 1,100 SF

USES

Retail Medical Office **PARKING** 

3 per 1,000 SF

**RENTAL RATE** 

#### **PROPERTY HIGHLIGHTS**

Class A Office/Retail Building

First floor retail space with direct entry

3 free dedicated parking spaces on-site & ample parking across the street

Modern lobby and common areas

Perfect location for any use seeking high foot and car

Existing in-suite bathroom

Walkable to downtown Annapolis

Locally owned and professionally managed

ANNAPOLIS, MD

**SHOPPING** 

Walking distance to countless shops & restaurants