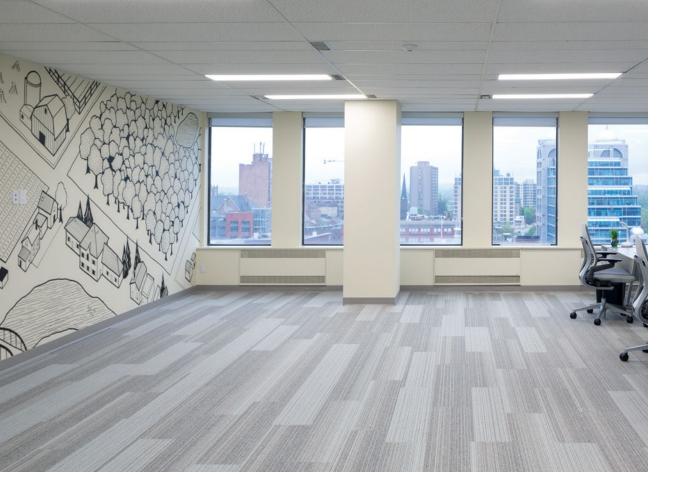

# SUITES TO SUIT Your office needs

Work with our design and construction teams to build a unique workspace that's an extension of your business; an environment that fosters creativity, drives productivity and importantly, a workplace that your team, clients and visitors love to be in.

FLOOR TO CEILING VIEWS FITTED WITH MODERN FINISHES

LED LIGHTING

UNIT SECURITY

Ŷ

Y

FIBER

INTERNET LINE

These suites are in move-in condition, with Europro's standard finishes showcased throughout.

#### WINDOWS

Offering beautiful views of DTK.