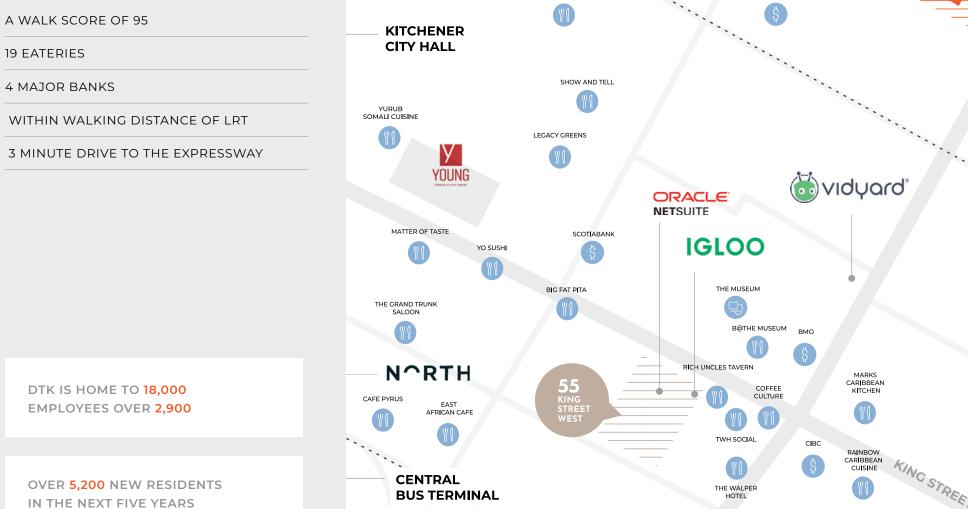

**19 EATERIES** 

## **CLOSE TO EVERYTHING DTK**

Located in the heart of Kitchener at the corner of Queen and Weber, 50Q is conveniently located steps away from LRT stops, local transit, shops, restaurants and all the amenities the downtown core has to offer. It's also easily accessible from the expressway, and just ten minutes from Highway 401.

### Check out our favorite spots around the neighbourhood.

Steps from all DTK amenities, including but not limited to, locally-owned shops, coffee bistros, banks, restaurants, pubs, art galleries, museums and much, much more!