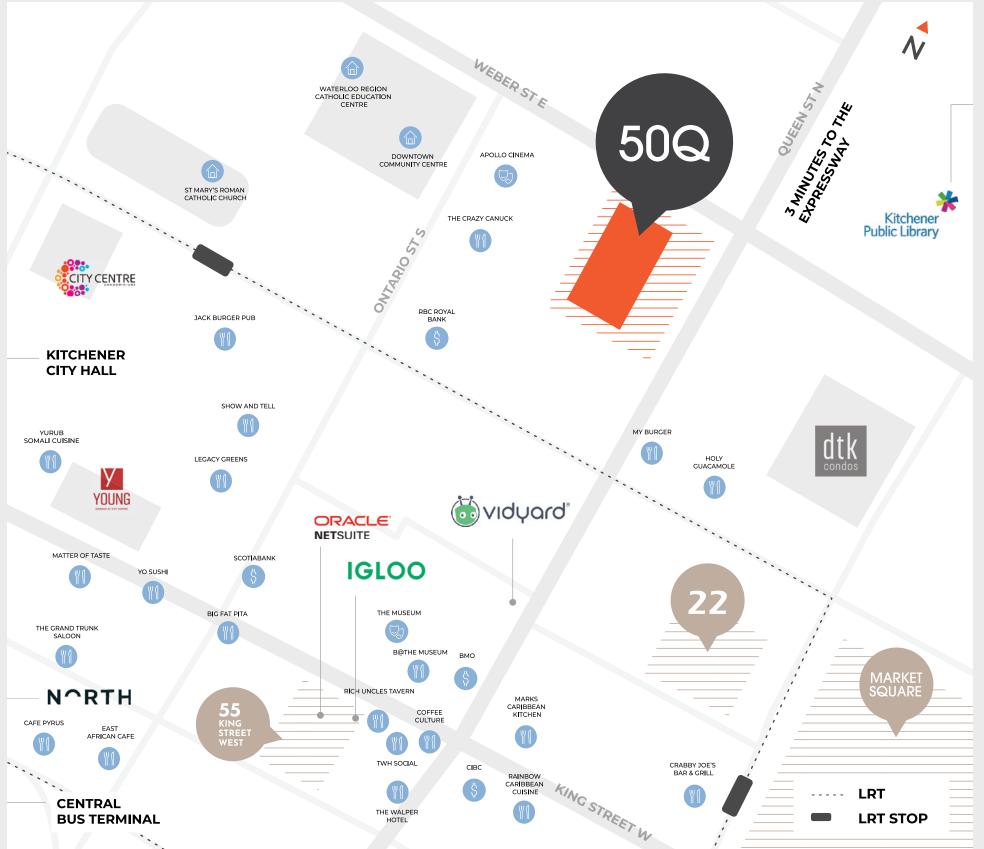

# FROM COMMERCE TO CONTEMPORARY

Welcome to 50Q. This prime Kitchener tower features eleven storeys and over 170,000 SF of flexible, modern office space.

50Q has been completely redesigned and upgraded/ improved into a contemporary, energy efficient workplace for any business whether you're a start-up with five employees or a financial powerhouse with 100 strong.

Located in the heart of Kitchener at the corner of Queen and Weber, 50Q is just steps away from the LRT, local transit, shops, restaurants and all the amenities the downtown core has to offer.

## **CLOSE TO EVERYTHING DTK**

Located in the heart of Kitchener at the corner of Queen and Weber, 50Q is conveniently located steps away from LRT stops, local transit, shops, restaurants and all the amenities the downtown core has to offer. It's also easily accessible from the expressway, and just ten minutes from Highway 401.