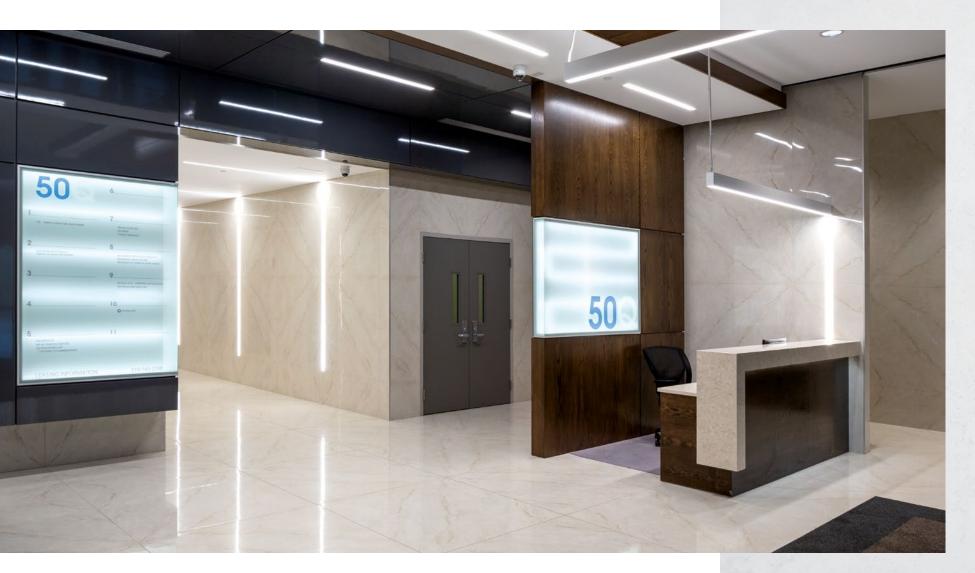

TENANT EXPERIENCE IS EVERYTHING, SO OUR EFFORTS TO IMPROVE THE BUILDING, BOTH MECHANICALLY AND VISUALLY, WILL ALWAYS BE ONGOING.

 The lobby itself offers style and elegance with floor to ceiling Italian tile, warm wood accents and custom build-in lighting.