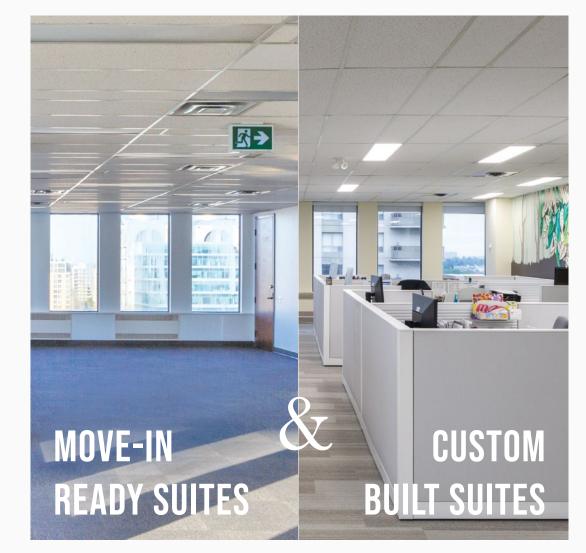

# SUITES TO SUIT Your office needs

Work with our design and construction teams to build a unique workspace that's an extension of your business; an environment that fosters creativity, drives productivity and importantly, a workplace that your team, clients and visitors love to be in.

FLOOR TO CEILING VIEWS FITTED WITH MODERN FINISHES

LED LIGHTING

UNIT SECURITY

Ŷ

Y

FIBER

INTERNET LINE

These suites are in move-in condition, with Europro's standard finishes showcased throughout.

Talk to us and see if one our move-in ready suites is right for you.

Customize your suite as you see fit. In-house design and construction services are available to help you create the perfect workspace for you.

### SUITES AND DEAL TERMS THAT SUIT YOUR NEEDS

Turnkey solutions and custom builds are available at 50Q. Flexible lease terms and customized solutions are also on the menu. At Europro we appreciate that no two companies are alike and as such, each deal is structured and each suite is designed with a particular user in mind. 
1
1
1
1
1
1
1
1
1
1
1
1
1
1
1
1
1
1
1
1
1
1
1
1
1
1
1
1
1
1
1
1
1
1
1
1
1
1
1
1
1
1
1
1
1
1
1
1
1
1
1
1
1
1
1
1
1
1
1
1
1
1
1
1
1
1
1
1
1
1
1
1
1
1
1
1
1
1
1
1
1
1
1
1
1
1
1
1
1
1
1
1
1
1
1
1
1
1
1
1
1
1
1
1
1
1
1
1
1
1
1
1
1
1
1
1
1
1
1
1
1
1
1
1
1
1
1
1
1
1
1
1
1
1
1
1</t