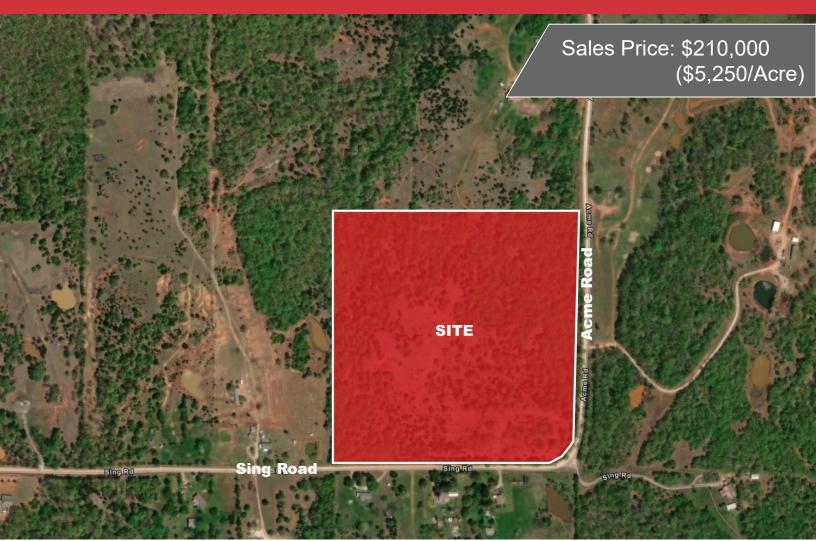

## Acme Road & Sing Road

Macomb, OK 74852

#### **PROPERTY HIGHLIGHTS**

- 40 Acres MOL
- Great Recreation or Agriculture land
- 45 Minutes to 1 Hour Southeast of Oklahoma City Metro
- Forested 40 Acres
- Small pond on property
- Off of US Hwy 177 and OK Hwy 598