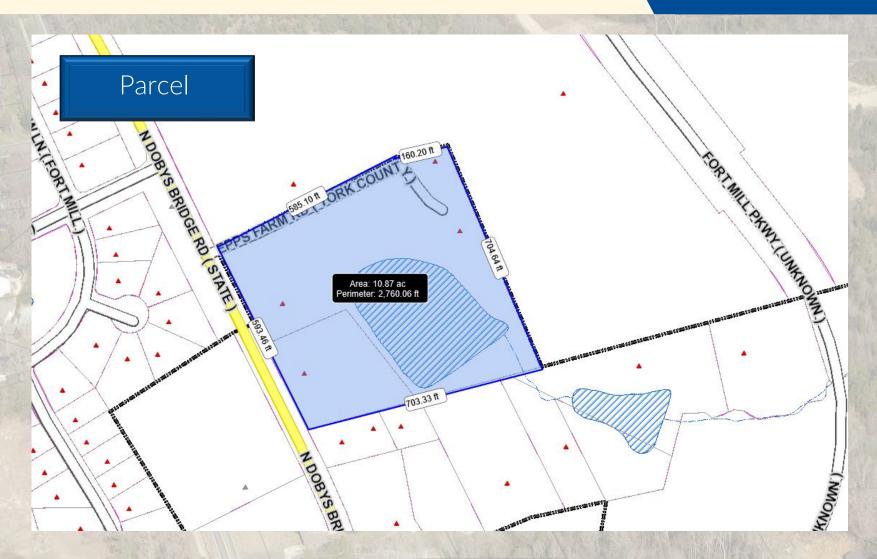

## **EXECUTIVE SUMMARY:**

COMMERCIAL LAND FOR SALE: Great potential commercial/multi-family (+/- 10.87 acre) site. Zoned Residential RD-II-York County. Owner will sell subject to Fort Mill annexation/rezoning. Town Planners are supportive of Age-Restricted MF or Assisted Living. Sewer & water available off-site. Other Utilities are to the site. Pond may be drained & filled =/- 580' of Doby's Bridge Road frontage. .15 Miles to Doby's Bridge & Southern Hwy 460 bypass. 2 Mile to Downtown Fort Mill.

# **DETAILS:**

- Price: \$1,750,000
- +/- 10.87 Acres
- Adjacent to 100 Acre Mixed-Use Grocery
   Anchored Development & ¼ Mile to
   Approved (to be built in 2025) Harris
   Teeter Development
- Zoned RD-II-York County
- Great potential for Commercial/ Multi-Family