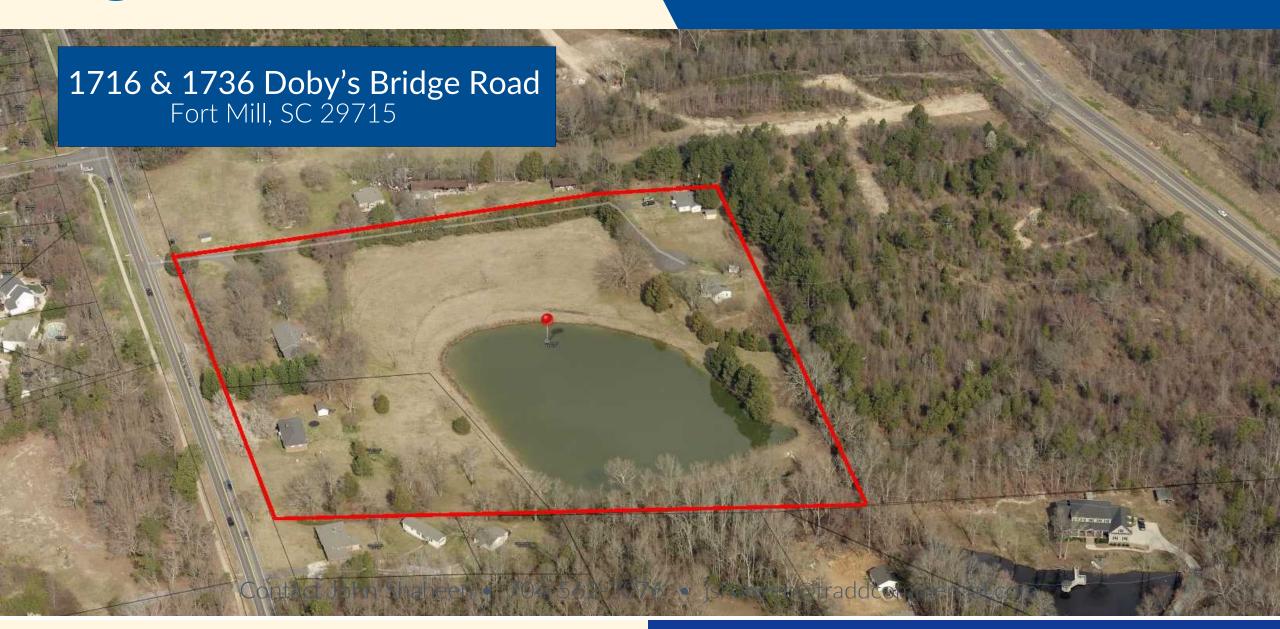

## **EXECUTIVE SUMMARY:**

COMMERCIAL LAND FOR SALE: Great potential commercial/multi-family (+/- 10.87 acre) site. Zoned Residential RD-II-York County. Owner will sell subject to Fort Mill annexation/rezoning. Town Planners are supportive of Age-Restricted MF or Assisted Living. Sewer & water available off-site. Other Utilities are to the site. Pond may be drained & filled =/- 580' of Doby's Bridge Road frontage. .15 Miles to Doby's Bridge & Southern Hwy 460 bypass. 2 Mile to Downtown Fort Mill.

# **DETAILS:**

- Price: \$1,750,000
- +/- 10.87 Acres
- Adjacent to 100 Acre Mixed-Use Grocery
   Anchored Development & ¼ Mile to
   Approved (to be built in 2025) Harris
   Teeter Development
- Zoned RD-II-York County
- Great potential for Commercial/ Multi-Family