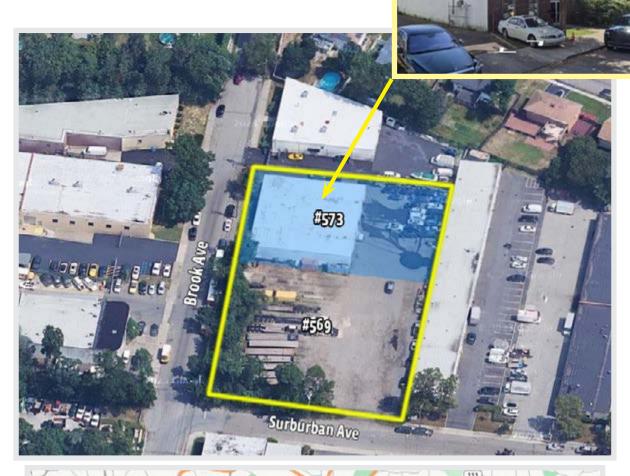

569-573

BROOK AVE.
DEER PARK, NY 11729

#### **PROPERTY DETAILS;**

**BUILDING SIZE:** +/- 10,000 SF

LOT SIZE: +/- 1.56 ACRES (2 LOTS)

PARCEL ID: SEC: 92; BLOCK: 03; LOTS: 33.1 & 34

ZONING: G-INDUSTRY (LIGHT)

OFFICE SPACE: +/- 10%
CEILING HT: +/- 14' CLEAR

## FREESTANDING BUILDING INDUSTRIAL-WAREHOUSE

- THIS PROPERTY IS SITUATED ON BROOK AVENUE, IN BETWEEN BAY SHORE RD. AND GRAND BLVD., CLOSE TO DEER PARK AVE (RTE 231). NEARBY SHOPS, RESTAURANTS AND LIRR STATION.
- FENCED-IN LOT
- Can be delivered vacant or with two (2) tenants on a month-to-month lease.