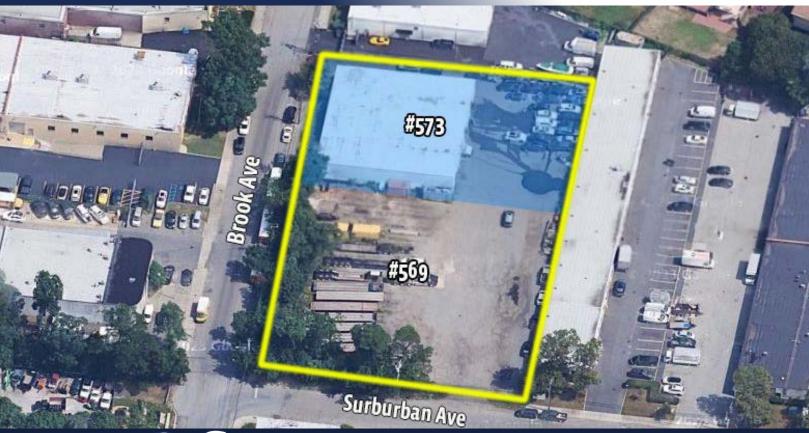

569-573

BROOK AVE.
DEER PARK, NY 11729

#### **PROPERTY DETAILS;**

**BUILDING SIZE:** +/- 10,000 SF

LOT SIZE: +/- 1.56 ACRES (2 LOTS)

PARCEL ID: SEC: 92; BLOCK: 03; LOTS: 33.1 & 34

ZONING: G-INDUSTRY (LIGHT)

OFFICE SPACE: +/- 10%
CEILING HT: +/- 14' CLEAR

## FREESTANDING BUILDING INDUSTRIAL-WAREHOUSE

- THIS PROPERTY IS SITUATED ON BROOK AVENUE, IN BETWEEN BAY SHORE RD. AND GRAND BLVD., CLOSE TO DEER PARK AVE (RTE 231). NEARBY SHOPS, RESTAURANTS AND LIRR STATION.
- FENCED-IN LOT
- Can be delivered vacant or with two (2) tenants on a month-to-month lease.