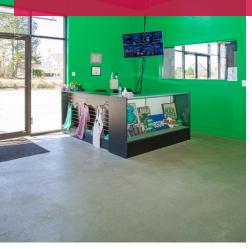

### **PROPERTY HIGHLIGHTS**

- Flexible C-3 Zoning in City of McDonough
- Currently Built Out as a Gym
- 100% HVAC
- (4) 14'x12' Drive-In Doors
- 15' Clear Height, Clear Span Building
- Building can be Demised into 5 Suites
- Just Off Corner of Highway 155 and Racetrack Road