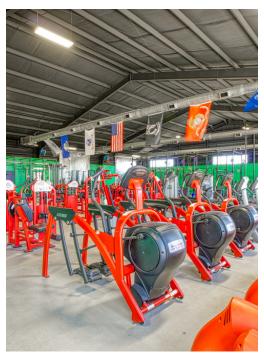

### **PROPERTY HIGHLIGHTS**

- Flexible C-3 Zoning in City of McDonough
- Currently Built Out as a Gym
- 100% HVAC
- (4) 14'x12' Drive-In Doors
- 15' Clear Height, Clear Span Building
- Building can be Demised into 5 Suites
- Just Off Corner of Highway 155 and Racetrack Road

## **BUILDING SUMMARY**

| Available SF:  | 9,950 SF   |
|----------------|------------|
| Lot Size:      | 0.99 Acres |
| Building Size: | 9,950 SF   |
| Zoning:        | C3         |



Senior Advisor 404.942.2016 acicio@kingindustrial.com





### **ANTHONY CICIO**

Senior Advisor 404.942.2016 acicio@kingindustrial.com

# ADDITIONAL PHOTOS

















#### **ANTHONY CICIO**

Senior Advisor 404.942.2016

acicio@kingindustrial.com



404.942.2016 acicio@kingindustrial.com