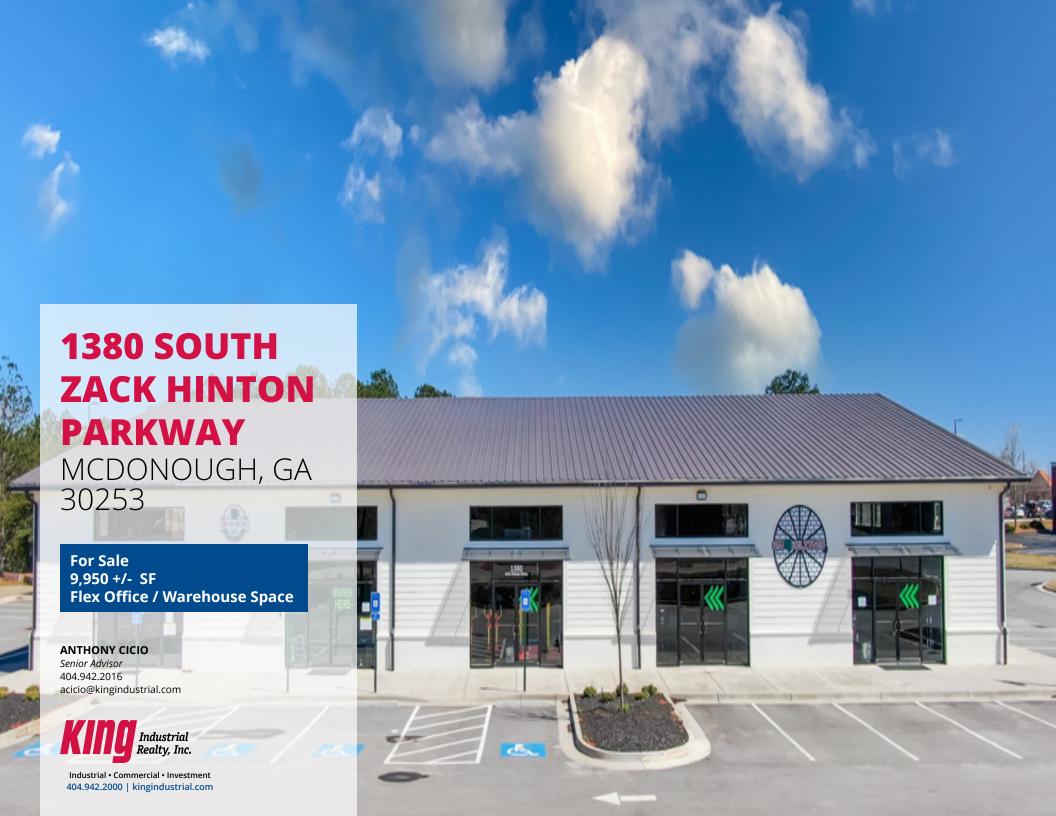

### **PROPERTY HIGHLIGHTS**

- Flexible C-3 Zoning in City of McDonough
- Currently Built Out as a Gym
- 100% HVAC
- (4) 14'x12' Drive-In Doors
- 15' Clear Height, Clear Span Building
- Building can be Demised into 5 Suites
- Just Off Corner of Highway 155 and Racetrack Road

## **BUILDING SUMMARY**

| Available SF:  | 9,950 SF   |
|----------------|------------|
| Lot Size:      | 0.99 Acres |
| Building Size: | 9,950 SF   |
| Zoning:        | C3         |

Senior Advisor 404.942.2016 acicio@kingindustrial.com