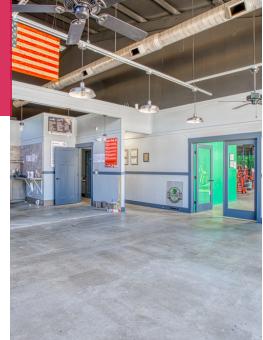

### **PROPERTY HIGHLIGHTS**

- Flexible C-3 Zoning in City of McDonough
- Currently Built Out as a Gym
- 100% HVAC
- (4) 14'x12' Drive-In Doors
- 15' Clear Height, Clear Span Building
- Building can be Demised into 5 Suites
- Just Off Corner of Highway 155 and Racetrack Road

## **BUILDING SUMMARY**

| Available SF:  | 9,950 SF   |
|----------------|------------|
| Lot Size:      | 0.99 Acres |
| Building Size: | 9,950 SF   |
| Zoning:        | C3         |



Senior Advisor 404.942.2016 acicio@kingindustrial.com





### **ANTHONY CICIO**

Senior Advisor 404.942.2016 acicio@kingindustrial.com

# ADDITIONAL PHOTOS

















#### **ANTHONY CICIO**

Senior Advisor 404.942.2016

acicio@kingindustrial.com



404.942.2016 acicio@kingindustrial.com