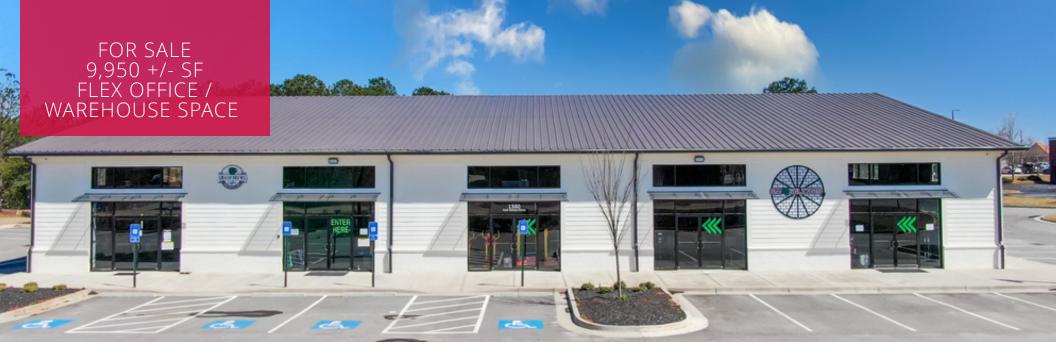

### **PROPERTY HIGHLIGHTS**

- Flexible C-3 Zoning in City of McDonough
- Currently Built Out as a Gym
- 100% HVAC
- (4) 14'x12' Drive-In Doors
- 15' Clear Height, Clear Span Building
- Building can be Demised into 5 Suites
- Just Off Corner of Highway 155 and Racetrack Road

## **BUILDING SUMMARY**

| Available SF:  | 9,950 SF   |
|----------------|------------|
| Lot Size:      | 0.99 Acres |
| Building Size: | 9,950 SF   |
| Zoning:        | C3         |

Senior Advisor 404.942.2016 acicio@kingindustrial.com