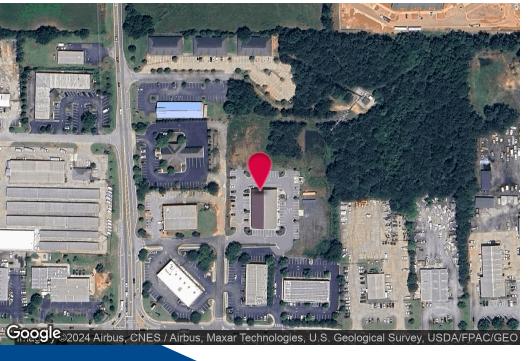

### **PROPERTY HIGHLIGHTS**

- Flexible C-3 Zoning in City of McDonough
- Currently Built Out as a Gym
- 100% HVAC
- (4) 14'x12' Drive-In Doors
- 15' Clear Height, Clear Span Building
- Building can be Demised into 5 Suites
- Just Off Corner of Highway 155 and Racetrack Road

## **BUILDING SUMMARY**

| Available SF:  | 9,950 SF   |
|----------------|------------|
| Lot Size:      | 0.99 Acres |
| Building Size: | 9,950 SF   |
| Zoning:        | C3         |



Senior Advisor 404.942.2016 acicio@kingindustrial.com





### **ANTHONY CICIO**

Senior Advisor 404.942.2016 acicio@kingindustrial.com

# ADDITIONAL PHOTOS

















#### **ANTHONY CICIO**

Senior Advisor 404.942.2016

acicio@kingindustrial.com



404.942.2016 acicio@kingindustrial.com