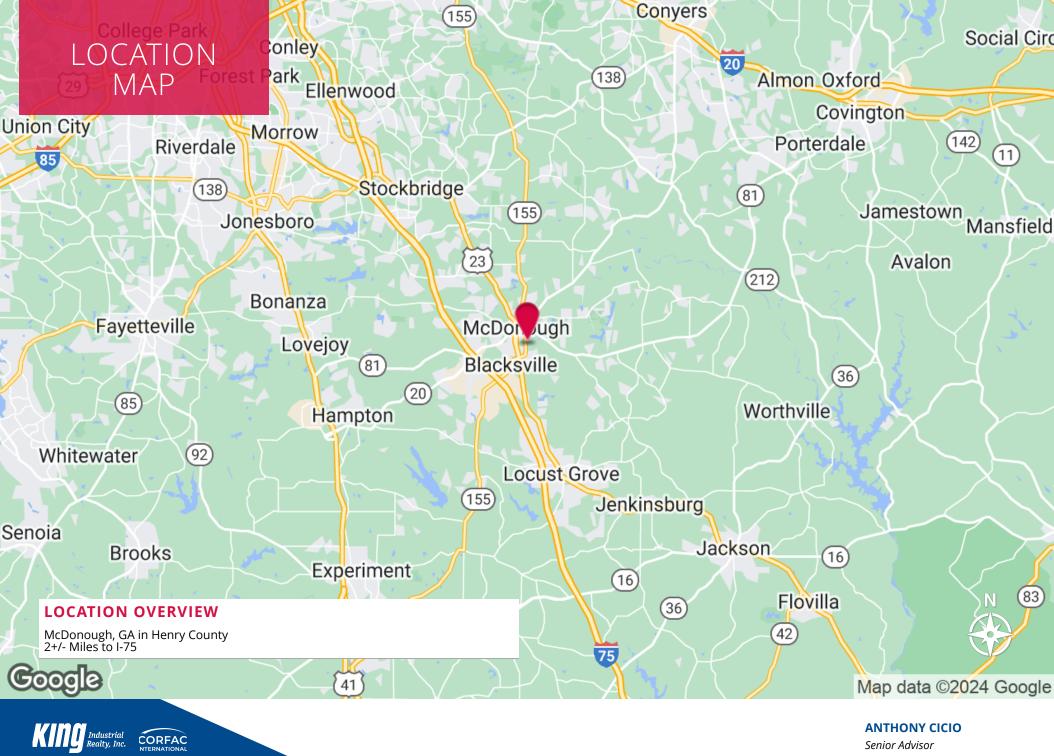

### **PROPERTY HIGHLIGHTS**

- Flexible C-3 Zoning in City of McDonough
- Currently Built Out as a Gym
- 100% HVAC
- (4) 14'x12' Drive-In Doors
- 15' Clear Height, Clear Span Building
- Building can be Demised into 5 Suites
- Just Off Corner of Highway 155 and Racetrack Road

## **BUILDING SUMMARY**

| Available SF:  | 9,950 SF   |
|----------------|------------|
| Lot Size:      | 0.99 Acres |
| Building Size: | 9,950 SF   |
| Zoning:        | C3         |



Senior Advisor 404.942.2016 acicio@kingindustrial.com





### **ANTHONY CICIO**

Senior Advisor 404.942.2016 acicio@kingindustrial.com

# ADDITIONAL PHOTOS

















#### **ANTHONY CICIO**

Senior Advisor 404.942.2016

acicio@kingindustrial.com



404.942.2016 acicio@kingindustrial.com