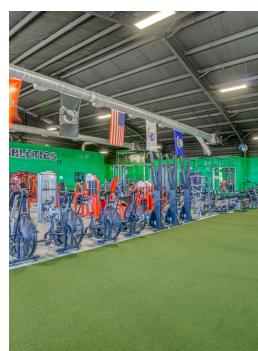

### **PROPERTY HIGHLIGHTS**

- Flexible C-3 Zoning in City of McDonough
- Currently Built Out as a Gym
- 100% HVAC
- (4) 14'x12' Drive-In Doors
- 15' Clear Height, Clear Span Building
- Building can be Demised into 5 Suites
- Just Off Corner of Highway 155 and Racetrack Road

## **BUILDING SUMMARY**

| Available SF:  | 9,950 SF   |
|----------------|------------|
| Lot Size:      | 0.99 Acres |
| Building Size: | 9,950 SF   |
| Zoning:        | C3         |



Senior Advisor 404.942.2016 acicio@kingindustrial.com





### **ANTHONY CICIO**

Senior Advisor 404.942.2016 acicio@kingindustrial.com

# ADDITIONAL PHOTOS

















#### **ANTHONY CICIO**

Senior Advisor 404.942.2016

acicio@kingindustrial.com



404.942.2016 acicio@kingindustrial.com