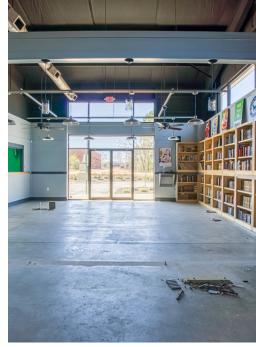

### **PROPERTY HIGHLIGHTS**

- Flexible C-3 Zoning in City of McDonough
- Currently Built Out as a Gym
- 100% HVAC
- (4) 14'x12' Drive-In Doors
- 15' Clear Height, Clear Span Building
- Building can be Demised into 5 Suites
- Just Off Corner of Highway 155 and Racetrack Road

## **BUILDING SUMMARY**

| Available SF:  | 9,950 SF   |
|----------------|------------|
| Lot Size:      | 0.99 Acres |
| Building Size: | 9,950 SF   |
| Zoning:        | C3         |



Senior Advisor 404.942.2016 acicio@kingindustrial.com





### **ANTHONY CICIO**

Senior Advisor 404.942.2016 acicio@kingindustrial.com

# ADDITIONAL PHOTOS

















#### **ANTHONY CICIO**

Senior Advisor 404.942.2016

acicio@kingindustrial.com



404.942.2016 acicio@kingindustrial.com