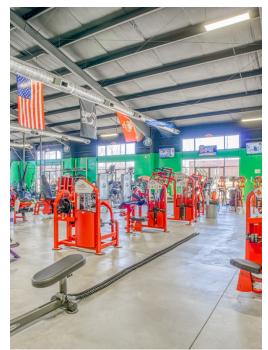

### **PROPERTY HIGHLIGHTS**

- Flexible C-3 Zoning in City of McDonough
- Currently Built Out as a Gym
- 100% HVAC
- (4) 14'x12' Drive-In Doors
- 15' Clear Height, Clear Span Building
- Building can be Demised into 5 Suites
- Just Off Corner of Highway 155 and Racetrack Road

## **BUILDING SUMMARY**

| Available SF:  | 9,950 SF   |
|----------------|------------|
| Lot Size:      | 0.99 Acres |
| Building Size: | 9,950 SF   |
| Zoning:        | C3         |



Senior Advisor 404.942.2016 acicio@kingindustrial.com





### **ANTHONY CICIO**

Senior Advisor 404.942.2016 acicio@kingindustrial.com

# ADDITIONAL PHOTOS

















#### **ANTHONY CICIO**

Senior Advisor 404.942.2016

acicio@kingindustrial.com



404.942.2016 acicio@kingindustrial.com