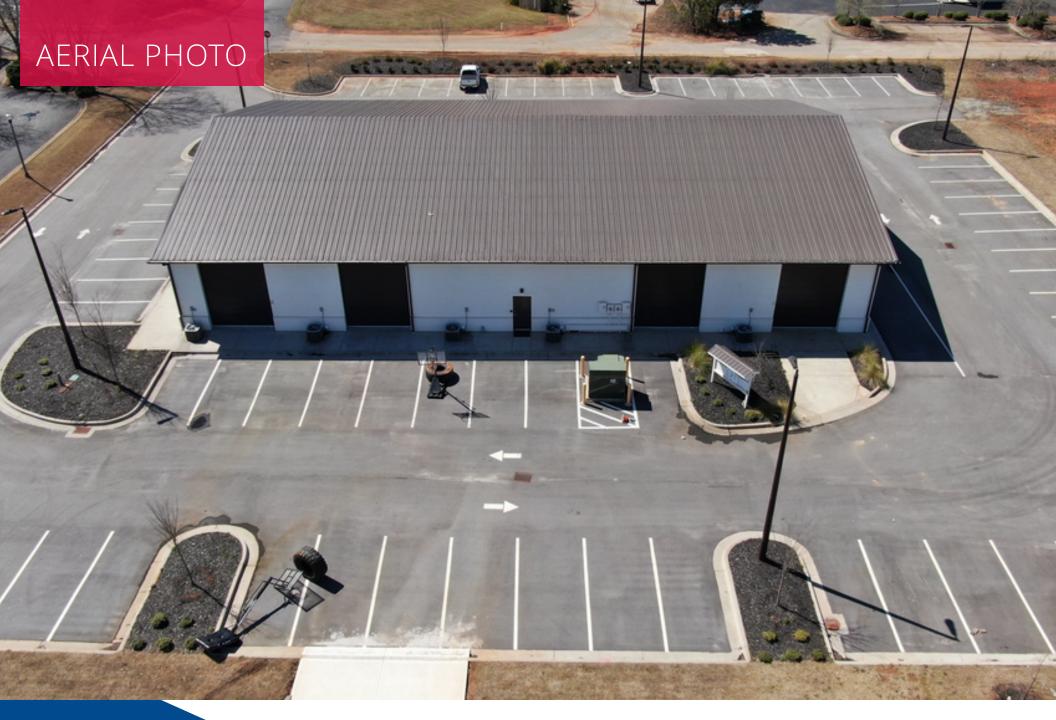

### **PROPERTY HIGHLIGHTS**

- Flexible C-3 Zoning in City of McDonough
- Currently Built Out as a Gym
- 100% HVAC
- (4) 14'x12' Drive-In Doors
- 15' Clear Height, Clear Span Building
- Building can be Demised into 5 Suites
- Just Off Corner of Highway 155 and Racetrack Road

## **BUILDING SUMMARY**

| Available SF:  | 9,950 SF   |
|----------------|------------|
| Lot Size:      | 0.99 Acres |
| Building Size: | 9,950 SF   |
| Zoning:        | C3         |



Senior Advisor 404.942.2016 acicio@kingindustrial.com





### **ANTHONY CICIO**

Senior Advisor 404.942.2016 acicio@kingindustrial.com

# ADDITIONAL PHOTOS

















#### **ANTHONY CICIO**

Senior Advisor 404.942.2016

acicio@kingindustrial.com



404.942.2016 acicio@kingindustrial.com