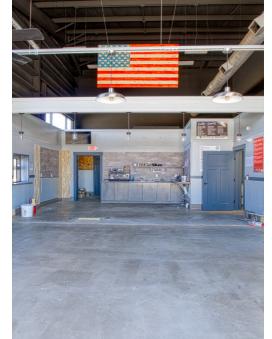

### **PROPERTY HIGHLIGHTS**

- Flexible C-3 Zoning in City of McDonough
- Currently Built Out as a Gym
- 100% HVAC
- (4) 14'x12' Drive-In Doors
- 15' Clear Height, Clear Span Building
- Building can be Demised into 5 Suites
- Just Off Corner of Highway 155 and Racetrack Road

## **BUILDING SUMMARY**

| Available SF:  | 9,950 SF   |
|----------------|------------|
| Lot Size:      | 0.99 Acres |
| Building Size: | 9,950 SF   |
| Zoning:        | C3         |



Senior Advisor 404.942.2016 acicio@kingindustrial.com





### **ANTHONY CICIO**

Senior Advisor 404.942.2016 acicio@kingindustrial.com

# ADDITIONAL PHOTOS

















#### **ANTHONY CICIO**

Senior Advisor 404.942.2016

acicio@kingindustrial.com



404.942.2016 acicio@kingindustrial.com