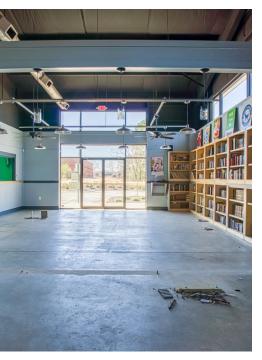

### **PROPERTY HIGHLIGHTS**

- Flexible C-3 Zoning in City of McDonough
- Currently Built Out as a Gym
- 100% HVAC
- (4) 14'x12' Drive-In Doors
- 15' Clear Height, Clear Span Building
- Building can be Demised into 5 Suites
- Just Off Corner of Highway 155 and Racetrack Road

## **BUILDING SUMMARY**

| Available SF:  | 9,950 SF   |
|----------------|------------|
| Lot Size:      | 0.99 Acres |
| Building Size: | 9,950 SF   |
| Zoning:        | C3         |



Senior Advisor 404.942.2016 acicio@kingindustrial.com





### **ANTHONY CICIO**

Senior Advisor 404.942.2016 acicio@kingindustrial.com

# ADDITIONAL PHOTOS

















#### **ANTHONY CICIO**

Senior Advisor 404.942.2016

acicio@kingindustrial.com



404.942.2016 acicio@kingindustrial.com