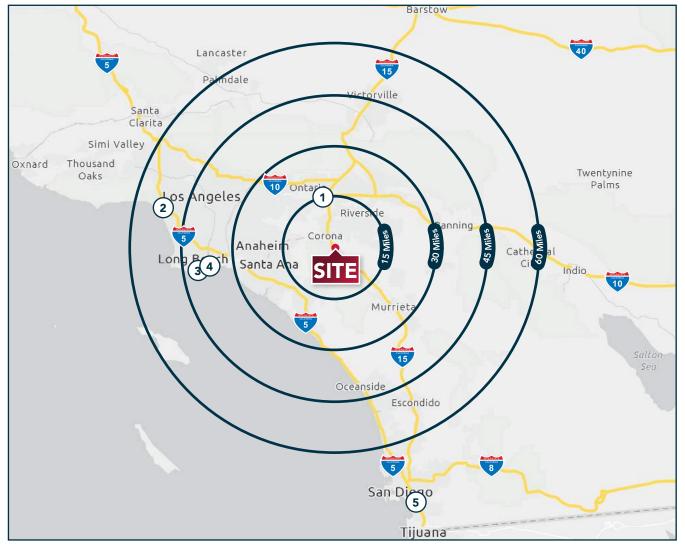

# AIRPORT/PORT ACCESS

- 1. Ontario Airport
- **2.** | AX
- 3. Port of Los Angeles
- 4. Port of Long Beach
- 5. Port of San Diego

### **PORT TRADING PARTNERS**

| ı |                     |                       |                   |
|---|---------------------|-----------------------|-------------------|
|   | PORT OF LOS ANGELES | PORT OF<br>LONG BEACH | PORT OF SAN DIEGO |
|   | China/Hong Kong     | China                 | Mexico            |
|   | (\$132 billion)     | (\$47.18 billion)     | (\$31 billion)    |
|   | Japan               | Vietnam               | Japan             |
|   | (\$37 billion)      | (\$9.54 billion)      | (\$523 million)   |
|   | Vietnam             | South Korea           | Ecuador           |
|   | (\$28 billion)      | (\$6.72 billion)      | (\$106 million)   |
|   | Taiwan              | Taiwan                | Netherlands       |
|   | (\$18 billion)      | (\$4.54 billion)      | (\$87.8 million)  |
|   | South Korea         | Thailand              | United Kingdom    |
|   | (\$16 billion)      | (\$4.01 billion       | (\$70 million)    |