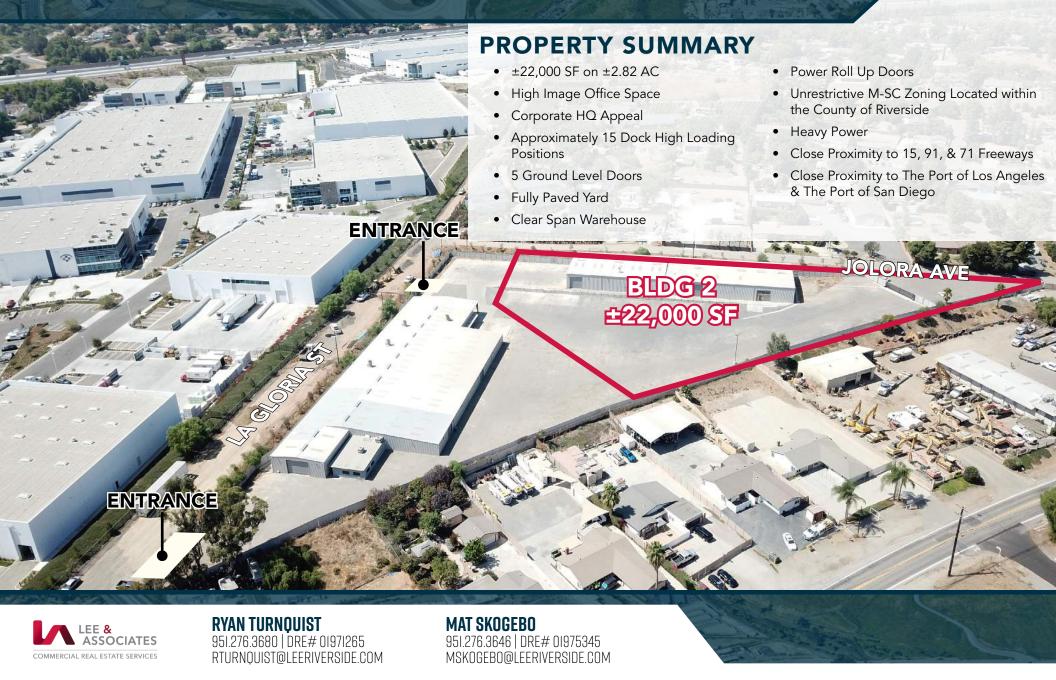

**±22,000 SF ON ±2.82 AC** | 19930 ROSITA AVE, CORONA, CA 92881

# FOR LEASE: CORPORATE HQ QUALITY OUTDOOR STORAGE PROPERTY ±22,000 SF ON ±2.82 AC | 19930 ROSITA AVE, CORONA, CA 92881

## RYAN TURNQUIST

951.276.3680 | DRE# 01971265 RTURNOUIST@LEERIVERSIDE.COM

# **MAT SKOGEBO**

951.276.3646 | DRE# 01975345 MSK0GEBO@LEERIVERSIDE.COM

No warranty or representation has been made to the accuracy of the foregoing information. Terms of sale or lease and availability are subject to change or withdrawal without notice. Lee & Associates Commercial Real Estate Services, Inc. - Riverside. 3240 Mission Inn Avenue, Riverside, CA 92507 | 951.276.3600 | Corporate DRE#: 01048055 | www.lee-associates.com