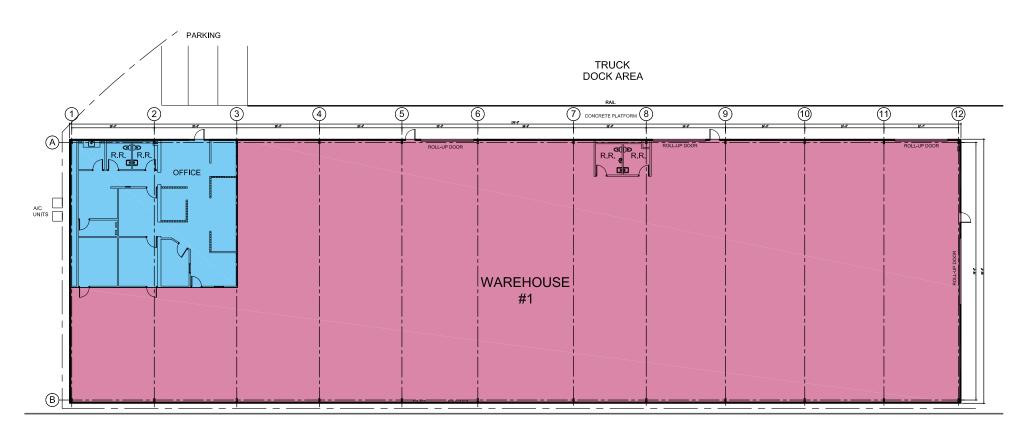

**±22,000 SF ON ±2.82 AC** | 19930 ROSITA AVE, CORONA, CA 92881

OFFICE -

2,285 SF

WAREHOUSE - 19,313 SF

TOTAL-

21,600 SF