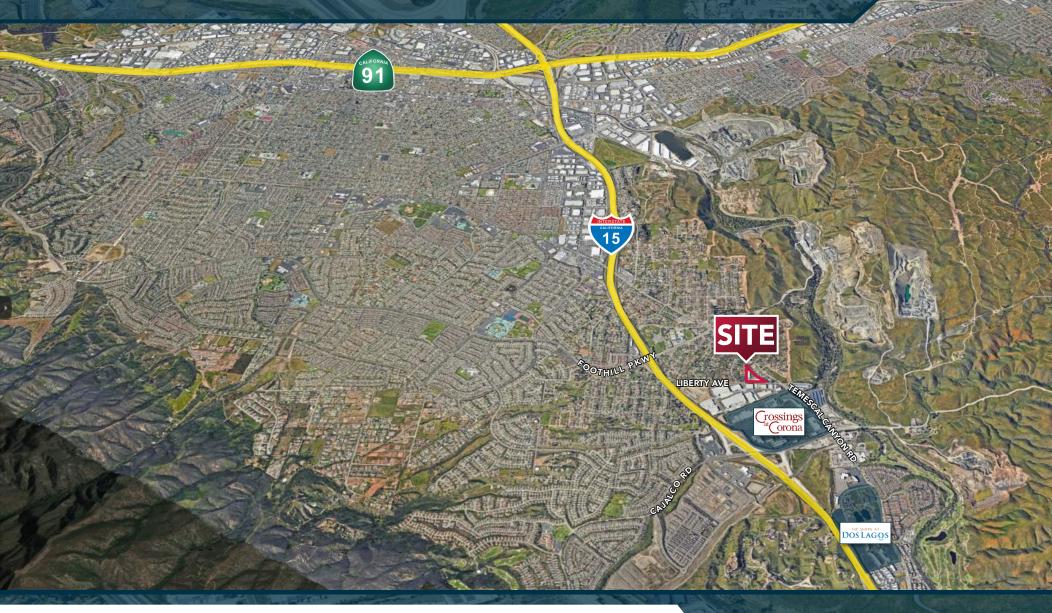

# FOR LEASE: CORPORATE HQ QUALITY OUTDOOR STORAGE PROPERTY ±22,000 SF ON ±2.82 AC | 19930 ROSITA AVE, CORONA, CA 92881

## RYAN TURNQUIST

951.276.3680 | DRE# 01971265 RTURNOUIST@LEERIVERSIDE.COM

# **MAT SKOGEBO**

951.276.3646 | DRE# 01975345 MSK0GEBO@LEERIVERSIDE.COM

No warranty or representation has been made to the accuracy of the foregoing information. Terms of sale or lease and availability are subject to change or withdrawal without notice. Lee & Associates Commercial Real Estate Services, Inc. - Riverside. 3240 Mission Inn Avenue, Riverside, CA 92507 | 951.276.3600 | Corporate DRE#: 01048055 | www.lee-associates.com