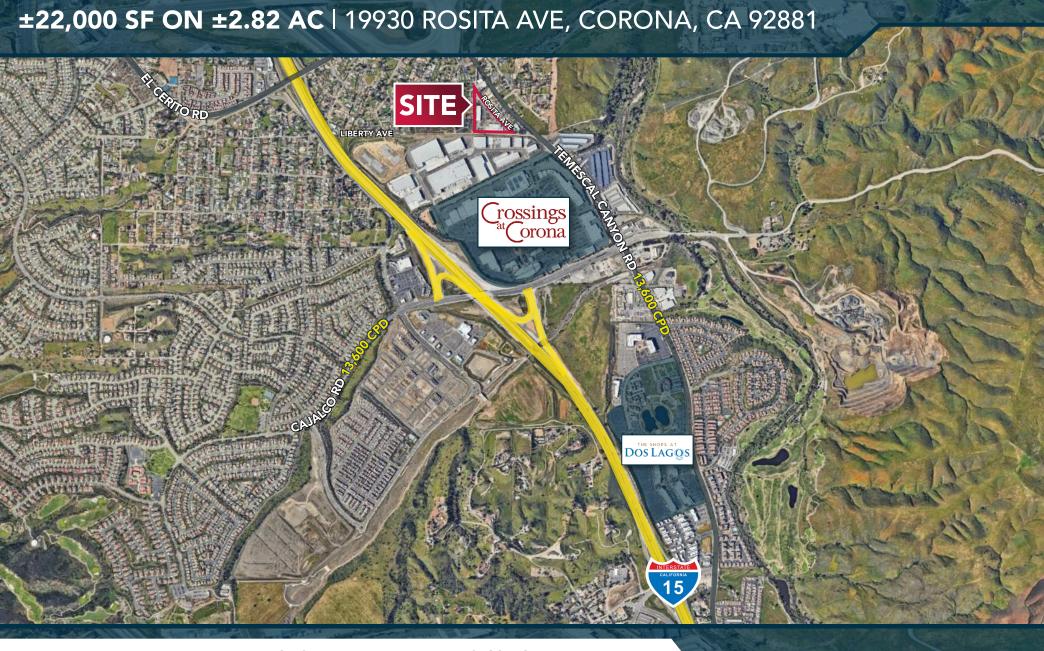

**±22,000 SF ON ±2.82 AC** | 19930 ROSITA AVE, CORONA, CA 92881

**±22,000 SF ON ±2.82 AC** | 19930 ROSITA AVE, CORONA, CA 92881

OFFICE -

2,285 SF

WAREHOUSE - 19,313 SF

TOTAL-

21,600 SF