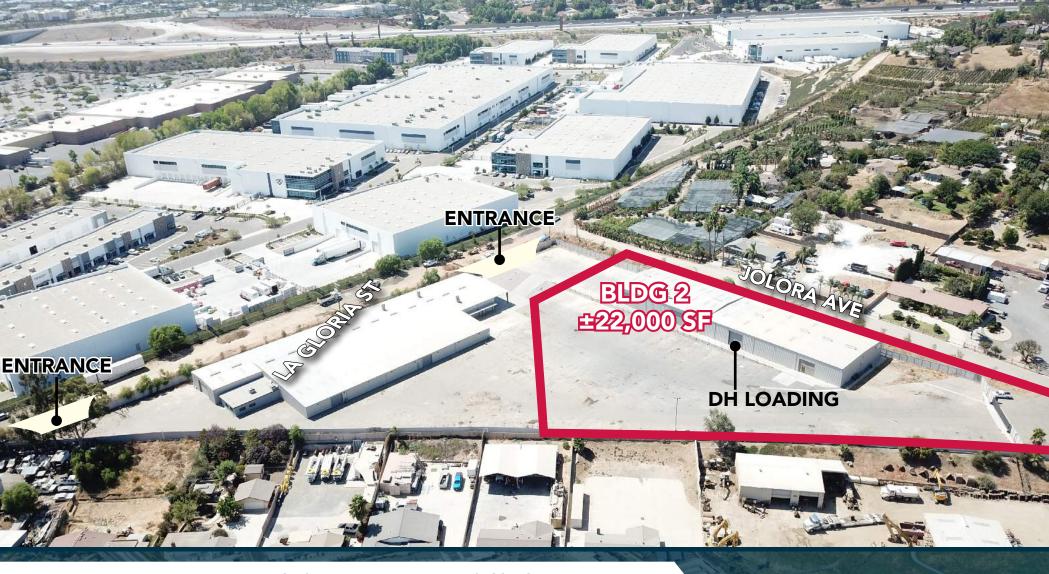

**±22,000 SF ON ±2.82 AC** | 19930 ROSITA AVE, CORONA, CA 92881

OFFICE -

2,285 SF

WAREHOUSE - 19,313 SF

TOTAL-

21,600 SF

### RYAN TURNOUIST

951.276.3680 | DRE# 01971265 RTURNQUIST@LEERIVERSIDE.COM

### MAT SKOGEBO

951.276.3646 | DRE# 01975345 MSKOGEBO@LEERIVERSIDE.COM

**±22,000 SF ON ±2.82 AC** | 19930 ROSITA AVE, CORONA, CA 92881