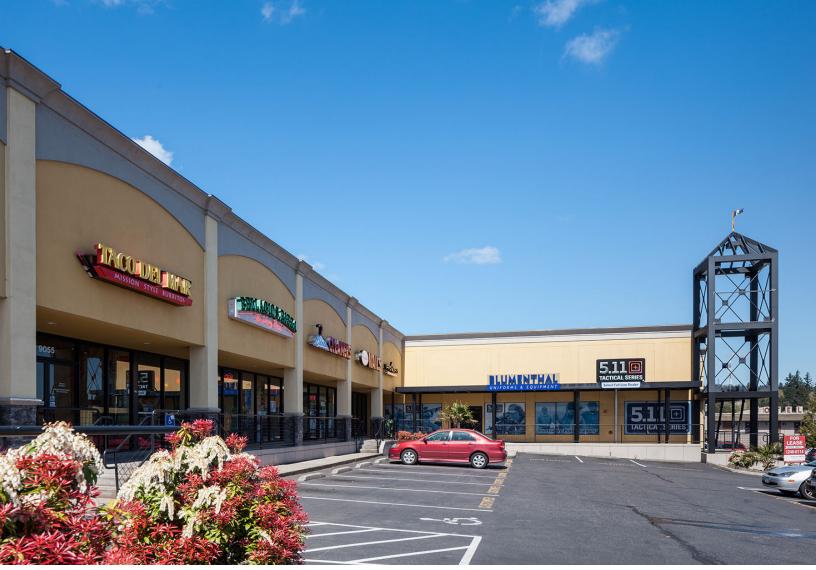

### **BARBUR PLAZA** 9045 SW BARBUR BLVD | PORTLAND | OR 97219

- ✓ 24 hour access and tenant controlled HVAC
- ✔ 960 1,200 Sq.Ft
- ✔ High parking ratio and bus line on site
- Heavy daytime traffic
- Available now!

LOCATION 9045 SW Barbur Blvd.

USES Retail Space SF 960 - 1,200 Sq.Ft AVAILABLE Now! PRICING Call For More Info SHOWINGS By Appointment