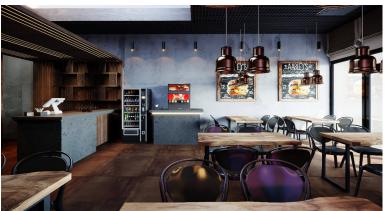

## THE SPACE

- Great location short drive to downtown
- ✔ Warm and creative atmosphere
- Creative open space design with skylight and exposed beams
- Private bathroom and storage room for employees and customers

- ✓ 24 hour access and tenant controlled HVAC
- ✔ 960 1,200 Sq.Ft
- ✔ High parking ratio and bus line on site
- Heavy daytime traffic
- Available now!

LOCATION 9045 SW Barbur Blvd.

USES Retail Space SF 960 - 1,200 Sq.Ft AVAILABLE Now! PRICING Call For More Info SHOWINGS By Appointment