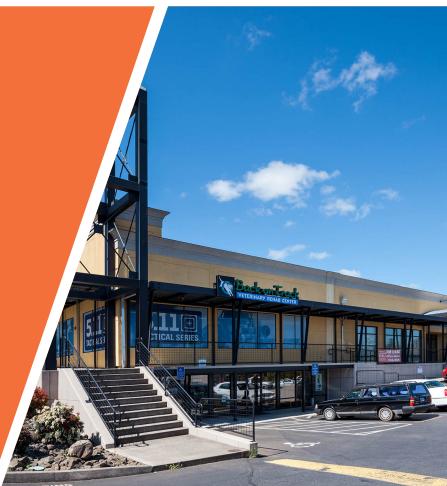

### **BARBUR PLAZA** 9045 SW BARBUR BLVD | PORTLAND | OR 97219

## THE SPACE

- Great location short drive to downtown
- ✔ Warm and creative atmosphere
- Creative open space design with skylight and exposed beams
- Private bathroom and storage room for employees and customers

- ✓ 24 hour access and tenant controlled HVAC
- ✔ 960 1,200 Sq.Ft
- ✔ High parking ratio and bus line on site
- Heavy daytime traffic
- Available now!

LOCATION 9045 SW Barbur Blvd.

USES Retail Space SF 960 - 1,200 Sq.Ft AVAILABLE Now! PRICING Call For More Info SHOWINGS By Appointment