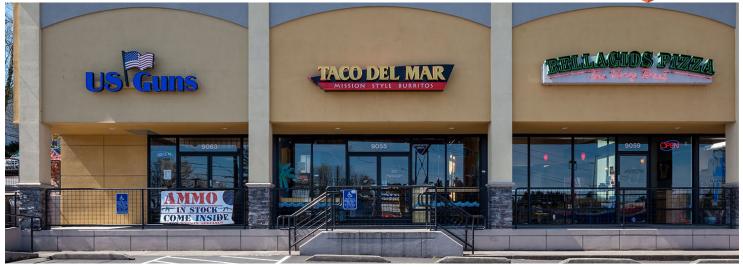

### **BARBUR PLAZA** 9045 SW BARBUR BLVD | PORTLAND | OR 97219

## THE SPACE

- Great location short drive to downtown
- ✔ Warm and creative atmosphere
- Creative open space design with skylight and exposed beams
- Private bathroom and storage room for employees and customers

- ✓ 24 hour access and tenant controlled HVAC
- ✔ 960 1,200 Sq.Ft
- ✔ High parking ratio and bus line on site
- Heavy daytime traffic
- Available now!

LOCATION 9045 SW Barbur Blvd.

USES Retail Space SF 960 - 1,200 Sq.Ft AVAILABLE Now! PRICING Call For More Info SHOWINGS By Appointment