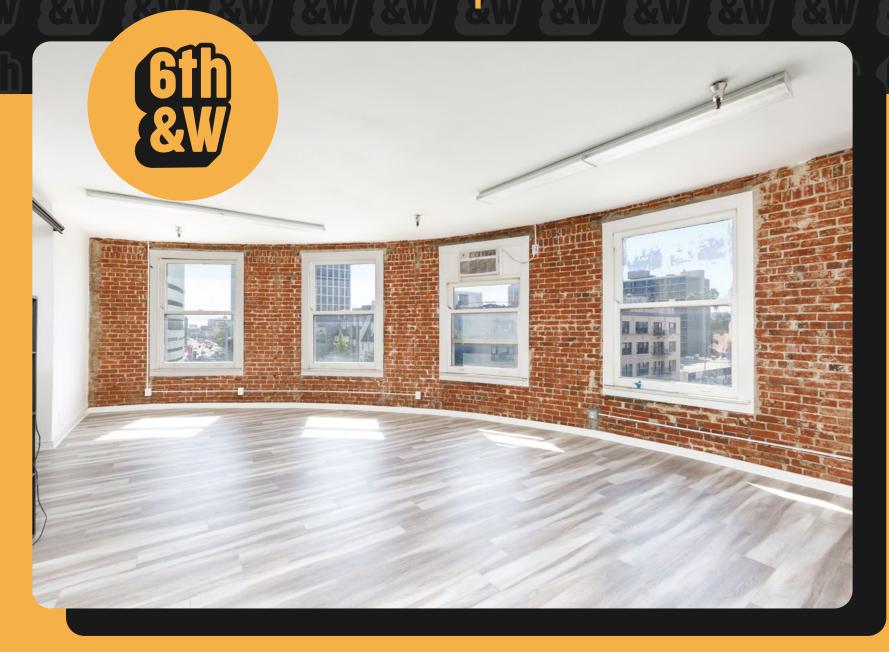

## Highlights

- Newly renovated suites with creative finishes in Art Deco building
- · Collaboration hub for content creators and artist
- Short-term / flexible leases

Nearby amenities including All' Antico Vinaio, Monty's Good Burger, Mama Lion, Aki Shabu, Shake Shack, 6XS Coffee, Paris Baguette and more