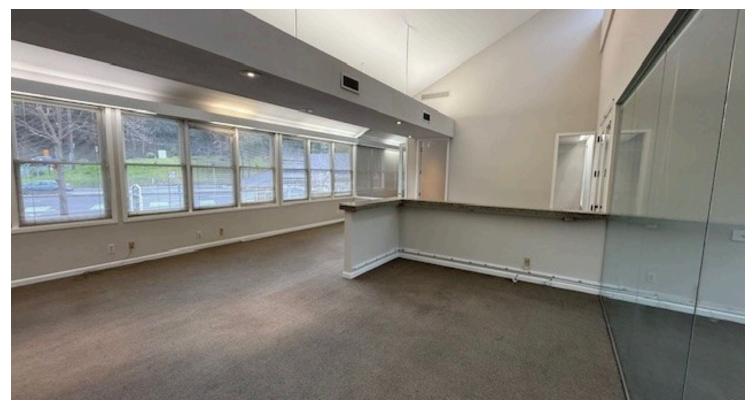

### **Professional Office For Lease**

This beautiful professional office located in the Orinda Village is waiting for the right tenant. Located next to the Orinda Country Club with great views of the golf course, plenty of off-street parking, high ceilings, private offices and a large glass conference room sets this space apart. You are very close to restaurants, shopping and the freeway system.

Size: Approx. 1,500 sf Rent: \$5,500/month IG