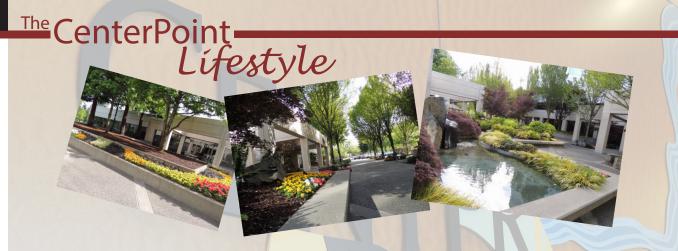

CenterPoint Corporate Park's campus setting allows employees an escape from the hustle and bustle. Enjoy a sunny lunch break next to the colonnade fountain or numerous other eating and seating areas. Stroll through nature next to a bubbling creek. Stretch your legs on two fitness paths after a refreshing lunch at Alki Bakery Cafe. Or host your company BBQ on the large expanse of lawns.