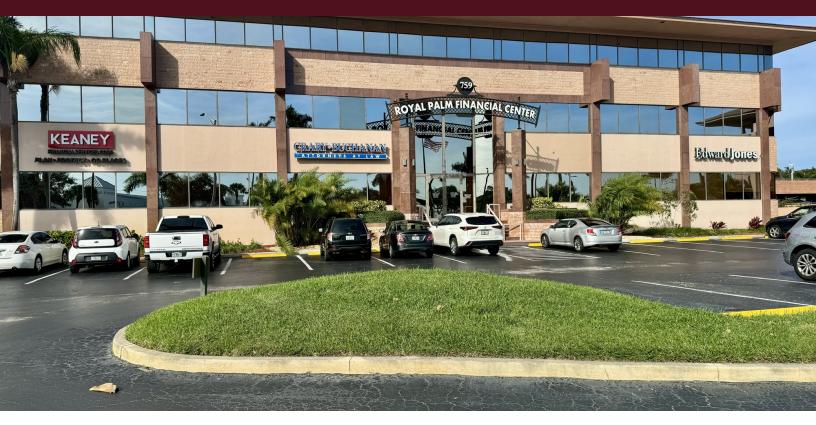

759 SW FEDERAL HWY, STUART, FL 34994

### **EXECUTIVE SUITES FOR LEASE**

#### PROPERTY DESCRIPTION AND HIGHLIGHTS

- \* Four Class A Office Buildings in Professional Office Park Located on Federal Highway (US1) Near Downtown Stuart
- \* Class A Office Buildings with High End Finishes Throughout
- \* Ample Parking Including Shared Parking Garage Adjacent to Buildings
- \* Fully Built Out Offices Available for Immediate Occupancy
- \* On Site Management Team
- \* Well Manicured Landscaping
- \* Rent includes Electric, Cleaning, WiFi, and Access to Shared Conference Room and Kitchen.