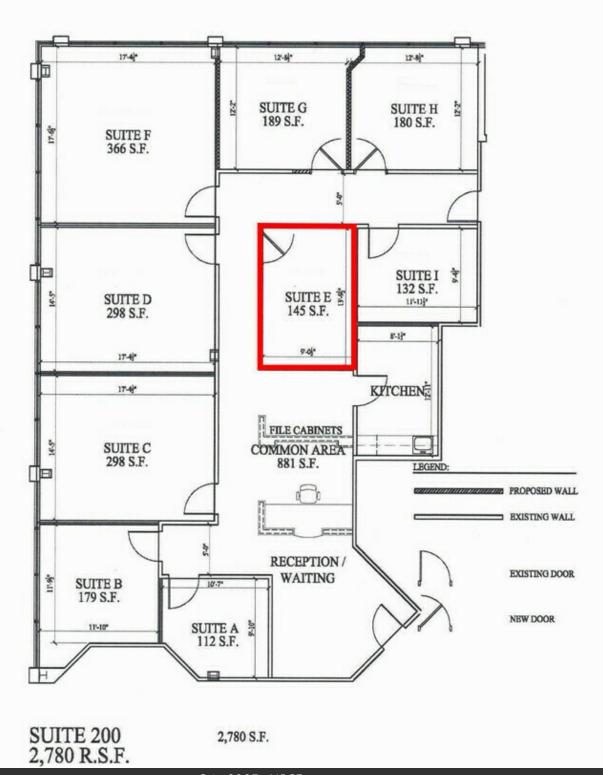

### **SUITE 200E FLOOR PLAN**

Suite 200E - 145 SF

772.631.9168

John@ChapmanCommercialRealEstate.com

Chapman Commercial Real Estate, Inc. | 100 Southwest Albany Avenue Suite 310, Stuart, FL 34994 | 772.631.9168