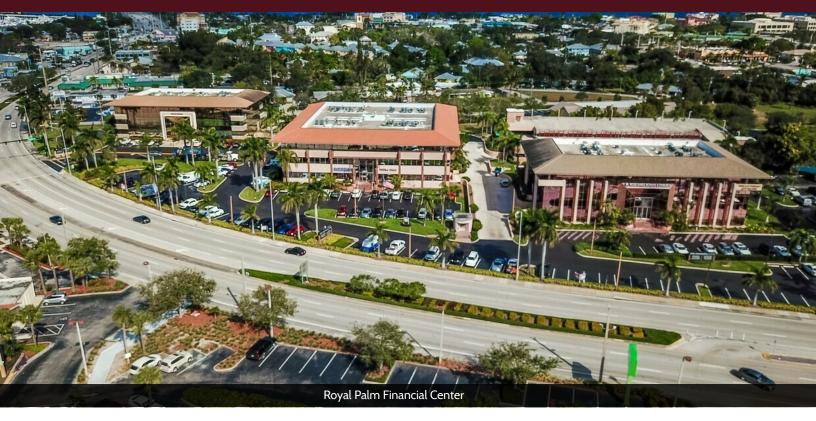

#### PROPERTY DESCRIPTION AND HIGHLIGHTS

- \* Four Class A Office Buildings in Professional Office Park Located on Federal Highway (US1) Near Downtown Stuart
- \* Class A Office Buildings with High End Finishes Throughout
- \* Ample Parking Including Shared Parking Garage Adjacent to Buildings
- \* Fully Built Out Offices Available for Immediate Occupancy
- \* On Site Management Team
- \* Well Manicured Landscaping
- \* Rent includes Electric, Cleaning, WiFi, and Access to Shared Conference Room and Kitchen.