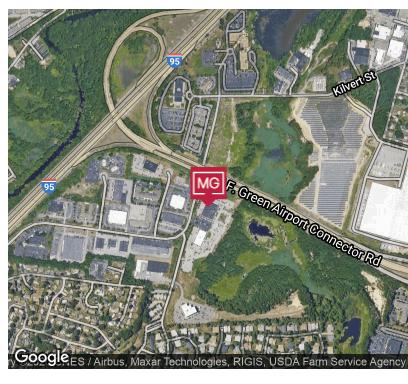

#### **LOCATION DESCRIPTION**

117 Metro Center Boulevard is located in the highly desired Metro Center Business Park in the center of the West Bay suburban office market. Routes 95, 295, TF Green Airport, and AMTRAK/MBTA are just moments away.