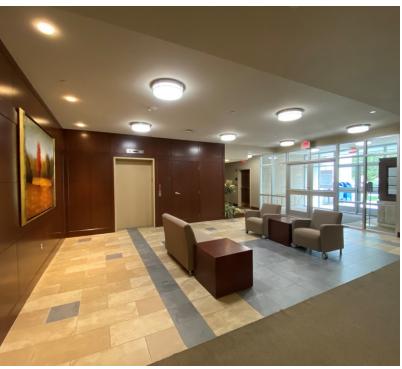

## **PROPERTY SUMMARY**

This first floor Class "A" office space is located within 117 Metro Center Boulavard in the Metro East Office Park. The subject corner suite offers ample windows and an open existing buildout.

### PROPERTY HIGHLIGHTS

- · Onsite Day Porter/Property Management
- · Key-fob Access
- · Existing First Class Buildout
- · Ample Parking
- · Close to all Amenities