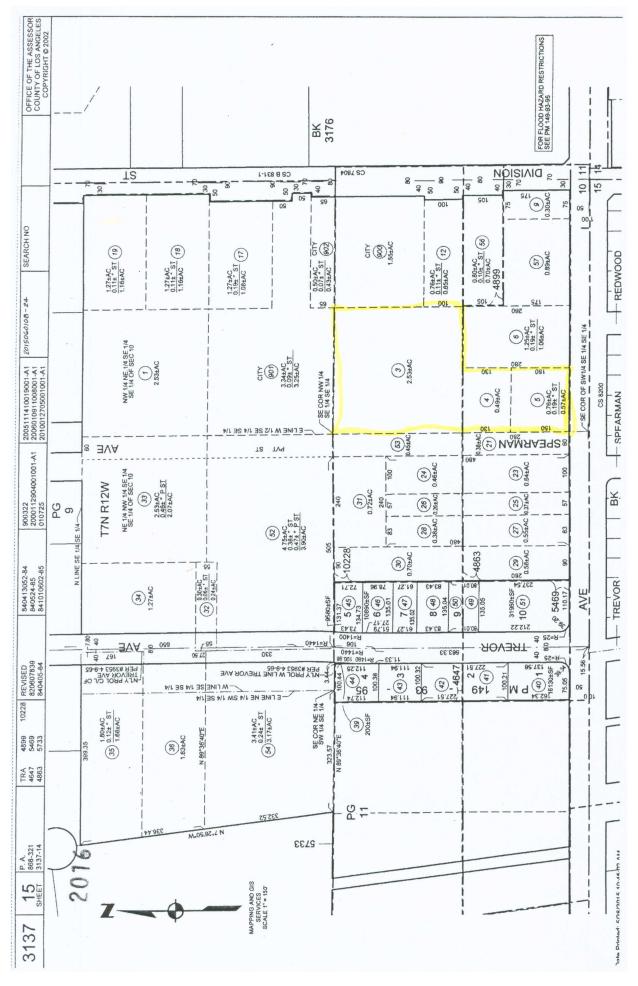

# SIZE

The site spans 3.6 Acres across 3 Parcels, providing ample space for your business needs.

### AVAILABLE PARCELS

We offer flexible parcel sizes to accommodate businesses of all scales. Whether you require a smaller space or a larger area, we have the perfect parcel for you.

3 separate parcels spanning nearly 160,000sf (3.6 acres) of opportunistic land.