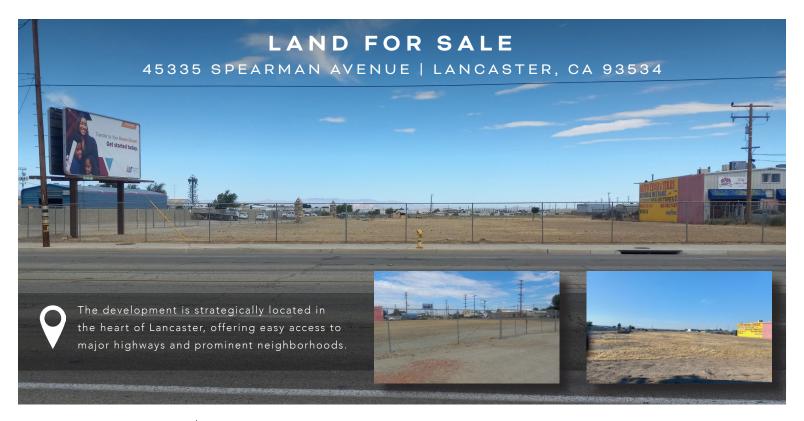

45335

Presenting 45335 Spearman Avenue, Lancaster, CA 93534. The newest commercial land development project in Lancaster. We are thrilled to present this prime opportunity for businesses looking to establish themselves in a thriving and growing community.

### **AMENITIES**

The surrounding area boasts a range of amenities, including restaurants, shopping centers, and recreational facilities. The property comes equipped with gas, water, sewer and electric