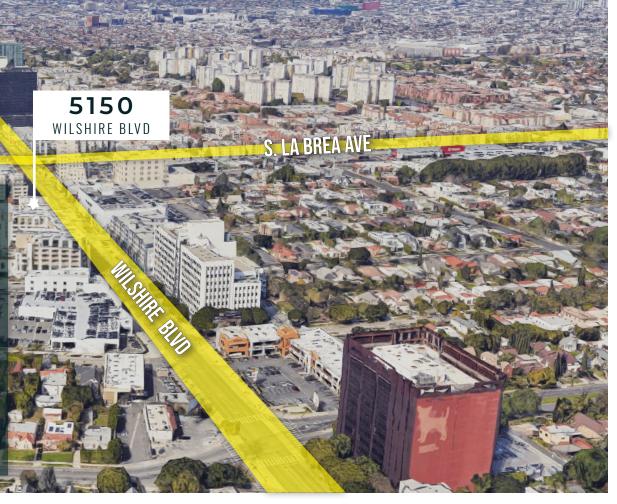

## 5150 Wilshire Boulevard is located in the heart of Miracle Mile, at the corner of Wilshire Boulevard and Orange Drive (two blocks east of La Brea Avenue). Centrally located near Beverly Hills, Hollywood, Downtown LA and West LA, with easy access to the 10 Freeway and a short walk from the future Purple Line Metro Station. The building has a strong amenity base, surrounded by restaurants, retail, banking institutions and cultural centers.