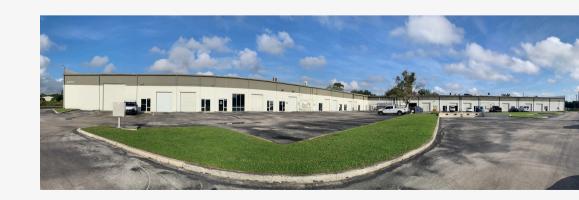

## FOR LEASE

EDGEWATER COMMERCE CENTER 6250 EDGEWATER DR. ORLANDO, FL 32810

### AVAILABLE UNITS

- 1,600 SF (Warehouse)
- 9,200 SF (Retail/Flex)

Park Commercial Properties LLC, a licensed real estate broker. Although information has been obtained from sources deemed reliable, neither Owner nor Park Commercial Properties LLC makes any guarantees, warranties or representations, express or implied, as to the completeness or accuracy as to the information contained herein. Any projections, opinions, assumptions or estimates used are for example only. There may be differences between projected and actual results, and those differences may be material. The Property may be withdrawn without notice. Neither Owner nor Park Commercial Properties LLC accepts any liability for any loss or damage suffered by any party resulting from reliance on this information. If the recipient of this information has signed a confidentiality agreement regarding this matter, this information is subject to the terms of that agreement.