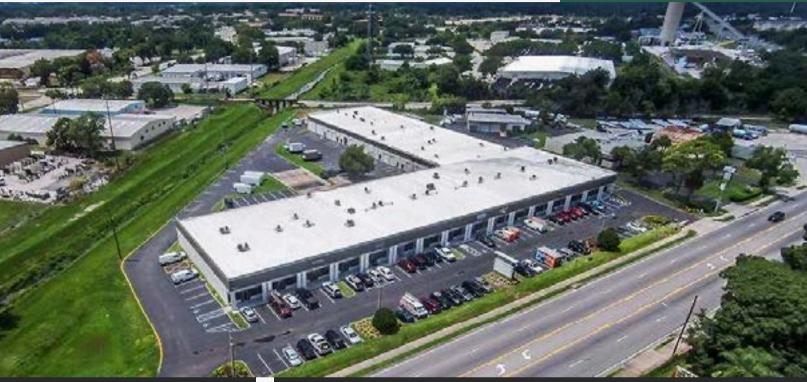

## FOR LEASE

EDGEWATER COMMERCE CENTER 6250 EDGEWATER DR. ORLANDO, FL 32810

### THE PROPERTY

Industrial park
with grade level
units ranging
from 1,000 SF to
9,200 SF

### PROPERTY FEATURES

- \$15.50-17.50 MG
- Quick access to 14 and Toll Roads
- Truck Well
- Flex and showroom space available
- 21' Clear height