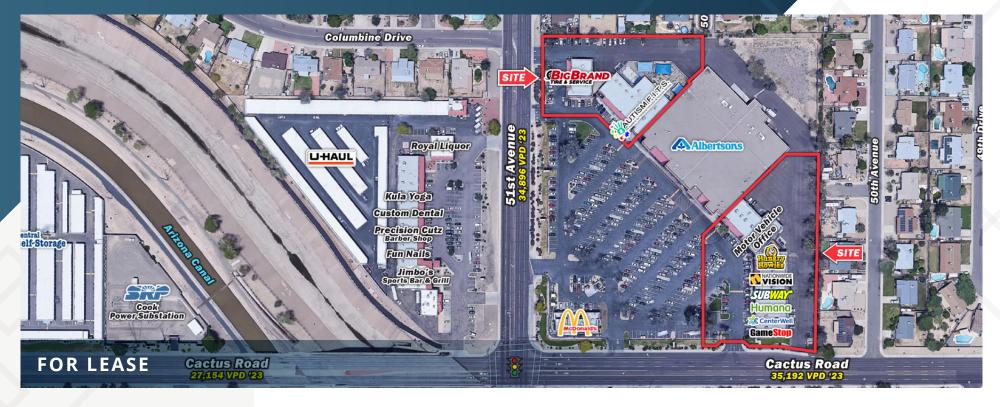

### SITE PLAN

| SUITE         | TENANT                      | SF          |
|---------------|-----------------------------|-------------|
| 5061-1        | Game Stop                   | ± 1,500 SF  |
| 5061-3&6      | Humana CenterWell           | ± 5,650 SF  |
| 5026-2        | Subway                      | ± 1,300 SF  |
| 5026-4        | Nationwide Vision Center    | ± 1,733 SF  |
| 5026-6        | Insurance                   | ± 534 SF    |
| 5026-8        | Hungry Howies Pizza         | ± 975 SF    |
| 5026-10       | Chinese Food                | ± 1,300 SF  |
| 5036-2&4      | Title Loans                 | ± 4,000 SF  |
| 5036-6        | Stop & Go Driving School    | ± 1,200 SF  |
| 5036-8        | Pipes & Cigars              | ± 900 SF    |
| 5036-10       | Labelle Nails & Spa         | ± 900 SF    |
| 5036-12       | Former Hair Salon AVAILABLE | ± 1,200 SF  |
| 5044-2,4,6,&8 | Autism FITS Academy         | ± 11,800 SF |
| 12251         | Big Brand & Tire Service    | ± 4,000 SF  |
| Parcel 2      | Albertson's (NOT A PART)    | 63,795 SF   |
| Parcel 4      | McDonald's (NOT A PART)     | 2,633 SF    |