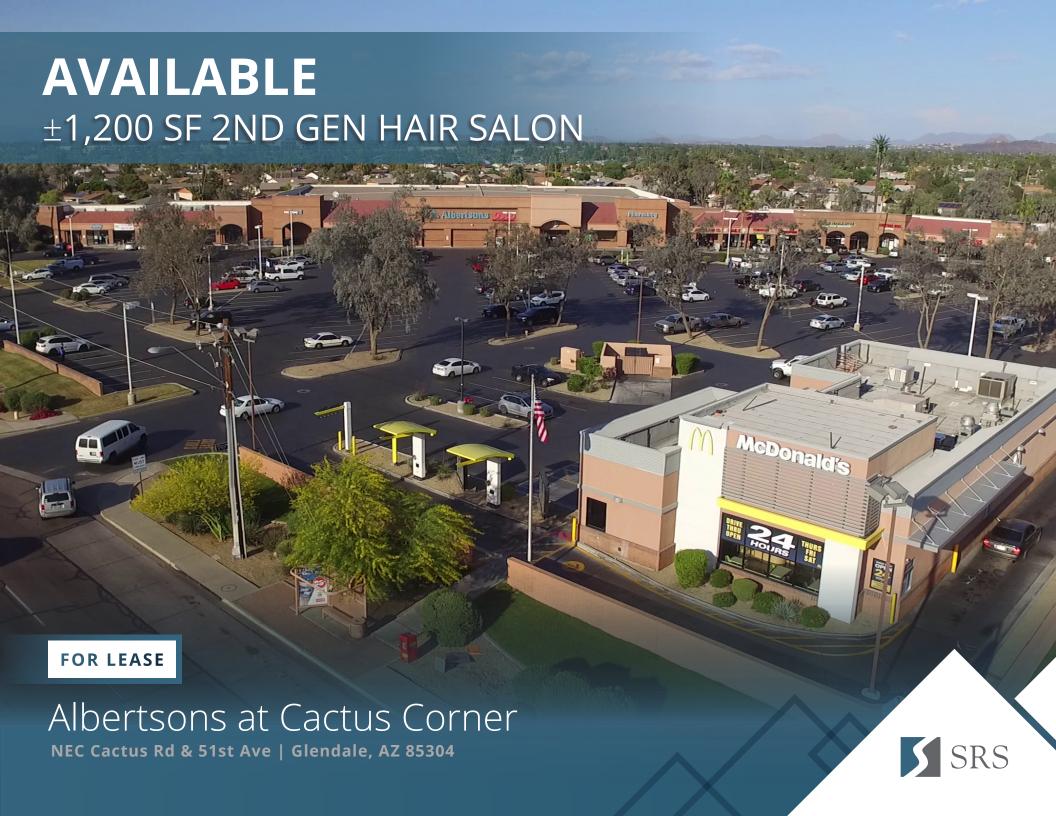

NEC Cactus Rd & 51st Ave | Glendale, AZ

± 1,200 SF **FORMER SALON SPACE AVAILABLE** 

CC - City of Glendale ZONING

#### **ABOUT THE PROPERTY**

- Albertsons anchored neighborhood shopping center
- ASU Campus West located one mile to the North
- · Conveniently located 3 miles west of I-17 Freeway
- Established trade area with strong surrounding demographics
- · loin: