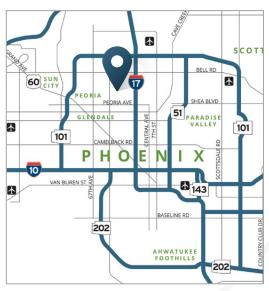

NEC Cactus Rd & 51st Ave | Glendale, AZ

± 1,200 SF **FORMER SALON SPACE AVAILABLE** 

CC - City of Glendale ZONING

#### **ABOUT THE PROPERTY**

- Albertsons anchored neighborhood shopping center
- ASU Campus West located one mile to the North
- · Conveniently located 3 miles west of I-17 Freeway
- Established trade area with strong surrounding demographics
- · loin: