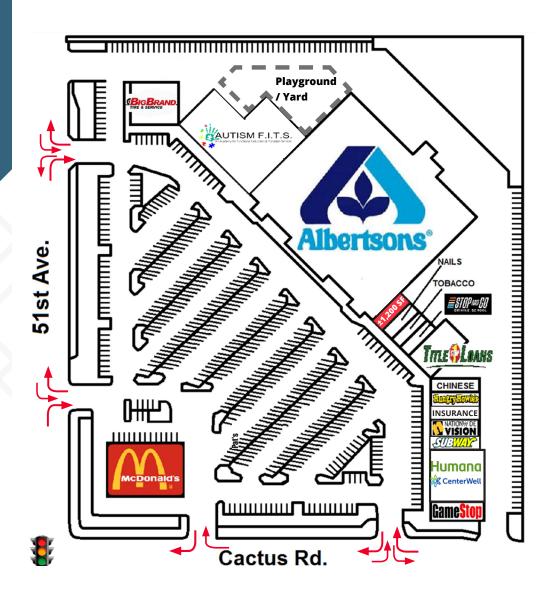

### SITE PLAN

| SUITE         | TENANT                      | SF          |
|---------------|-----------------------------|-------------|
| 5061-1        | Game Stop                   | ± 1,500 SF  |
| 5061-3&6      | Humana CenterWell           | ± 5,650 SF  |
| 5026-2        | Subway                      | ± 1,300 SF  |
| 5026-4        | Nationwide Vision Center    | ± 1,733 SF  |
| 5026-6        | Insurance                   | ± 534 SF    |
| 5026-8        | Hungry Howies Pizza         | ± 975 SF    |
| 5026-10       | Chinese Food                | ± 1,300 SF  |
| 5036-2&4      | Title Loans                 | ± 4,000 SF  |
| 5036-6        | Stop & Go Driving School    | ± 1,200 SF  |
| 5036-8        | Pipes & Cigars              | ± 900 SF    |
| 5036-10       | Labelle Nails & Spa         | ± 900 SF    |
| 5036-12       | Former Hair Salon AVAILABLE | ± 1,200 SF  |
| 5044-2,4,6,&8 | Autism FITS Academy         | ± 11,800 SF |
| 12251         | Big Brand & Tire Service    | ± 4,000 SF  |
| Parcel 2      | Albertson's (NOT A PART)    | 63,795 SF   |
| Parcel 4      | McDonald's (NOT A PART)     | 2,633 SF    |