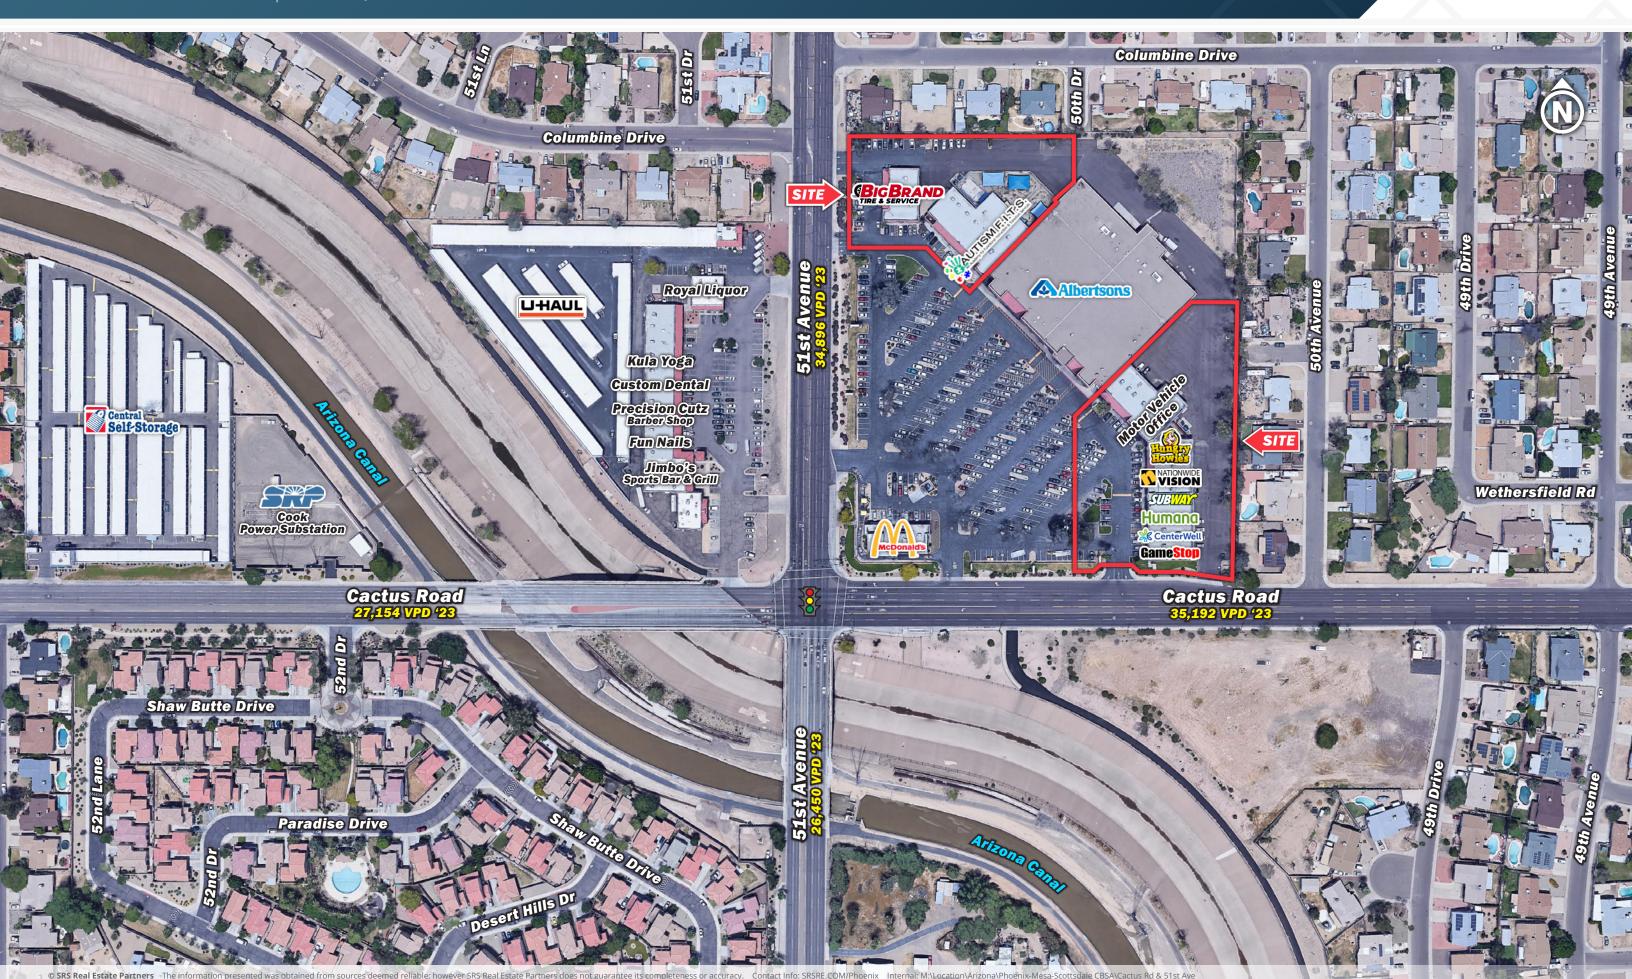

#### **ABOUT THE PROPERTY**

- Albertsons anchored neighborhood shopping center
- ASU Campus West located one mile to the North
- · Conveniently located 3 miles west of I-17 Freeway
- Established trade area with strong surrounding demographics
- · loin: