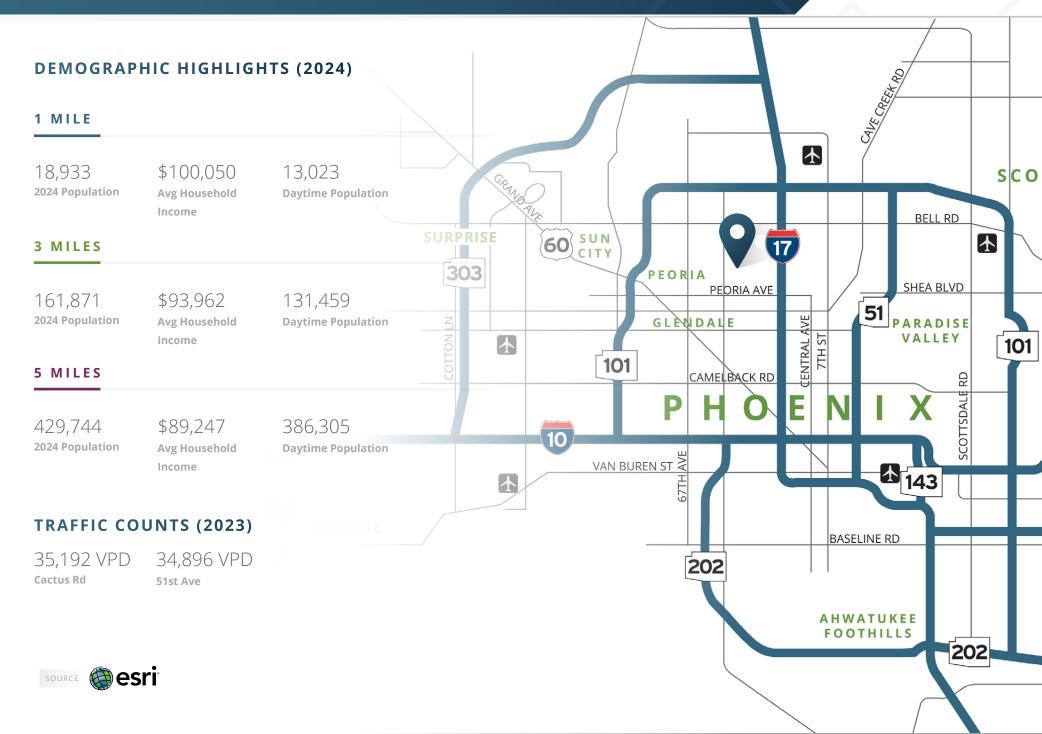

#### **ABOUT THE PROPERTY**

- Albertsons anchored neighborhood shopping center
- ASU Campus West located one mile to the North
- · Conveniently located 3 miles west of I-17 Freeway
- Established trade area with strong surrounding demographics
- · loin: