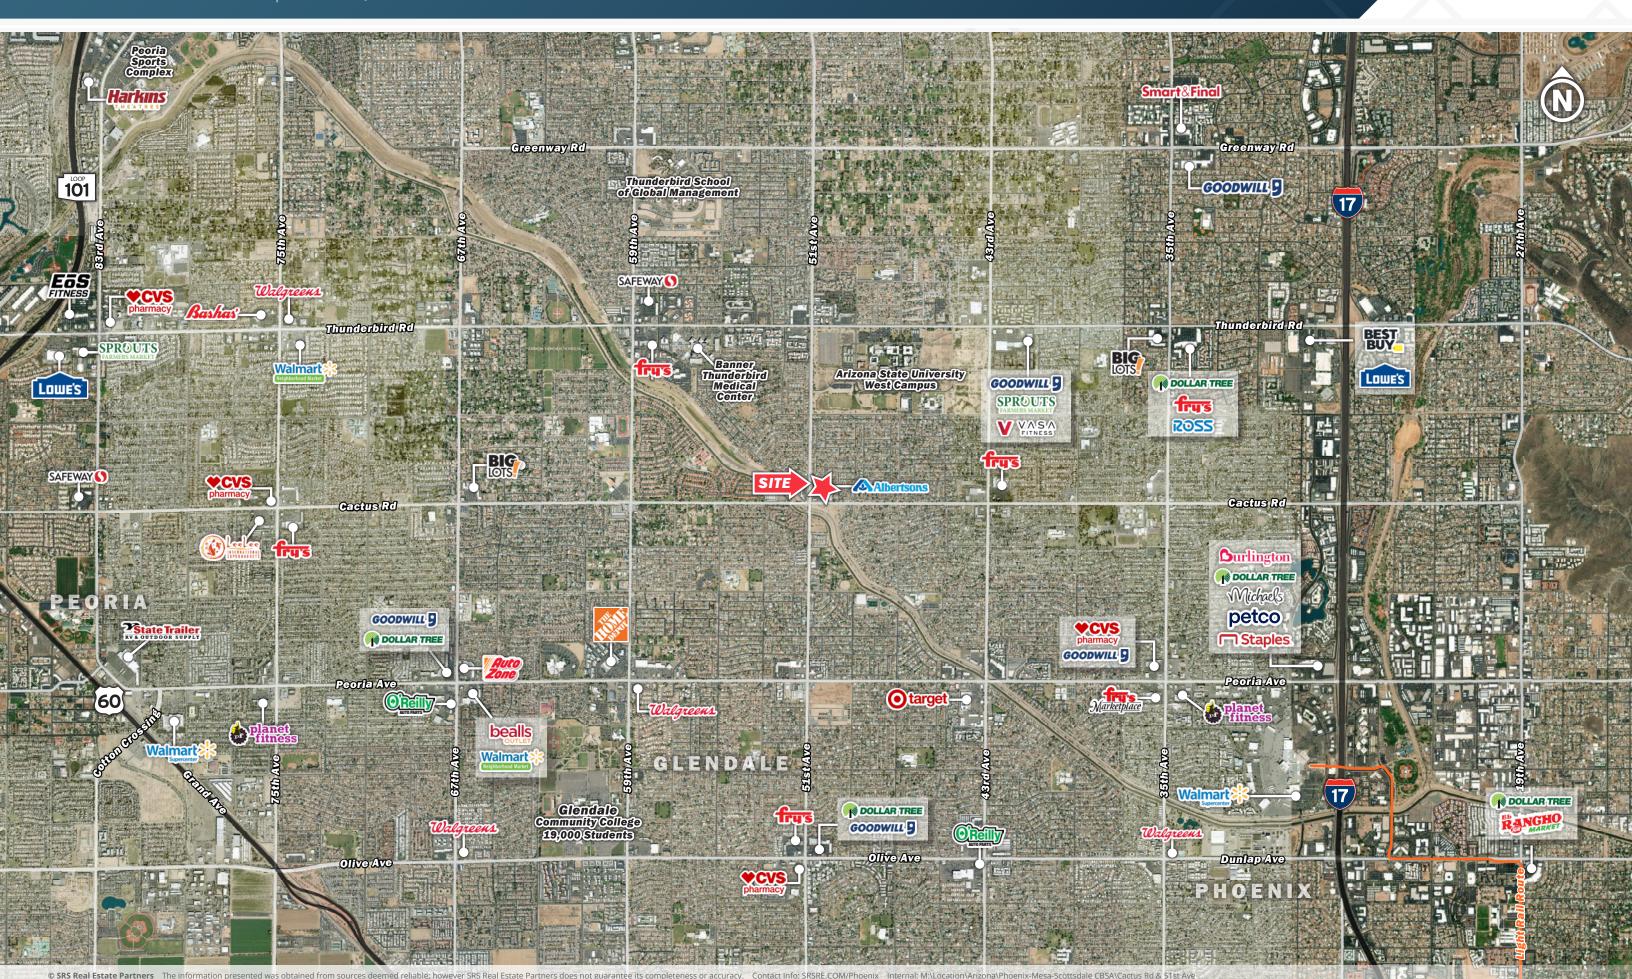

#### **ABOUT THE PROPERTY**

- Albertsons anchored neighborhood shopping center
- ASU Campus West located one mile to the North
- · Conveniently located 3 miles west of I-17 Freeway
- Established trade area with strong surrounding demographics
- · loin:

NEC Cactus Rd & 51st Ave | Glendale, AZ

NEC Cactus Rd & 51st Ave | Glendale, AZ

NEC Cactus Rd & 51st Ave | Glendale, AZ