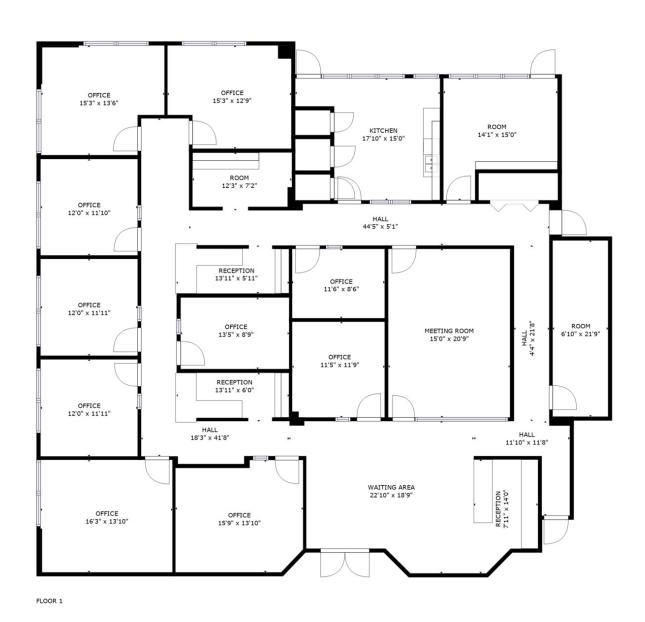

### PROPERTY DESCRIPTION

Great office space opportunity at the corner of South Main Street and Ken Pratt Boulevard. This 4,733 square foot space was previously home to North Vista Medical Center. The space consists of a reception area, multiple private offices, a conference room and kitchenette. Signage opportunities exist on two large monument signs on Ken Pratt and South Main Street. Join Crest Insurance. Elevations, Express Personnel, State of Colorado, Altitude Physical Therapy and others at 275 South Main Street. This location is close to all amenities, including Whole Foods, Safeway, FirstBank and much, much more. Do not miss out on this opportunity!

# 275 S. MAIN STREET, SUITE 201

LONGMONT, CO 80501

275 South Main Street, Suite 201

SIZES AND DIMENSIONS ARE APPROXIMATE, ACTUAL MAY VARY,

KEITH KANEMOTO, SIOR

**Broker Associate** 303.772.2222 keith@kanemoto.com