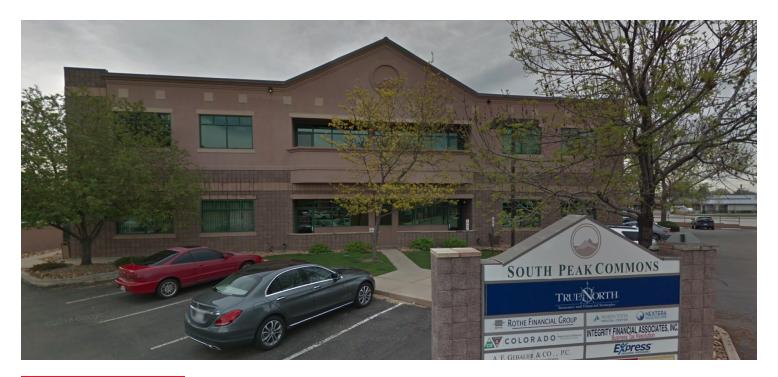

## 275 S. MAIN STREET, SUITE 201

LONGMONT, CO 80501

### PROPERTY DESCRIPTION

Great office space opportunity at the corner of South Main Street and Ken Pratt Boulevard. This 4,733 square foot space was previously home to North Vista Medical Center. The space consists of a reception area, multiple private offices, a conference room and kitchenette. Signage opportunities exist on two large monument signs on Ken Pratt and South Main Street. Join Crest Insurance. Elevations, Express Personnel, State of Colorado, Altitude Physical Therapy and others at 275 South Main Street. This location is close to all amenities, including Whole Foods, Safeway, FirstBank and much, much more. Do not miss out on this opportunity!