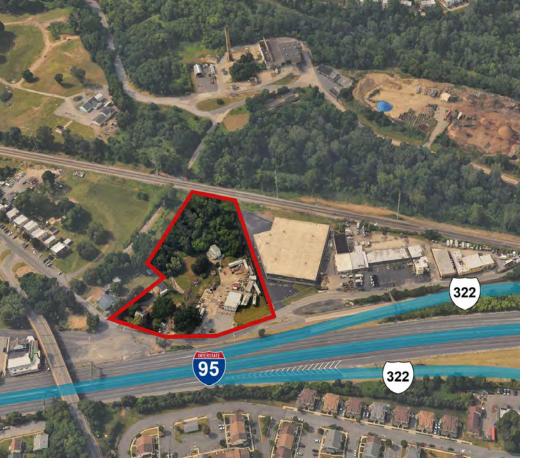

## PROPERTY HIGHLIGHTS

- 3.47 Acres
- B- Business District Zoning (Chester Township)
- The subject properties are well located within Chester Township, offering near immediate access to Interstate 95 which provides access to Delaware, Philadelphia, and New Jersey via the Commodore Barry Bridge. The property is 10-miles from the Philadelphia International Airport, 19-miles from the Packer Avenue Marine Terminal, and 19.5-miles from the City of Philadelphia.