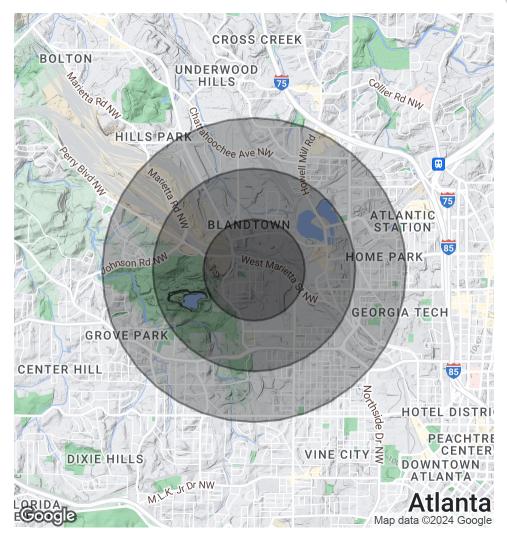

| Sale Price:      | \$2,495,000 |
|------------------|-------------|
| Number of Units: | 1           |

**OFFERING SUMMARY** 

Building Size: 6,000 SF

| DEMOGRAPHICS      | 0.5 MILES | 1 MILE   | 1.5 MILES |
|-------------------|-----------|----------|-----------|
| Total Households  | 742       | 3,993    | 12,528    |
| Total Population  | 2,899     | 8,826    | 26,449    |
| Average HH Income | \$105,023 | \$91,811 | \$68,039  |

# 1076 Longley Ave NW, Atlanta, GA 30318

| 0.5 MILES | 1 MILE                                                  | 1.5 MILES                                                                                        |
|-----------|---------------------------------------------------------|--------------------------------------------------------------------------------------------------|
| 2,899     | 8,826                                                   | 26,449                                                                                           |
| 38.6      | 34.5                                                    | 31.3                                                                                             |
| 39.3      | 34.5                                                    | 31.6                                                                                             |
| 14.1      | 22.5                                                    | 27.3                                                                                             |
|           |                                                         |                                                                                                  |
| 0.5 MILES | 1 MILE                                                  | 1.5 MILES                                                                                        |
| 742       | 3,993                                                   | 12,528                                                                                           |
| 3.9       | 2.2                                                     | 2.1                                                                                              |
| \$105,023 | \$91,811                                                | \$68,039                                                                                         |
| \$362,711 | \$303,404                                               | \$214,911                                                                                        |
|           | 2,899 38.6 39.3 14.1 <b>0.5 MILES</b> 742 3.9 \$105,023 | 2,899 8,826 38.6 34.5 39.3 34.5 14.1 22.5  0.5 MILES 1 MILE 742 3,993 3.9 2.2 \$105,023 \$91,811 |

<sup>\*</sup> Demographic data derived from 2020 ACS - US Census

We obtained the information above from sources we believe to be reliable. However, we have not verified its accuracy and make no guarantee, warranty or representation about it. It is submitted subject to the possibility of errors, omissions, change of price, rental or other conditions, prior sale, lease or financing, or withdrawal without notice. We include projections, opinions, assumptions or estimates for example only, and they may not represent current or future performance of the property. You and your tax and legal advisors should conduct your own investigation of the property and transaction