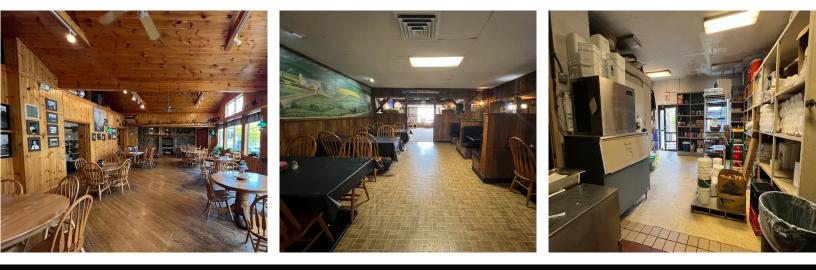

## **DES DUTCH ESSENHAUS**

176 N Market St, Shreve, OH 44676

A great turnkey business and real estate opportunity. A 275 seat full service resturant with decades of service in the Wayne-Holmes community of Shreve Ohio. Real estate consists of 12,000 SF building with many amenities including large commercial kitchen, dining areas, restrooms, bakery, and gift shop.