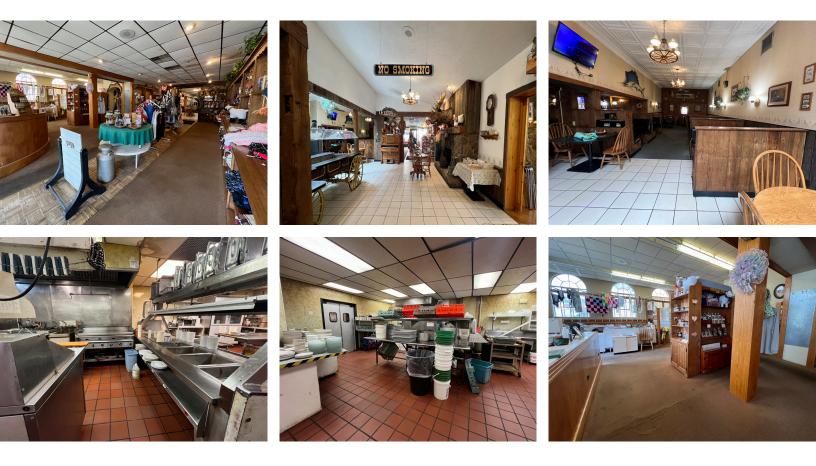

## **DES DUTCH ESSENHAUS**

176 N Market St, Shreve, OH 44676

A great turnkey business and real estate opportunity. A 275 seat full service resturant with decades of service in the Wayne-Holmes community of Shreve Ohio. Real estate consists of 12,000 SF building with many amenities including large commercial kitchen, dining areas, restrooms, bakery, and gift shop.