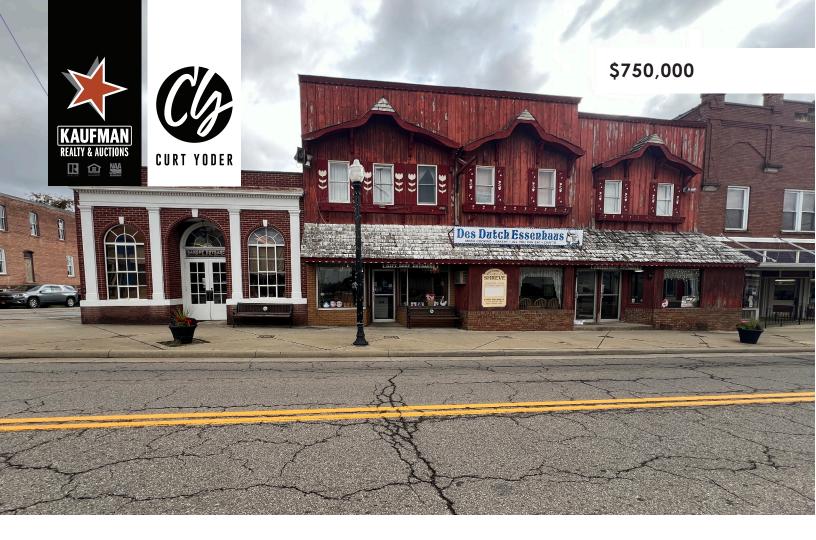

176 N Market St, Shreve, OH 44676

## **DES DUTCH ESSENHAUS**

176 N Market St, Shreve, OH 44676

A great turnkey business and real estate opportunity. A 275 seat full service resturant with decades of service in the Wayne-Holmes community of Shreve Ohio. Real estate consists of 12,000 SF building with many amenities including large commercial kitchen, dining areas, restrooms, bakery, and gift shop.