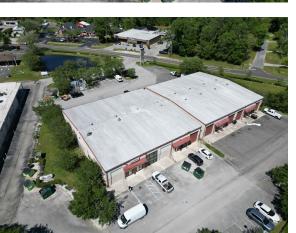

## **FOR LEASE**

## Palmetto Plaza | Middleburg Fl





## Table of Contents





# Executive Summary

exclusive opportunity at Palmetto Plaza in Rapidly Developing Middleburg to lease a superb Warehouse/Office Unit with direct access to Blanding BLVD.

## **Highlights:**

- DIRECT ACCESS to Blanding BLVD!
- 28+- Parking Spaces on Site
- Fully Air Conditioned .
- BB Zoning allows nearly all uses besides heavy industrial/manufacturing.

## **Offering Summary**

**Square Footage** 

2,500SF+-

Type

Warehouse/Office

Zoning

BB (Clay County)

19'

Yes

**Clear Height** 

6.

**HVAC** 

**Electric** 

**Roll-Up Doors** 

3Ph

**Grade Level-**

12'x15'

Asking Rate

Call For Details



Click or Scan for the Marketing Video:







# Aerial Map





# **Property Photos**





















# Satellite Map





## Placer.Al Data



### **Visitor Journey**





Specifics and more details available on request.

Direct all Inquiries to:

Zach Lemke 904.501.5210 zach@marketforcecre.com



#### **Sales**

We are Commercial Investment Listing Brokers, experts in analyzing, valuing, and packaging an asset to bring to market to extract the highest possible value for the seller.

#### Leasing

In our ongoing quest to provide value to our clients, we do landlord representation as part of the total asset life cycle.

#### **Advisory**

For us, the broker-client relationship is an ongoing process of analysis, discourse, and research to determine the right course of action to serve the investment needs of the client.

#### **Valuation**

Using the latest market data, stati