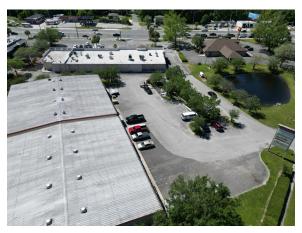

## **FOR LEASE**

## Palmetto Plaza | Middleburg Fl





## Table of Contents





# Executive Summary

exclusive opportunity at Palmetto Plaza in Rapidly Developing Middleburg to lease a superb Warehouse/Office Unit with direct access to Blanding BLVD.

## **Highlights:**

- DIRECT ACCESS to Blanding BLVD!
- 28+- Parking Spaces on Site
- Fully Air Conditioned .
- BB Zoning allows nearly all uses besides heavy industrial/manufacturing.

## **Offering Summary**

**Square Footage** 

2,500SF+-

Type

Warehouse/Office

Zoning

BB (Clay County)

19'

Yes

**Clear Height** 

6.

**HVAC** 

**Electric** 

**Roll-Up Doors** 

3Ph

**Grade Level-**

12'x15'

Asking Rate

Call For Details



Click or Scan for the Marketing Video:







# Aerial Map





# **Property Photos**





















# Satellite Map





## Placer.Al Data



### **Visitor Journey**





Specifics and more details available on request.

Direct all Inquiries to:

Zach Lemke 904.501.5210 zach@marketforcecre.com



#### **Sales**

We are Commercial Investment Listing Brokers, experts in analyzing, valuing, and packaging an asset to bring to market to extract the highest possible value for the seller.

#### Leasing

In our ongoing quest to provide value to our clients, we do landlord representation as part of the total asset life cycle.

#### **Advisory**

For us, the broker-client relationship is an ongoing process of analysis, discourse, and research to determine the right course of action to serve the investment needs of the client.

#### **Valuation**

Using the latest market data, statist