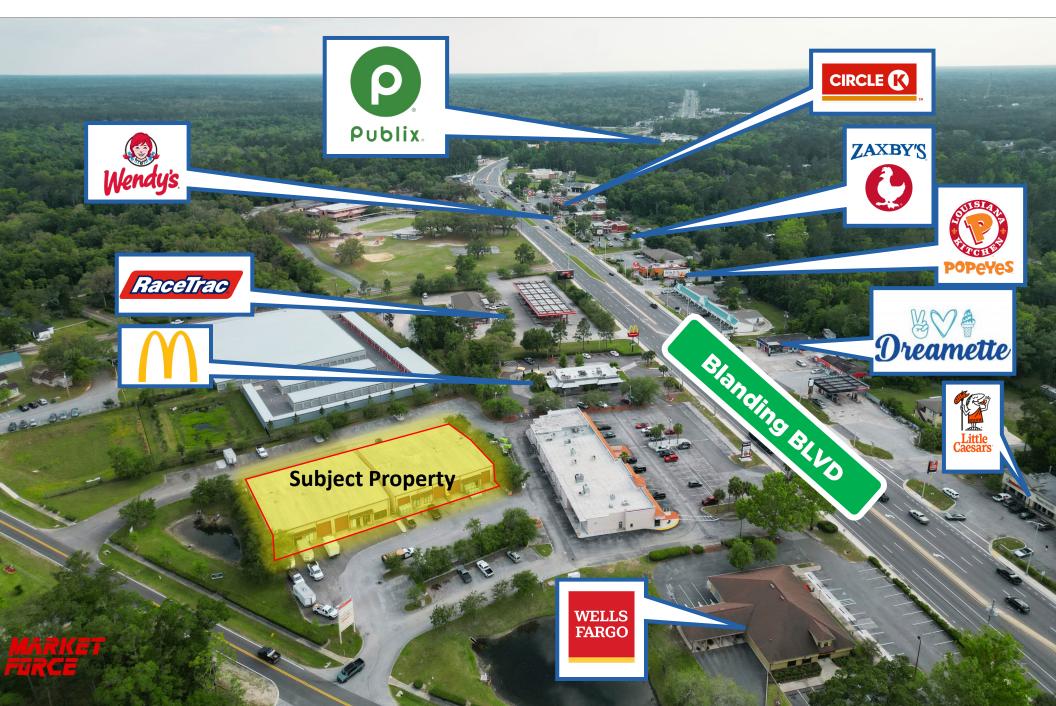

## **FOR LEASE**

## Palmetto Plaza | Middleburg Fl





## Table of Contents





# Executive Summary

exclusive opportunity at Palmetto Plaza in Rapidly Developing Middleburg to lease a superb Warehouse/Office Unit with direct access to Blanding BLVD.

## **Highlights:**

- DIRECT ACCESS to Blanding BLVD!
- 28+- Parking Spaces on Site
- Fully Air Conditioned .
- BB Zoning allows nearly all uses besides heavy industrial/manufacturing.

## **Offering Summary**

**Square Footage** 

2,500SF+-

Type

Warehouse/Office

Zoning

BB (Clay County)

19'

Yes

**Clear Height** 

6.

**HVAC** 

**Electric** 

**Roll-Up Doors** 

3Ph

**Grade Level-**

12'x15'

Asking Rate

Call For Details



Click or Scan for the Marketing Video:







# Aerial Map





# **Property Photos**





















# Satellite Map





## Placer.Al Data



### **Visitor Journey**





Specifics and more details available on request.

Direct all Inquiries to:

Zach Lemke 904.501.5210 zach@marketforcecre.com



#### **Sales**

We are Commercial Investment Listing Brokers, experts in analyzing, valuing, and packaging an asset to bring to market to extract the highest possible value for the seller.

#### Leasing

In our ongoing quest to provide value to our clients, we do landlord representation as part of the total asset life cycle.

#### **Advisory**

For us, the broker-client relationship is an ongoing process of analysis, discourse, and research to determine the right course of action to serve the investment needs of the client.

#### **Valuation**

Usin