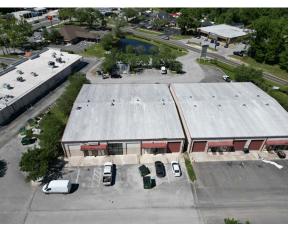

## **FOR LEASE**

## Palmetto Plaza | Middleburg Fl





## Table of Contents





# Executive Summary

exclusive opportunity at Palmetto Plaza in Rapidly Developing Middleburg to lease a superb Warehouse/Office Unit with direct access to Blanding BLVD.

## **Highlights:**

- DIRECT ACCESS to Blanding BLVD!
- 28+- Parking Spaces on Site
- Fully Air Conditioned .
- BB Zoning allows nearly all uses besides heavy industrial/manufacturing.

## **Offering Summary**

**Square Footage** 

2,500SF+-

Type

Warehouse/Office

Zoning

BB (Clay County)

19'

Yes

**Clear Height** 

6.

**HVAC** 

**Electric** 

**Roll-Up Doors** 

3Ph

**Grade Level-**

12'x15'

Asking Rate

Call For Details



Click or Scan for the Marketing Video:







# Aerial Map





# **Property Photos**





















# Satellite Map





## Placer.Al Data



### **Visitor Journey**





Specifics and more details available on request.

Direct all Inquiries to:

Zach Lemke 904.501.5210 zach@marketforcecre.com



#### **Sales**

We are Commercial Investment Listing Brokers, experts in analyzing, valuing, and packaging an asset to bring to market to extract the highest possible value for the seller.

#### Leasing

In our ongoing quest to provide value to our clients, we do landlord representation as part of the total asset life cycle.

#### **Advisory**

For us, the broker-client relationship is an ongoing process of analysis, discourse, and research to determine the right course of action to serve the investment needs of the client.

#### **Valuation**

Using the latest market data, s