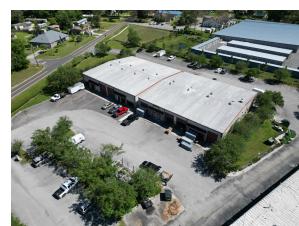

## **FOR LEASE**

## Palmetto Plaza | Middleburg Fl





## Table of Contents





# Executive Summary

exclusive opportunity at Palmetto Plaza in Rapidly Developing Middleburg to lease a superb Warehouse/Office Unit with direct access to Blanding BLVD.

## **Highlights:**

- DIRECT ACCESS to Blanding BLVD!
- 28+- Parking Spaces on Site
- Fully Air Conditioned .
- BB Zoning allows nearly all uses besides heavy industrial/manufacturing.

## **Offering Summary**

**Square Footage** 

2,500SF+-

Type

Warehouse/Office

Zoning

BB (Clay County)

19'

Yes

**Clear Height** 

6.

**HVAC** 

**Electric** 

**Roll-Up Doors** 

3Ph

**Grade Level-**

12'x15'

Asking Rate

Call For Details



Click or Scan for the Marketing Video:







# Aerial Map





# **Property Photos**





















# Satellite Map





## Placer.Al Data



### **Visitor Journey**





Specifics and more details available on request.

Direct all Inquiries to:

Zach Lemke 904.501.5210 zach@marketforcecre.com



#### **Sales**

We are Commercial Investment Listing Brokers, experts in analyzing, valuing, and packaging an asset to bring to market to extract the highest possible value for the seller.

#### Leasing

In our ongoing quest to provide value to our clients, we do landlord representation as part of the total asset life cycle.

#### **Advisory**

For us, the broker-client relationship is an ongoing process of analysis, discourse, and research to determine the right course of action to serve the investment needs of the client.

#### **Valuation**

Using the latest market data, statistical tools