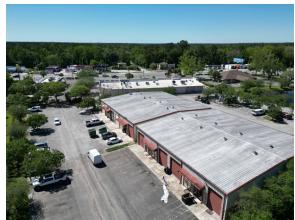

## **FOR LEASE**

## Palmetto Plaza | Middleburg Fl





## Table of Contents





# Executive Summary

exclusive opportunity at Palmetto Plaza in Rapidly Developing Middleburg to lease a superb Warehouse/Office Unit with direct access to Blanding BLVD.

## **Highlights:**

- DIRECT ACCESS to Blanding BLVD!
- 28+- Parking Spaces on Site
- Fully Air Conditioned .
- BB Zoning allows nearly all uses besides heavy industrial/manufacturing.

## **Offering Summary**

**Square Footage** 

2,500SF+-

Type

Warehouse/Office

Zoning

BB (Clay County)

19'

Yes

**Clear Height** 

6.

**HVAC** 

**Electric** 

**Roll-Up Doors** 

3Ph

**Grade Level-**

12'x15'

Asking Rate

Call For Details



Click or Scan for the Marketing Video:







# Aerial Map





# **Property Photos**





















# Satellite Map





## Placer.Al Data



### **Visitor Journey**





Specifics and more details available on request.

Direct all Inquiries to:

Zach Lemke 904.501.5210 zach@marketforcecre.com



#### **Sales**

We are Commercial Investment Listing Brokers, experts in analyzing, valuing, and packaging an asset to bring to market to extract the highest possible value for the seller.

#### Leasing

In our ongoing quest to provide value to our clients, we do landlord representation as part of the total asset life cycle.

#### **Advisory**

For us, the broker-client relationship is an ongoing process of analysis, discourse, and research to determine the right course of action to serve the investment needs of the client.

#### **Valuation**

Using the latest market data, statistic