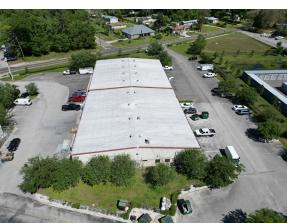

## **FOR LEASE**

## Palmetto Plaza | Middleburg Fl





## Table of Contents





# Executive Summary

exclusive opportunity at Palmetto Plaza in Rapidly Developing Middleburg to lease a superb Warehouse/Office Unit with direct access to Blanding BLVD.

## **Highlights:**

- DIRECT ACCESS to Blanding BLVD!
- 28+- Parking Spaces on Site
- Fully Air Conditioned .
- BB Zoning allows nearly all uses besides heavy industrial/manufacturing.

## **Offering Summary**

**Square Footage** 

2,500SF+-

Type

Warehouse/Office

Zoning

BB (Clay County)

19'

Yes

**Clear Height** 

6.

**HVAC** 

**Electric** 

**Roll-Up Doors** 

3Ph

**Grade Level-**

12'x15'

Asking Rate

Call For Details



Click or Scan for the Marketing Video:







# Aerial Map





# **Property Photos**





















# Satellite Map





## Placer.Al Data



### **Visitor Journey**





Specifics and more details available on request.

Direct all Inquiries to:

Zach Lemke 904.501.5210 zach@marketforcecre.com



#### **Sales**

We are Commercial Investment Listing Brokers, experts in analyzing, valuing, and packaging an asset to bring to market to extract the highest possible value for the seller.

#### Leasing

In our ongoing quest to provide value to our clients, we do landlord representation as part of the total asset life cycle.

#### **Advisory**

For us, the broker-client relationship is an ongoing process of analysis, discourse, and research to determine the right course of action to serve the investment needs of the client.

#### **Valuation**

Using the latest market data, sta