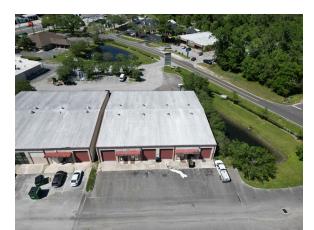

## **FOR LEASE**

## Palmetto Plaza | Middleburg Fl





## Table of Contents





# Executive Summary

exclusive opportunity at Palmetto Plaza in Rapidly Developing Middleburg to lease a superb Warehouse/Office Unit with direct access to Blanding BLVD.

## **Highlights:**

- DIRECT ACCESS to Blanding BLVD!
- 28+- Parking Spaces on Site
- Fully Air Conditioned .
- BB Zoning allows nearly all uses besides heavy industrial/manufacturing.

## **Offering Summary**

**Square Footage** 

2,500SF+-

Type

Warehouse/Office

Zoning

BB (Clay County)

19'

Yes

**Clear Height** 

6.

**HVAC** 

**Electric** 

**Roll-Up Doors** 

3Ph

**Grade Level-**

12'x15'

Asking Rate

Call For Details



Click or Scan for the Marketing Video:







# Aerial Map





# **Property Photos**





















# Satellite Map





## Placer.Al Data



### **Visitor Journey**





Specifics and more details available on request.

Direct all Inquiries to:

Zach Lemke 904.501.5210 zach@marketforcecre.com



#### **Sales**

We are Commercial Investment Listing Brokers, experts in analyzing, valuing, and packaging an asset to bring to market to extract the highest possible value for the seller.

#### Leasing

In our ongoing quest to provide value to our clients, we do landlord representation as part of the total asset life cycle.

#### **Advisory**

For us, the broker-client relationship is an ongoing process of analysis, discourse, and research to determine the right course of action to serve the investment needs of the client.

#### **Valuation**

Using the latest market data, statistical