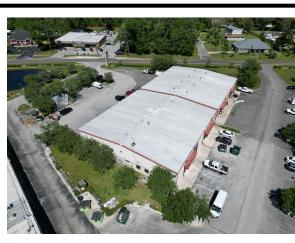

## **FOR LEASE**

## Palmetto Plaza | Middleburg Fl





## Table of Contents





# Executive Summary

exclusive opportunity at Palmetto Plaza in Rapidly Developing Middleburg to lease a superb Warehouse/Office Unit with direct access to Blanding BLVD.

## **Highlights:**

- DIRECT ACCESS to Blanding BLVD!
- 28+- Parking Spaces on Site
- Fully Air Conditioned .
- BB Zoning allows nearly all uses besides heavy industrial/manufacturing.

## **Offering Summary**

**Square Footage** 

2,500SF+-

Type

Warehouse/Office

Zoning

BB (Clay County)

19'

Yes

**Clear Height** 

6.

**HVAC** 

**Electric** 

**Roll-Up Doors** 

3Ph

**Grade Level-**

12'x15'

Asking Rate

Call For Details



Click or Scan for the Marketing Video:







# Aerial Map





# **Property Photos**





















# Satellite Map





## Placer.Al Data



### **Visitor Journey**





Specifics and more details available on request.

Direct all Inquiries to:

Zach Lemke 904.501.5210 zach@marketforcecre.com



#### **Sales**

We are Commercial Investment Listing Brokers, experts in analyzing, valuing, and packaging an asset to bring to market to extract the highest possible value for the seller.

#### Leasing

In our ongoing quest to provide value to our clients, we do landlord representation as part of the total asset life cycle.

#### **Advisory**

For us, the broker-client relationship is an ongoing process of analysis, discourse, and research to determine the right course of action to serve the investment needs of the client.

#### **Valuation**

Using the latest market data, statistical t