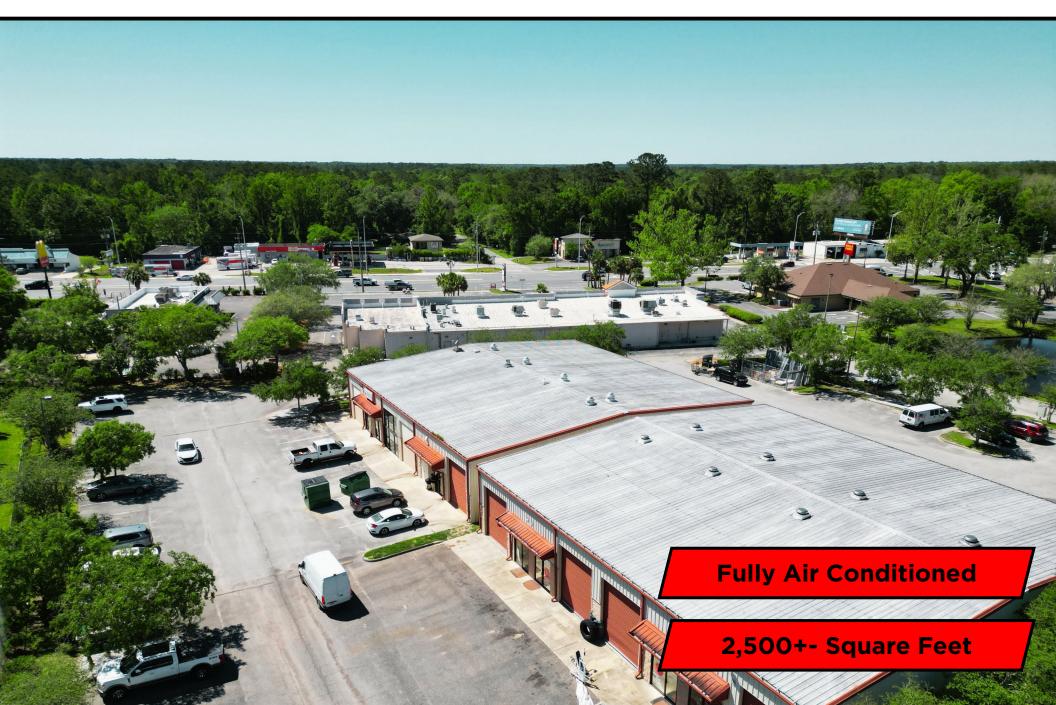

# Executive Summary

exclusive opportunity at Palmetto Plaza in Rapidly Developing Middleburg to lease a superb Warehouse/Office Unit with direct access to Blanding BLVD.

## **Highlights:**

- DIRECT ACCESS to Blanding BLVD!
- 28+- Parking Spaces on Site
- Fully Air Conditioned .
- BB Zoning allows nearly all uses besides heavy industrial/manufacturing.

## **Offering Summary**

**Square Footage** 

2,500SF+-

Type

Warehouse/Office

Zoning

BB (Clay County)

19'