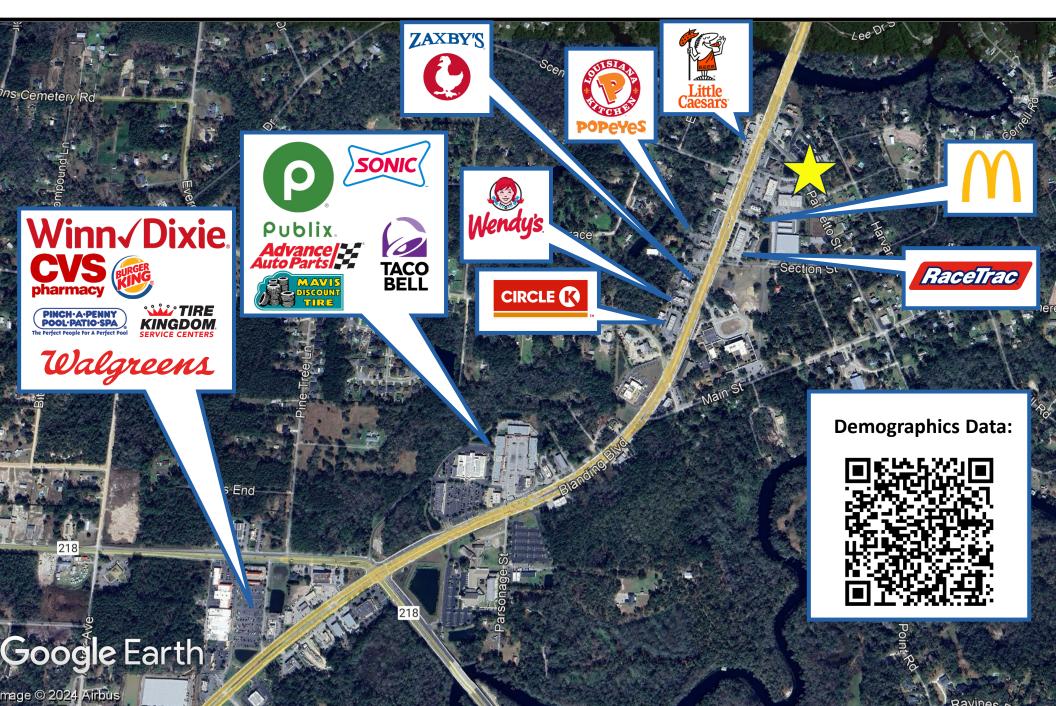

## Palmetto Plaza | Middleburg Fl





## Table of Contents





# Executive Summary

exclusive opportunity at Palmetto Plaza in Rapidly Developing Middleburg to lease a superb Warehouse/Office Unit with direct access to Blanding BLVD.

## **Highlights:**

- DIRECT ACCESS to Blanding BLVD!
- 28+- Parking Spaces on Site
- Fully Air Conditioned .
- BB Zoning allows nearly all uses besides heavy industrial/manufacturing.

## **Offering Summary**

**Square Footage** 

2,500SF+-

Type

Warehouse/Office

Zoning

BB (Clay County)

19'

Yes

**Clear Height** 

6.

**HVAC** 

**Electric** 

**Roll-Up Doors** 

3Ph

**Grade Level-**

12'x15'

Asking Rate

Call For Details



Click or Scan for the Marketing Video:







# Aerial Map





# **Property Photos**





















# Satellite Map





## Placer.Al Data



### **Visitor Journey**





Specifics and more details available on request.

Direct all Inquiries to:

Zach Lemke 904.501.5210 zach@marketforcecre.com



#### **Sales**

We are Commercial Investment Listing Brokers, experts in analyzing, valuing, and packaging an asset to bring to market to extract the highest possible value for the seller.

#### Leasing

In our ongoing quest to provide value to our clients, we do landlord representation as part of the total asset life cycle.

#### **Advisory**

For us, the broker-client relationship is an ongoing process of analysis, discourse, and research to determine the right course of action to serve the investment needs of the client.

#### **Valuation**

Using the latest market data, statistical tools, and our years of ex