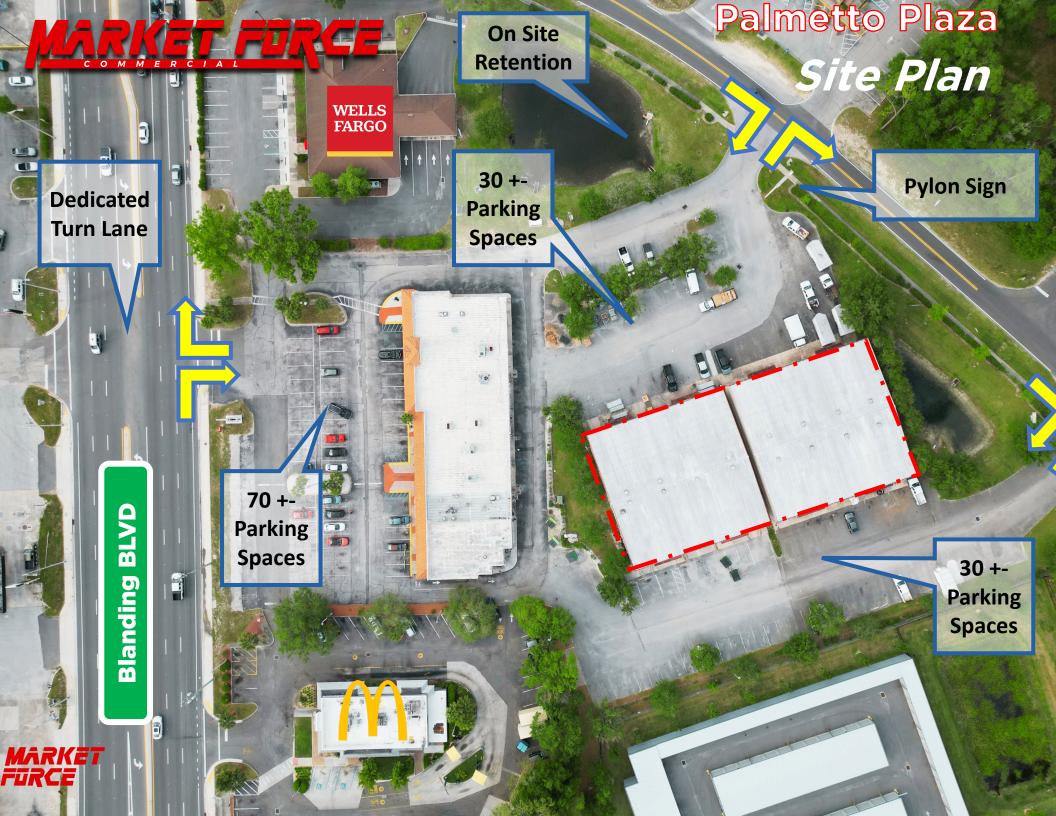

## **Highlights:**

- DIRECT ACCESS to Blanding BLVD!
- 28+- Parking Spaces on Site
- Fully Air Conditioned .
- BB Zoning allows nearly all uses besides heavy industrial/manufacturing.