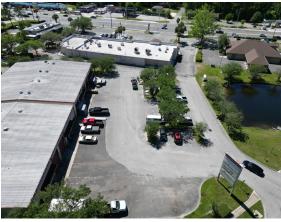

## **FOR LEASE**

## Palmetto Plaza | Middleburg Fl





## Table of Contents





# Executive Summary

exclusive opportunity at Palmetto Plaza in Rapidly Developing Middleburg to lease a superb Warehouse/Office Unit with direct access to Blanding BLVD.

## **Highlights:**

- DIRECT ACCESS to Blanding BLVD!
- 28+- Parking Spaces on Site
- Fully Air Conditioned .
- BB Zoning allows nearly all uses besides heavy industrial/manufacturing.

## **Offering Summary**

**Square Footage** 

2,500SF+-

Type

Warehouse/Office

Zoning

BB (Clay County)

19'

Yes

**Clear Height** 

6.

**HVAC** 

**Electric** 

**Roll-Up Doors** 

3Ph

**Grade Level-**

12'x15'

Asking Rate

Call For Details



Click or Scan for the Marketing Video:







# Aerial Map





# **Property Photos**





















# Satellite Map





## Placer.Al Data



### **Visitor Journey**





Specifics and more details available on request.

Direct all Inquiries to:

Zach Lemke 904.501.5210 zach@marketforcecre.com



#### **Sales**

We are Commercial Investment Listing Brokers, experts in analyzing, valuing, and packaging an asset to bring to market to extract the highest possible value for the seller.

#### Leasing

In our ongoing quest to provide value to our clients, we do landlord representation as part of the total asset life cycle.

#### **Advisory**

For us, the broker-client relationship is an ongoing process of analysis, discourse, and research to determine the right course of action to serve the investment needs of the client.

#### **Valuation**

Using the latest market data, statistical too