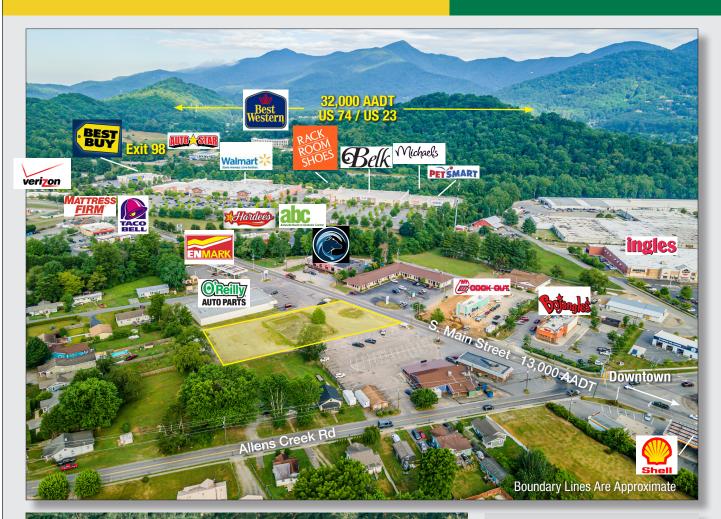

#### **LOCATION**

 Approximately one half mile from US Hwy 23 (Exit 98) – 32,000 avg. daily traffic count as well as a half mile from the Waynesville Country Club

- Less than two miles from historic downtown Waynesville
- · Situated within a growing retail corridor

#### **MARKET INTEL**

- Metro population (Asheville MSA) growth rate is forecasted to exceed the national rate by nearly 40%.
- Healthcare is the largest major industry in the Asheville MSA. It is considered a key economic driver in the area.
- Health services industry is the leading job creator, accounting for nearly 18% of total, and is the fastest growing sector, increasing by 62.5% since 2000.

#### **LOCATION**

- Waynesville, NC
- Primary retail corridor for west Waynesville
- Equally situated between four-lane highway and downtown

#### **ACCESS**

- Hwy 23 Exit 98 or Exit 100
- Downtown via Main Street

#### **TRAFFIC COUNTS**

- Hwy 19/74: 32,000 AADT
- Main Street: 13,000 AADT

#### **SITE ATTRIBUTES**

- Graded and compacted site
- · Availability of utilities
- New class A construction
- · Prime retail corridor