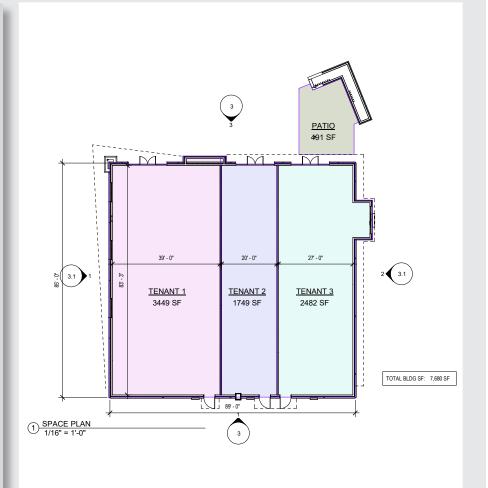

#### **INVESTMENT HIGHLIGHTS**

- A 7,680SF Class A retail building with an approximate 491SF patio area
- Building to be delivered in 2Q 2025
- Delivered as a Cold Dark Shell with a tenant allowance

- Single or multitenant configurations
- Parking ratio 6+ per 1,000
- Neighboring tenants include Best Buy, Walmart, Ingles, Belk, Verizon, Mattress Firm, PetSmart, Cookout, etc.

#### **BUILDING SIZE**

+/-7,680SF

#### CONFIGURATION

Single or Multi-tenant

#### **DEMISING**

1,775SF - 7,680SF