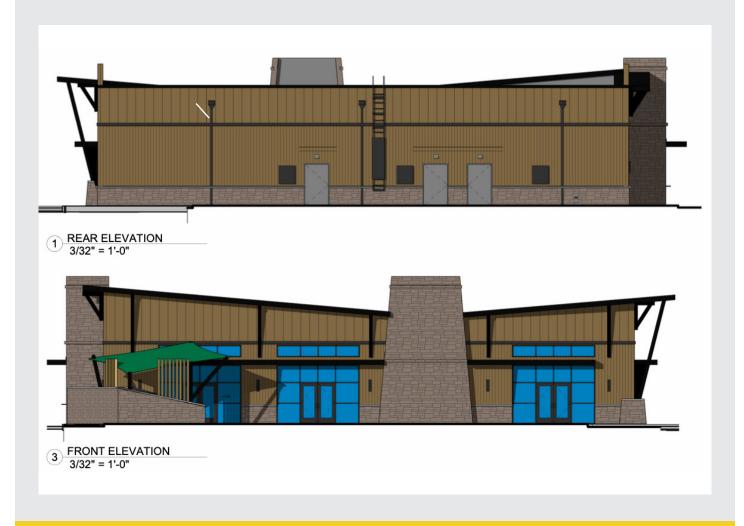

#### **INVESTMENT HIGHLIGHTS**

- A 7,680SF Class A retail building with an approximate 491SF patio area
- Building to be delivered in 2Q 2025
- Delivered as a Cold Dark Shell with a tenant allowance

- Single or multitenant configurations
- Parking ratio 6+ per 1,000
- Neighboring tenants include Best Buy, Walmart, Ingles, Belk, Verizon, Mattress Firm, PetSmart, Cookout, etc.

#### **BUILDING SIZE**

+/-7,680SF

#### INTERIOR ROOF STRUCTURE HEIGHT

13' 6"