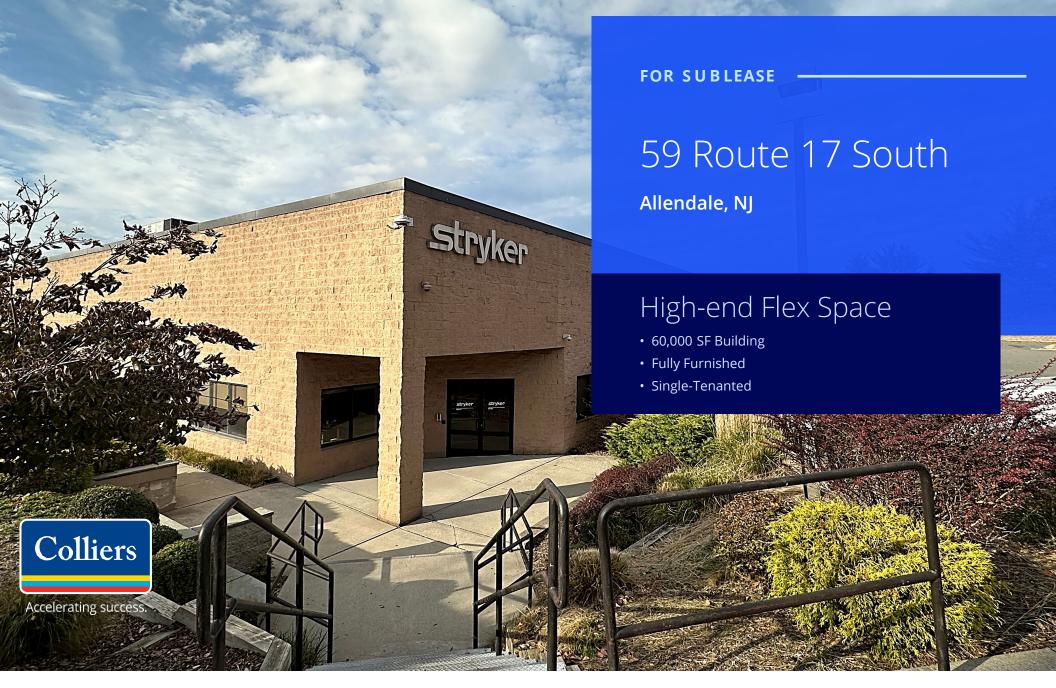

# Property Overview

The building is located in Allendale Park for all types of business uses, and provides a blend of space, hi-tech and light industrial units providing the flexibility for expansion.

Located on Rt 17; approximately 1/4 mile north of the 4-way interchange at Rt 17 and Allendale Avenue; 3 miles to Garden State Parkway; 7 miles to N.Y. Thruway; 6 miles to Rt 287; 7 miles to Rt 4; 10 miles to Rt 80. Parkways and Thruways afford direct access to Manhattan via George Washington Bridge and Lincoln Tunnel, and to Westchester and New England via the Tappan Zee Bridge. Excellent access to all local streets via Boroline Road.

# Key Highlights

- Fully Furnished
- Six (6) Loading Docks
- 18' Clear Heights
- Lease Expiration Date December 31, 2026

20 Waterview Boulevard Suite 310 Parsippany, NJ Main: +1 973 299 3000 colliers.com