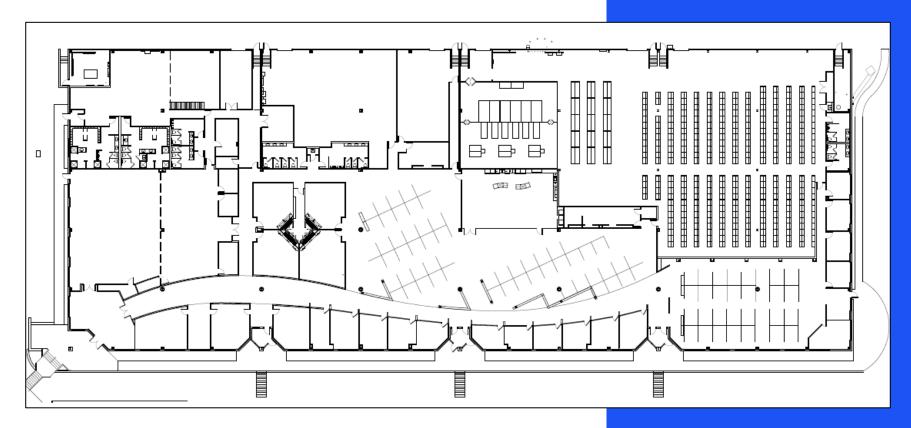

# Property Overview

The building is located in Allendale Park for all types of business uses, and provides a blend of space, hi-tech and light industrial units providing the flexibility for expansion.

Located on Rt 17; approximately 1/4 mile north of the 4-way interchange at Rt 17 and Allendale Avenue; 3 miles to Garden State Parkway; 7 miles to N.Y. Thruway; 6 miles to Rt 287; 7 miles to Rt 4; 10 miles to Rt 80. Parkways and Thruways afford direct access to Manhattan via George Washington Bridge and Lincoln Tunnel, and to Westchester and New England via the Tappan Zee Bridge. Excellent access to all local streets via Boroline Road.