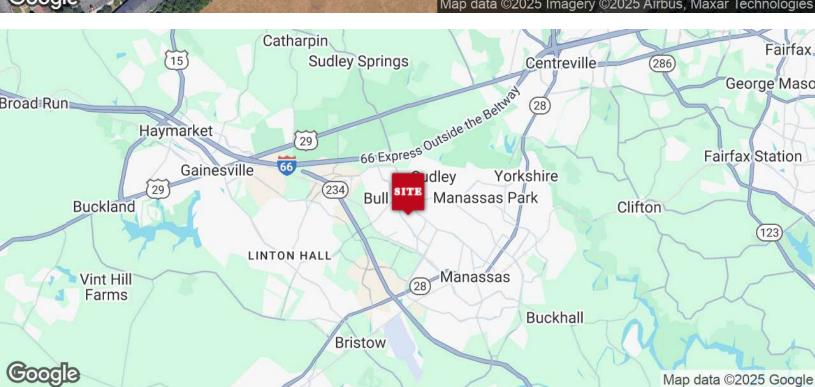

### **LOCATION MAP**

PRESENTED BY:

RYAN ARCHIBALD

703.420.8267

ryan@weber-rector.com

.

RECTOR
COMMERCIAL REAL ESTATE SERVICES
9401 Battle StreetManassas, VA 20110

#### LOCATION OVERVIEW

This well-located property in the Crestwood Professional Center offers exceptional accessibility, with easy access from both Ashton Ave. and Rt. 234/Sudley Rd. Situated approximately 1,000 ft off both major routes, the property boasts a strategic position that facilitates seamless connectivity for businesses and clients alike. Additionally, its proximity to I-66, just 1.5 miles away, provides convenient access to regional and interstate transportation networks. These favorable logistical features position the property as an attractive investment opportunity, offering the convenience and prominence essential for a successful business venture.