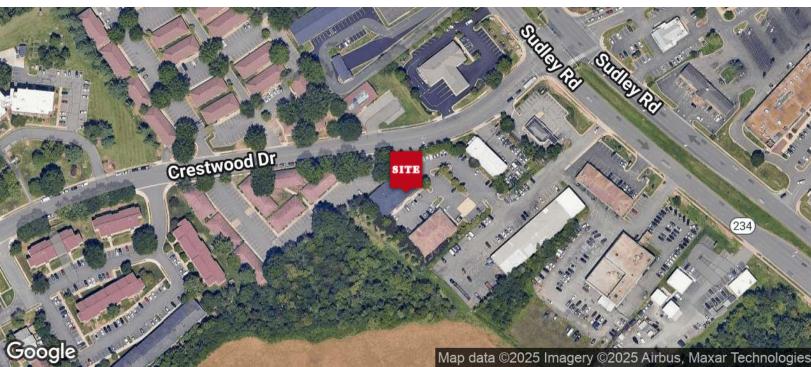

### **LOCATION MAP**

PRESENTED BY:

RYAN ARCHIBALD

703.420.8267

ryan@weber-rector.com

.

RECTOR
COMMERCIAL REAL ESTATE SERVICES
9401 Battle StreetManassas, VA 20110

#### LOCATION OVERVIEW

This well-located property in the Crestwood Professional Center offers exceptional accessibility, with easy access from both Ashton Ave. and Rt. 234/Sudley Rd. Situated approximately 1,000 ft off both major routes, the property boasts a strategic position that facilitates seamless connectivity for businesses and clients alike. Additionally, its proximity to I-66, just 1.5 miles away, provides convenient access to regional and interstate transportation networks. These favorable logistical features position the property as an attractive investment opportunity, offering the convenience and prominence essential for a successful business venture.