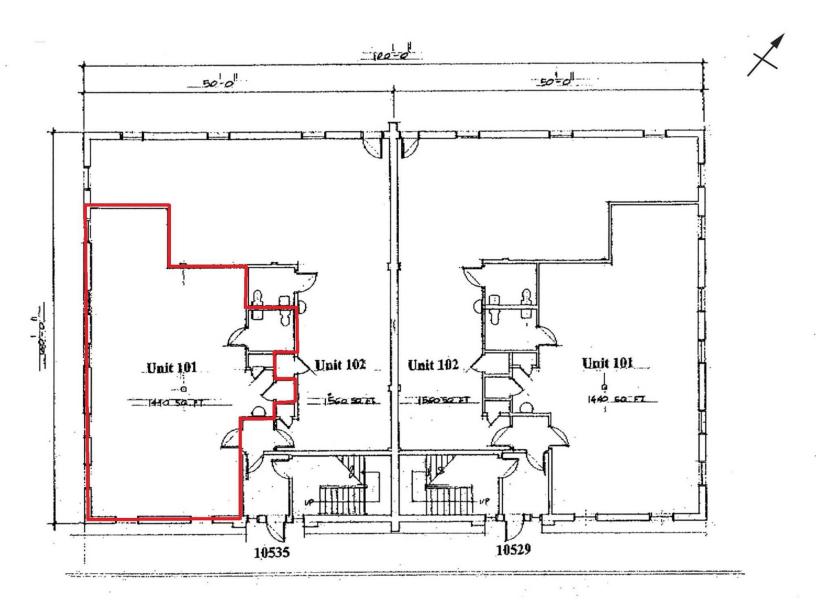

s away, provides convenient access to regional and interstate transportation networks. These favorable logistical features position the property as an attractive investment opportunity, offering the convenience and prominence essential for a successful business venture.

PRESENTED BY:

RYAN ARCHIBALD **COMMERCIAL AGENT** 

703.420.8267 ryan@weber-rector.com



FOR SALE

# MEDICAL OFFICE CONDO

10535 CRESTWOOD DR SUITE 101 MANASSAS, VA 20109

### **ADDITIONAL PHOTOS**



















PRESENTED BY:

RYAN ARCHIBALD
COMMERCIAL AGENT

703.420.8267

ryan@weber-rector.com

Offering is subject to errors, omissions, prior sale, change in price, or withdrawal without notice.



www.Weber-Rector.com

## **MEDICAL OFFICE CONDO**

10535 CRESTWOOD DR SUITE 101 MANASSAS, VA 20109

### **FLOOR PLAN**





RYAN ARCHIBALD COMMERCIAL AGENT

703.420.8267





#### **FOR SALE**

## **MEDICAL OFFICE CONDO**

10535 CRESTWOOD DR SUITE 101 MANASSAS, VA 20109

### **LOCATION MAP**





PRESENTED BY:

RYAN ARCHIBALD

703.420.8267

ryan@weber-rector.com

.

RECTOR
COMMERCIAL REAL ESTATE SERVICES
9401 Battle StreetManassas, VA 20110

## MEDICAL OFFICE CONDO

10535 CRESTWOOD DR SUITE 101 MANASSAS, VA 20109

### **DEMOGRAPHICS MAP**



| POPULATION                            | 1 MILE              | 3 MILES           | 5 MILES               |
|---------------------------------------|---------------------|-------------------|-----------------------|
| Total population                      | 18,677              | 91,523            | 200,856               |
| Median age                            | 35