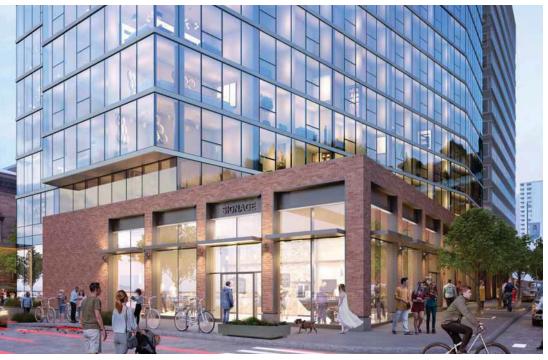

## **PROPERTY HIGHLIGHTS**

- 2,100 SF new construction corner retail space located on the ground floor of One Cathedral Square beneath 273 luxury residential units
- Outdoor seating available
- Located just off of the Benjamin Franklin Parkway and steps from Logan Square
- Two blocks from the Comcast Center and Comcast **Technology Center**
- Walking distance to major tourist attractions including The Philadelphia Museum of Art, The Franklin Institute and The Barnes Foundation
- Surrounded by numerous hotels including The Logan, The Four Seasons and The Sheraton

## **NEIGHBORING TENANTS**

**MOCK CAFE PLANS** 

1701 RACE STREET | PHILADELPHIA, PA

Option 1

Option 2

1701 RACE STREET | PHILADELPHIA, PA

**STEVE JEFFRIES** 