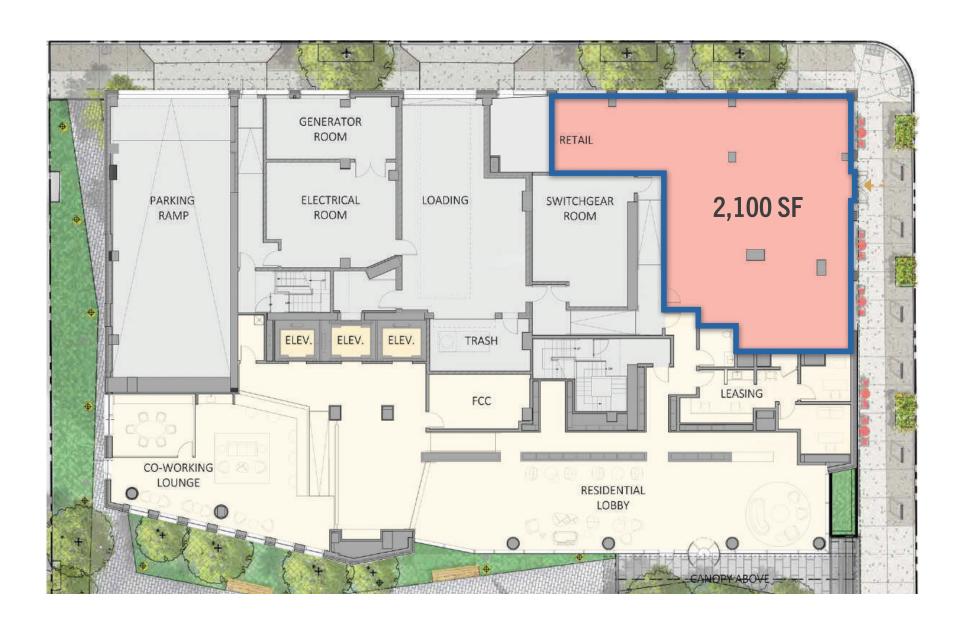

## **PROPERTY HIGHLIGHTS**

- 2,100 SF new construction corner retail space located on the ground floor of One Cathedral Square beneath 273 luxury residential units
- Outdoor seating available
- Located just off of the Benjamin Franklin Parkway and steps from Logan Square
- Two blocks from the Comcast Center and Comcast **Technology Center**
- Walking distance to major tourist attractions including The Philadelphia Museum of Art, The Franklin Institute and The Barnes Foundation
- Surrounded by numerous hotels including The Logan, The Four Seasons and The Sheraton