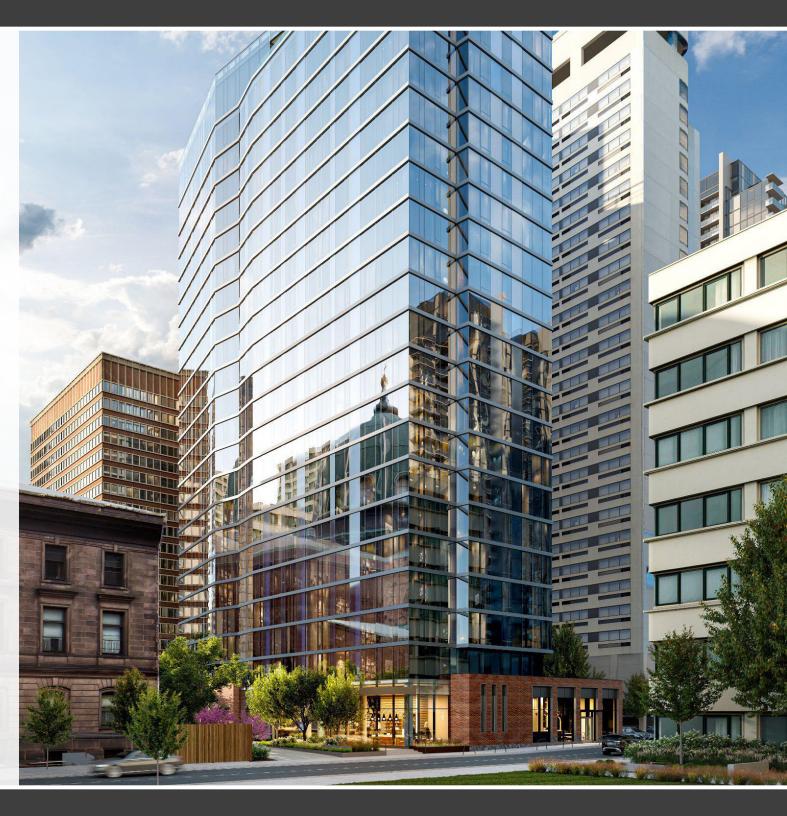

CATHEDRAL SQUARE

**New Construction** 

## CORNER RETAIL SPACE FOR LEASE

1701 Race Street Philadelphia, PA

STEVE JEFFRIES

Steve.J@TriStateCR.com

TriStateCR.com | 215.300.9688

## **PROPERTY HIGHLIGHTS**

- 2,100 SF new construction corner retail space located on the ground floor of One Cathedral Square beneath 273 luxury residential units
- Outdoor seating available
- Located just off of the Benjamin Franklin Parkway and steps from Logan Square
- Two blocks from the Comcast Center and Comcast **Technology Center**
- Walking distance to major tourist attractions including The Philadelphia Museum of Art, The Franklin Institute and The Barnes Foundation
- Surrounded by numerous hotels including The Logan, The Four Seasons and The Sheraton