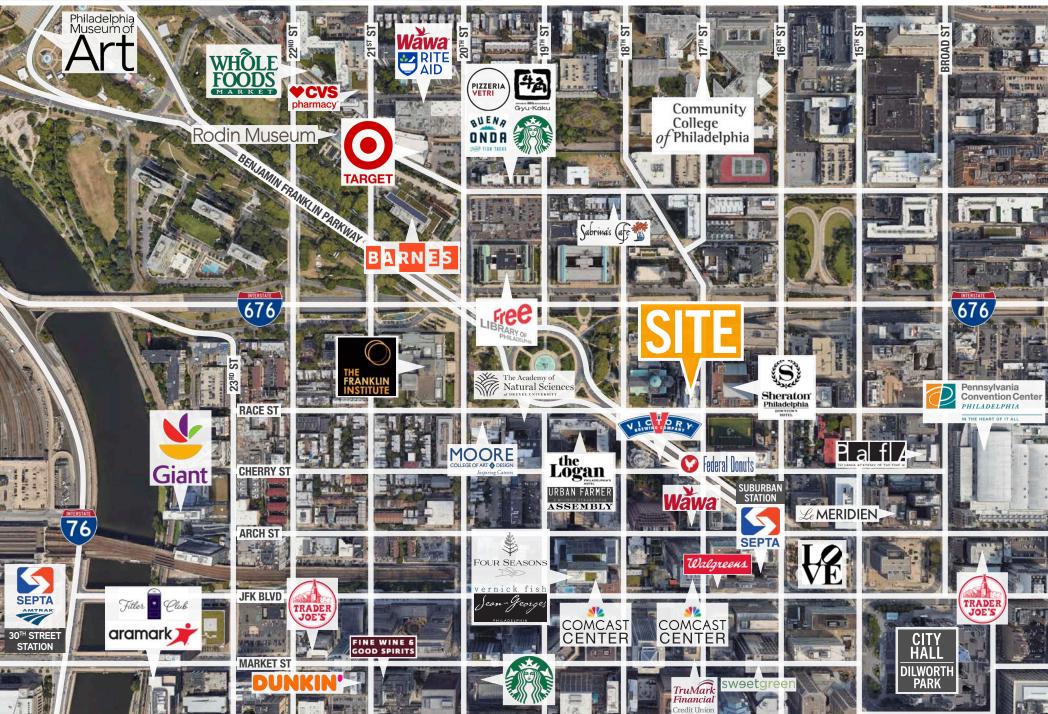

## **PROPERTY HIGHLIGHTS**

- 2,100 SF new construction corner retail space located on the ground floor of One Cathedral Square beneath 273 luxury residential units
- Outdoor seating available
- Located just off of the Benjamin Franklin Parkway and steps from Logan Square
- Two blocks from the Comcast Center and Comcast **Technology Center**
- Walking distance to major tourist attractions including The Philadelphia Museum of Art, The Franklin Institute and The Barnes Foundation
- Surrounded by numerous hotels including The Logan, The Four Seasons and The Sheraton

## **NEIGHBORING TENANTS**

**MOCK CAFE PLANS** 

1701 RACE STREET | PHILADELPHIA, PA

Option 1

Option 2

1701 RACE STREET | PHILADELPHIA, PA

**STEVE JEFFRIES** 