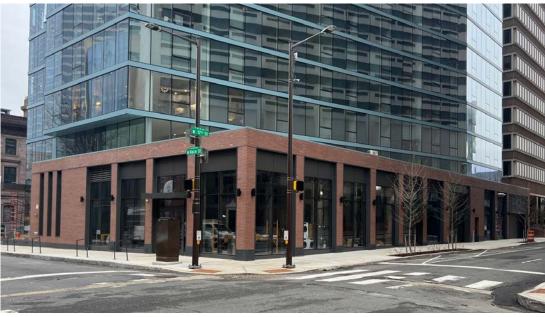

## CORNER RETAIL SPACE FOR LEASE

1701 Race Street Philadelphia, PA

STEVE JEFFRIES

Steve.J@TriStateCR.com

TriStateCR.com | 215.300.9688

## **PROPERTY HIGHLIGHTS**

- 2,100 SF new construction corner retail space located on the ground floor of One Cathedral Square beneath 273 luxury residential units
- Outdoor seating available
- Located just off of the Benjamin Franklin Parkway and steps from Logan Square
- Two blocks from the Comcast Center and Comcast **Technology Center**
- Walking distance to major tourist attractions including The Philadelphia Museum of Art, The Franklin Institute and The Barnes Foundation
- Surrounded by numerous hotels including The Logan, The Four Seasons and The Sheraton