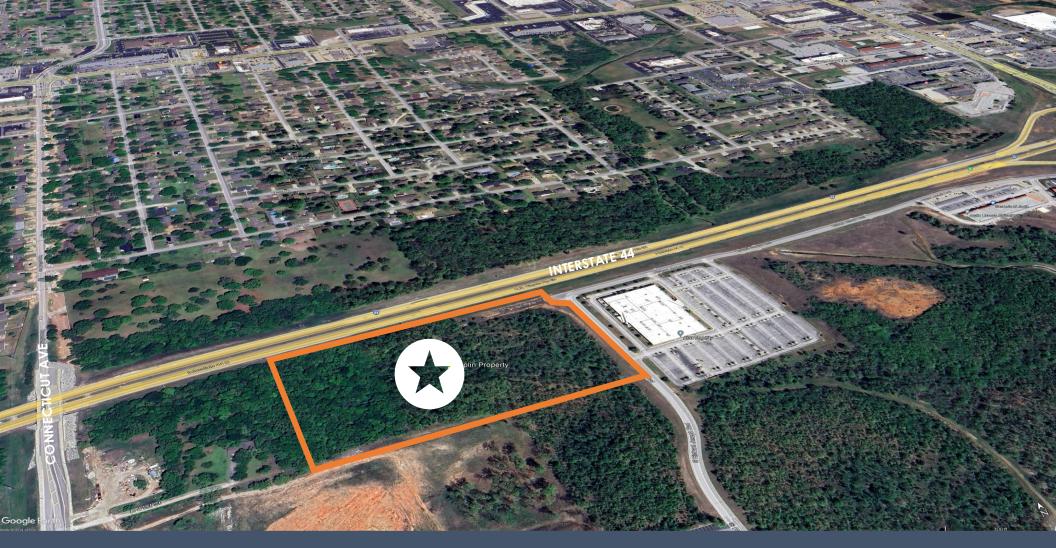

#### **Site Overview**

With visibility and easy access to I-44, this site is on the south side of Joplin and close to many restaurants, business, and the new Mercy Hospital. The new Connecticut Ave bridge was recently completed across I-44 and additional lanes added to both Connecticut Ave and E 44th St, providing better traffic flow near the site.

#### **13.37 Acres**

Office | Retail | Medical

Planned Development in "Overlay District

Interstate 44 & Connecticut Ave Joplin, MO

Asking Price: \$1,950,000

### **Site Aerials**