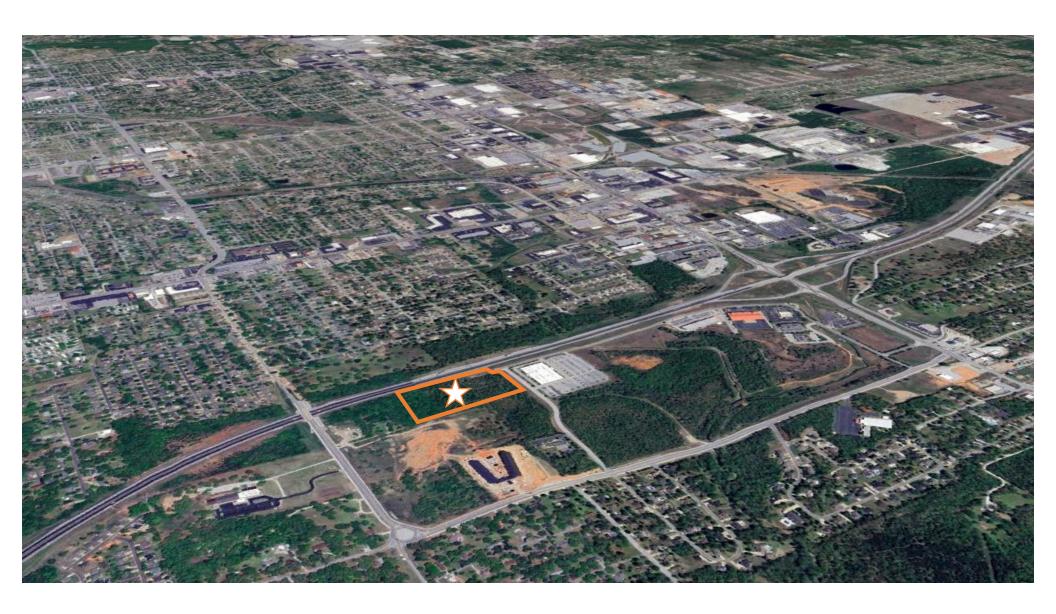

LAND FOR SALE IN JOPLIN

# Interstate 44 & Connecticut Ave

Land For Sale

Asking Price: \$1,950,000

13.37 AC Site

Joplin, MO

#### **Site Overview**

With visibility and easy access to I-44, this site is on the south side of Joplin and close to many restaurants, business, and the new Mercy Hospital. The new Connecticut Ave bridge was recently completed across I-44 and additional lanes added to both Connecticut Ave and E 44th St, providing better traffic flow near the site.

#### **13.37 Acres**

Office | Retail | Medical

Planned Development in "Overlay District

Interstate 44 & Connecticut Ave Joplin, MO

Asking Price: \$1,950,000



### **Site Aerials**



### **Demographics**

#### Area Profile



50,653



Average Household Income (5 Mile) **\$71,865** 



Average Age (5 Mile) **39.6** 







#### Legend

5 Mile Radius

20 Minute Drive Time

## **Site Survey**





**JOPLIN SITE** 

# Looking for more info?

To request additional information on this property, or to submit an offer, click here.