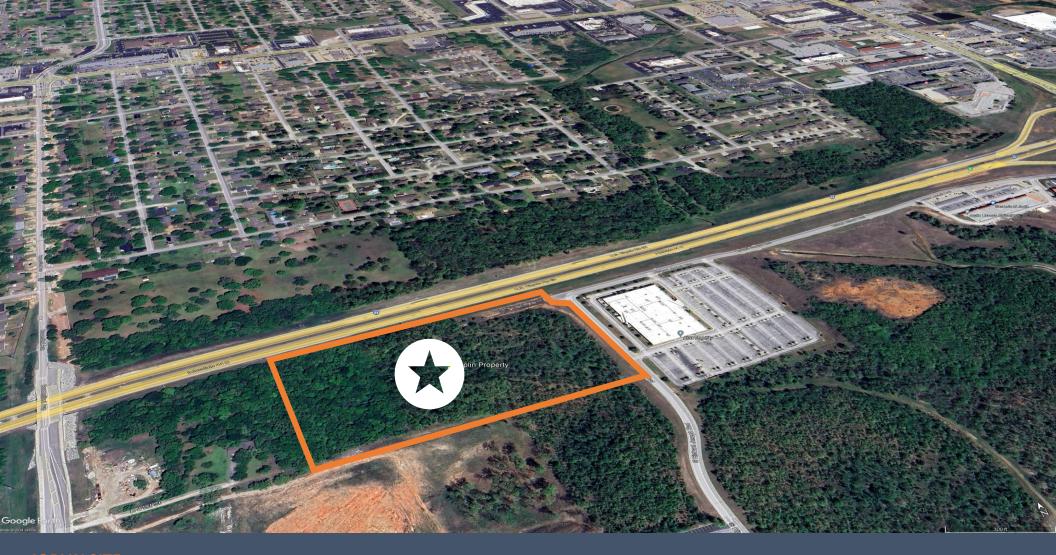

### **Site Aerials**

#### **Site Overview**

With visibility and easy access to I-44, this site is on the south side of Joplin and close to many restaurants, business, and the new Mercy Hospital. The new Connecticut Ave bridge was recently completed across I-44 and additional lanes added to both Connecticut Ave and E 44th St, providing better traffic flow near the site.