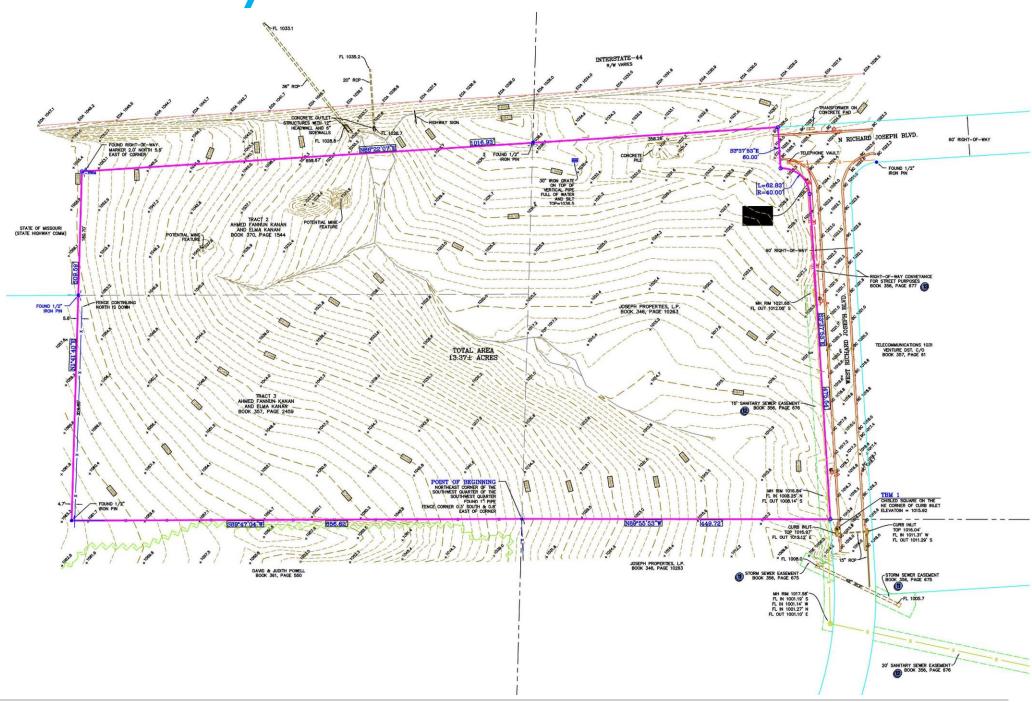

Price: \$1,950,000

13.37 AC Site

Joplin, MO

#### **Site Overview**

With visibility and easy access to I-44, this site is on the south side of Joplin and close to many restaurants, business, and the new Mercy Hospital. The new Connecticut Ave bridge was recently completed across I-44 and additional lanes added to both Connecticut Ave and E 44th St, providing better traffic flow near the site.

#### **13.37 Acres**

Office | Retail | Medical

Planned Development in "Overlay District

Interstate 44 & Connecticut Ave Joplin, MO

Asking Price: \$1,950,000



### **Site Aerials**



### **Demographics**

#### Area Profile



50,653



Average Household Income (5 Mile) **\$71,865** 



Average Age (5 Mile) **39.6** 







#### Legend

5 Mile Radius

20 Minute Drive Time

## **Site Survey**





**JOPLIN SITE** 

# Looking for more info?

To request additional information on this property, or to submit an offer, click here.