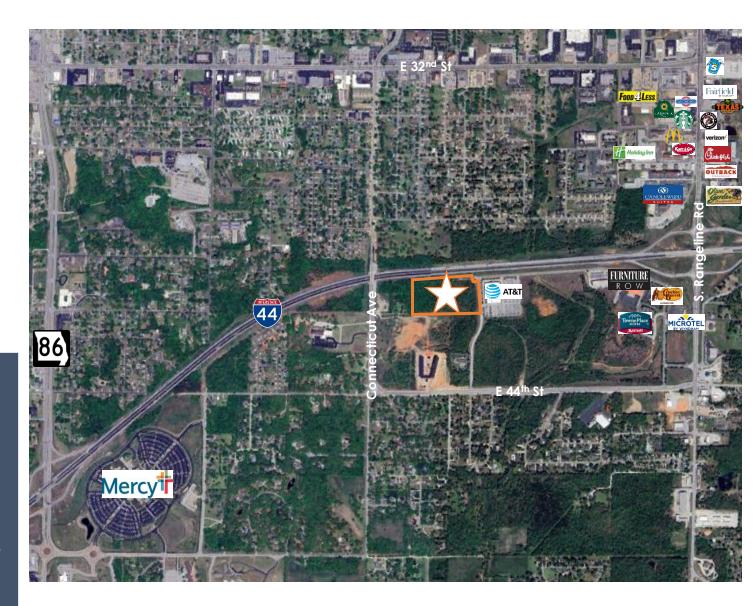

#### **Site Overview**

With visibility and easy access to I-44, this site is on the south side of Joplin and close to many restaurants, business, and the new Mercy Hospital. The new Connecticut Ave bridge was recently completed across I-44 and additional lanes added to both Connecticut Ave and E 44th St, providing better traffic flow near the site.

### **Site Aerials**