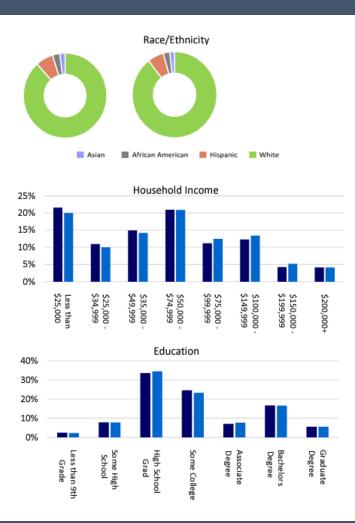

### **Demographics**

#### Area Profile

50,653

Average Household Income (5 Mile) **\$71,865** 

Average Age (5 Mile) **39.6** 