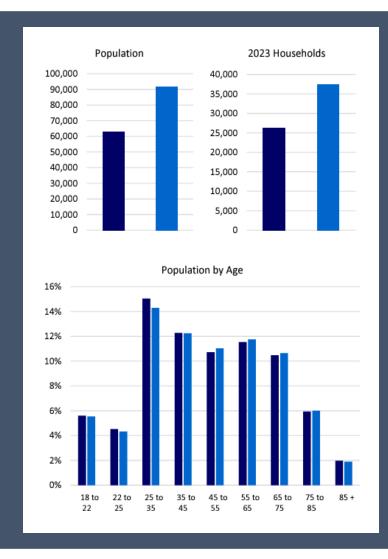

### **Demographics**

#### Area Profile

50,653

Average Household Income (5 Mile) **\$71,865** 

Average Age (5 Mile) **39.6** 