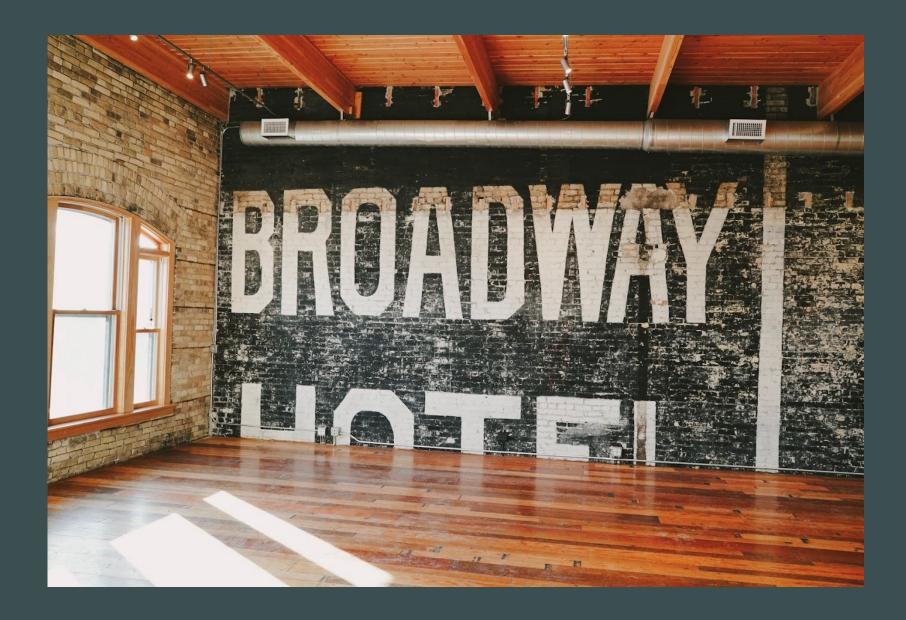

## Property Details

CBRE is proud to present this beautifully renovated office space overlooking historic Broadway in Fargo, ND. Exceptionally located in the heart of Downtown Fargo, this office space offers abundant natural light with large windows and tall ceilings, large open concept layout, private offices, secure access, and access to outdoor space.

| Total Available SF                       | 900 - 1,800                                                                                                                                |
|------------------------------------------|--------------------------------------------------------------------------------------------------------------------------------------------|
| Suite 202                                | 900                                                                                                                                        |
| Suite 201*<br>(Includes Suite 202*)      | 1,800*                                                                                                                                     |
| Lease Rate PSF/yr, NNN                   | \$18.00                                                                                                                                    |
| Est. CAM/SF<br>(Common Area Maintenance) | \$5.00                                                                                                                                     |
| Year Built/Renovated                     | 1900/2014                                                                                                                                  |
| Parcel Number                            | 01-2381-00490-000                                                                                                                          |
| Acres of Land                            | 0.16                                                                                                                                       |
| Construction                             | Brick                                                                                                                                      |
| Zoning                                   | Commercial                                                                                                                                 |
| Highlights                               | + Floors are repurposed Bison Sports Arena<br>bleachers<br>+ Space remodeled in 2014<br>+ Large windows facing Broadway<br>+ High ceilings |