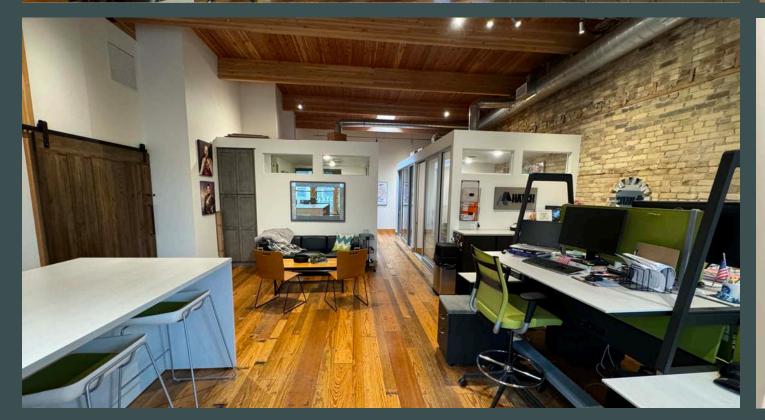

## Property Details

CBRE is proud to present this beautifully renovated office space overlooking historic Broadway in Fargo, ND. Exceptionally located in the heart of Downtown Fargo, this office space offers abundant natural light with large windows and tall ceilings, large open concept layout, private offices, secure access, and access to outdoor space.

# Suite 201 – 1,800 SF\*

\*Includes Suite 202

| Total Available SF                       | 900 - 1,800                                                                                                                                |
|------------------------------------------|--------------------------------------------------------------------------------------------------------------------------------------------|
| Suite 202                                | 900                                                                                                                                        |
| Suite 201*<br>(Includes Suite 202*)      | 1,800*                                                                                                                                     |
| Lease Rate PSF/yr, NNN                   | \$18.00                                                                                                                                    |
| Est. CAM/SF<br>(Common Area Maintenance) | \$5.00                                                                                                                                     |
| Year Built/Renovated                     | 1900/2014                                                                                                                                  |
| Parcel Number                            | 01-2381-00490-000                                                                                                                          |
| Acres of Land                            | 0.16                                                                                                                                       |
| Construction                             | Brick                                                                                                                                      |
| Zoning                                   | Commercial                                                                                                                                 |
| Highlights                               | + Floors are repurposed Bison Sports Arena<br>bleachers<br>+ Space remodeled in 2014<br>+ Large windows facing Broadway<br>+ High ceilings |