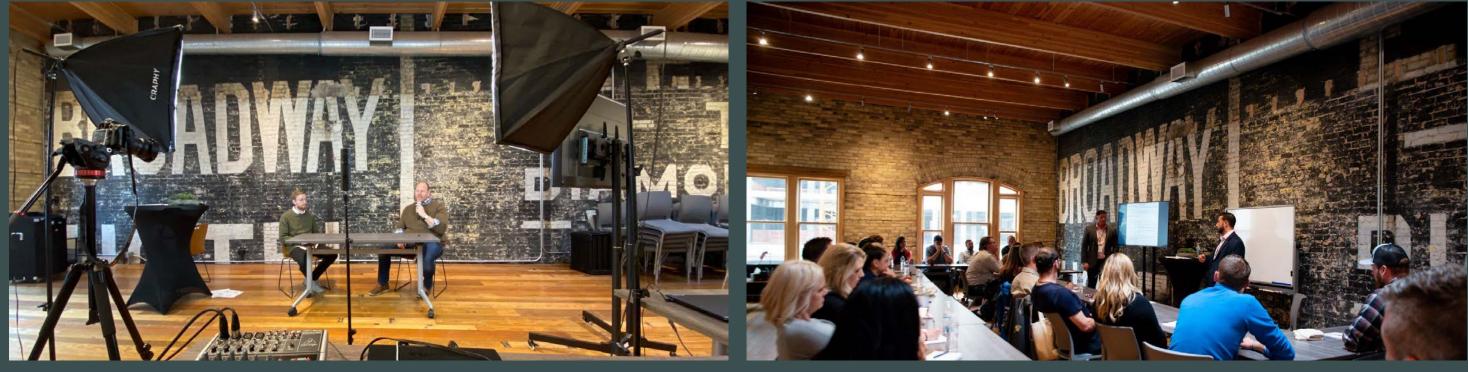

## Property Details

CBRE is proud to present this beautifully renovated office space overlooking historic Broadway in Fargo, ND. Exceptionally located in the heart of Downtown Fargo, this office space offers abundant natural light with large windows and tall ceilings, large open concept layout, private offices, secure access, and access to outdoor space.

| Total Available SF                       | 900 - 1,800                                                                                                                                |
|------------------------------------------|--------------------------------------------------------------------------------------------------------------------------------------------|
| Suite 202                                | 900                                                                                                                                        |
| Suite 201*<br>(Includes Suite 202*)      | 1,800*                                                                                                                                     |
| Lease Rate PSF/yr, NNN                   | \$18.00                                                                                                                                    |
| Est. CAM/SF<br>(Common Area Maintenance) | \$5.00                                                                                                                                     |
| Year Built/Renovated                     | 1900/2014                                                                                                                                  |
| Parcel Number                            | 01-2381-00490-000                                                                                                                          |
| Acres of Land                            | 0.16                                                                                                                                       |
| Construction                             | Brick                                                                                                                                      |
| Zoning                                   | Commercial                                                                                                                                 |
| Highlights                               | + Floors are repurposed Bison Sports Arena<br>bleachers<br>+ Space remodeled in 2014<br>+ Large windows facing Broadway<br>+ High ceilings |