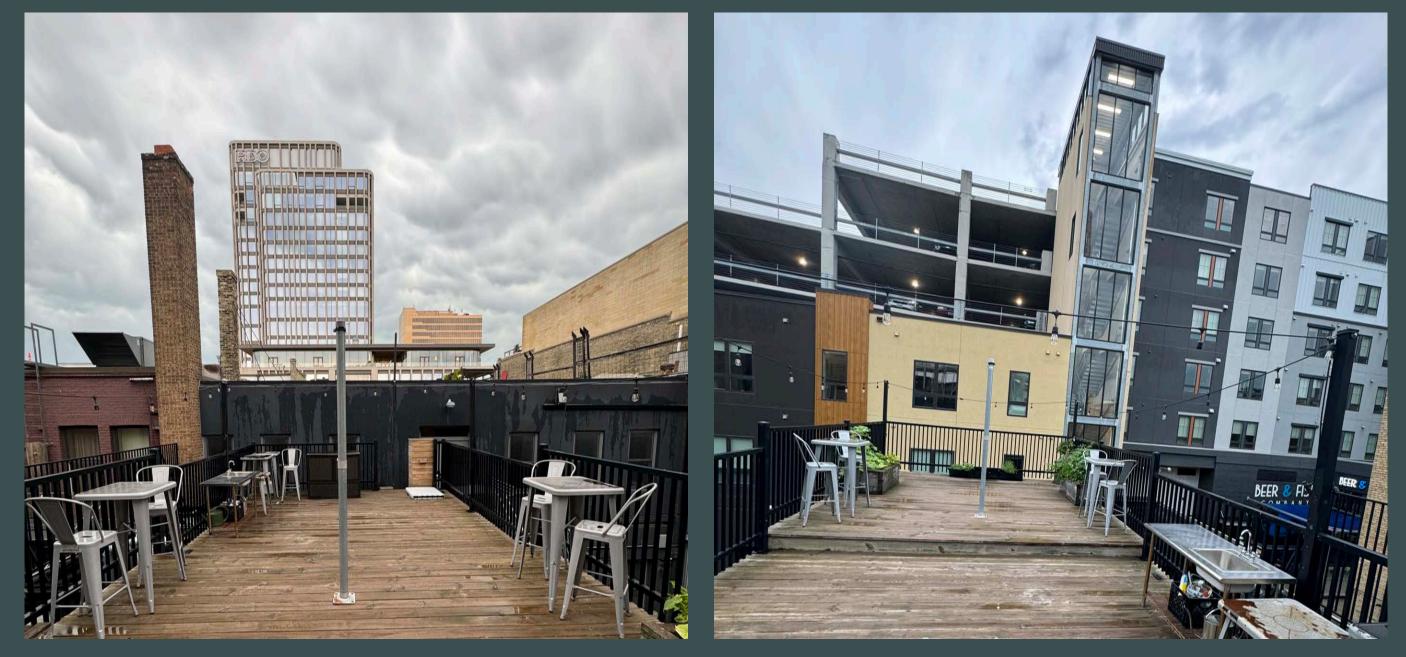

## Property Details

CBRE is proud to present this beautifully renovated office space overlooking historic Broadway in Fargo, ND. Exceptionally located in the heart of Downtown Fargo, this office space offers abundant natural light with large windows and tall ceilings, large open concept layout, private offices, secure access, and access to outdoor space.