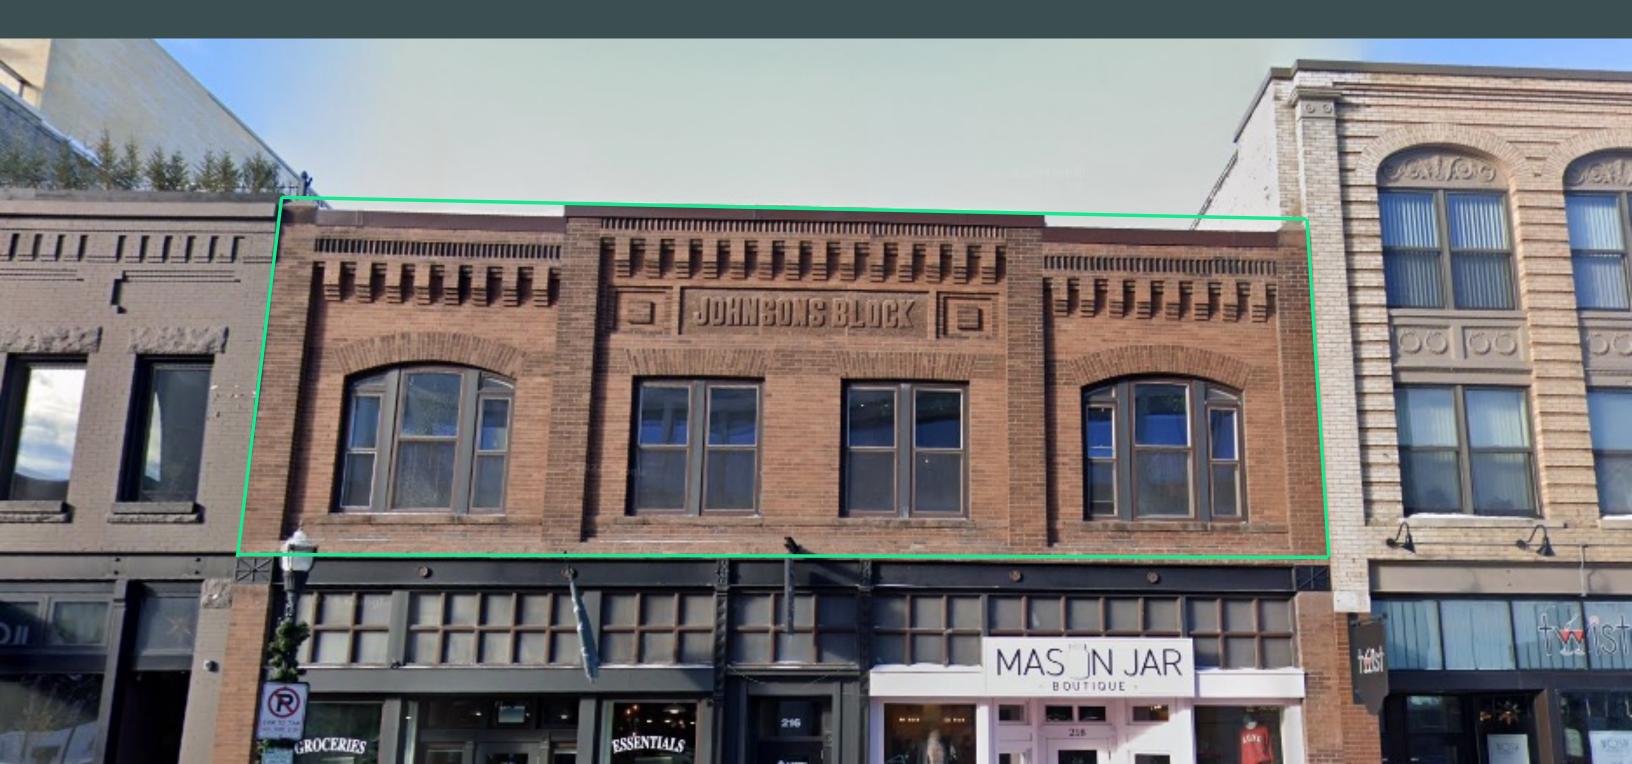

# Prime Downtown Fargo Office Space

216 N Broadway Suite 201 Fargo, ND 58102

## Property Details

CBRE is proud to present this beautifully renovated office space overlooking historic Broadway in Fargo, ND. Exceptionally located in the heart of Downtown Fargo, this office space offers abundant natural light with large windows and tall ceilings, large open concept layout, private offices, secure access, and access to outdoor space.

| Total Available SF                       | 900 - 1,800                                                                                                                                |
|------------------------------------------|--------------------------------------------------------------------------------------------------------------------------------------------|
| Suite 202                                | 900                                                                                                                                        |
| Suite 201*<br>(Includes Suite 202*)      | 1,800*                                                                                                                                     |
| Lease Rate PSF/yr, NNN                   | \$18.00                                                                                                                                    |
| Est. CAM/SF<br>(Common Area Maintenance) | \$5.00                                                                                                                                     |
| Year Built/Renovated                     | 1900/2014                                                                                                                                  |
| Parcel Number                            | 01-2381-00490-000                                                                                                                          |
| Acres of Land                            | 0.16                                                                                                                                       |
| Construction                             | Brick                                                                                                                                      |
| Zoning                                   | Commercial                                                                                                                                 |
| Highlights                               | + Floors are repurposed Bison Sports Arena<br>bleachers<br>+ Space remodeled in 2014<br>+ Large windows facing Broadway<br>+ High ceilings |