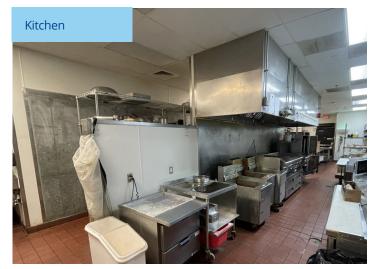

32 E. Broad St, Ste 400 Greenville, SC 29601 +1 864 297 4950

# Restaurant-ready Endcap with Patio for lease in the Publix at Thornblade Shopping Center

## 411 The Parkway | Greer, SC

- Suite D113: ±5,100 SF (restaurant-ready endcap with patio)
- Situated at the signalized intersection of The Parkway and S. Batesville Road
- Located in one of the highest income submarkets in the region
- First-class shopping center with strong national & local tenants

#### **DEMOGRAPHICS**

|                   | 1 Mile    | 3 Miles   | 5 Miles   |
|-------------------|-----------|-----------|-----------|
| Population        | 7,249     | 52,233    | 127,656   |
| Average HH Income | \$128,889 | \$131,331 | \$115,145 |
| Households        | 3,035     | 20,385    | 52,050    |

# Property Gallery











# For Lease

## Site Plan

| Suite    | Tenant                                         | Size (SF) |  |
|----------|------------------------------------------------|-----------|--|
| A101     | Publix Supermarket                             | ±47,955   |  |
| B102     | Tokyo Express                                  | ±1,500    |  |
| B103     | Lovely Nails                                   | ±1,200    |  |
| C104     | Leased                                         | ±1,180    |  |
| C105     | Leased                                         | ±900      |  |
| C106     | East Pilates                                   | ±1,200    |  |
| C107/108 | Parkway Spirits                                | ±1,800    |  |
| C109     | Milestone Veterinary                           | ±2,100    |  |