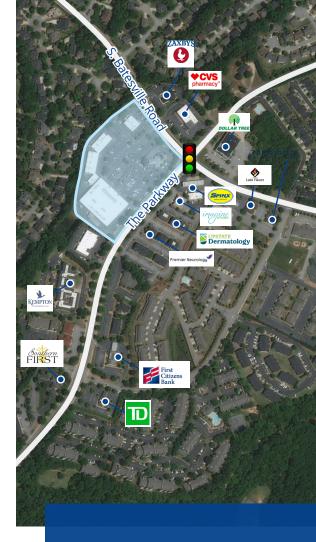

## 411 The Parkway | Greer, SC

- Suite D113: ±5,100 SF (restaurant-ready endcap with patio)
- Situated at the signalized intersection of The Parkway and S. Batesville Road
- Located in one of the highest income submarkets in the region
- First-class shopping center with strong national & local tenants