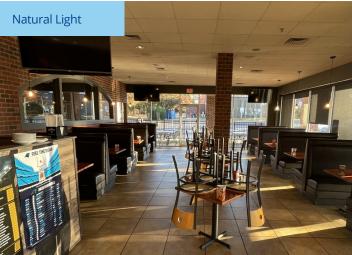

lina 32 E. Broad St, Ste 400 Greenville, SC 29601 +1 864 297 4950

# Restaurant-ready Endcap with Patio for lease in the Publix at Thornblade Shopping Center

## 411 The Parkway | Greer, SC

- Suite D113: ±5,100 SF (restaurant-ready endcap with patio)
- Situated at the signalized intersection of The Parkway and S. Batesville Road
- Located in one of the highest income submarkets in the region
- First-class shopping center with strong national & local tenants

#### **DEMOGRAPHICS**

|                   | 1 Mile    | 3 Miles   | 5 Miles   |
|-------------------|-----------|-----------|-----------|
| Population        | 7,249     | 52,233    | 127,656   |
| Average HH Income | \$128,889 | \$131,331 | \$115,145 |
| Households        | 3,035     | 20,385    | 52,050    |

# Property Gallery











# For Lease

## Site Plan

| Suite    | Tenant                                         | Size (SF) |  |
|----------|------------------------------------------------|-----------|--|
| A101     | Publix Supermarket                             | ±47,955   |  |
| B102     | Tokyo Express                                  | ±1,500    |  |
| B103     | Lovely Nails                                   | ±1,200    |  |
| C104     | Leased                                         | ±1,180    |  |
| C105     | Leased                                         | ±900      |  |
| C106     | East Pilates                                   | ±1,200    |  |
| C107/108 | Parkway Spirits                                | ±1,800    |  |
| C109     | Milestone Veterinary                           | ±2,100