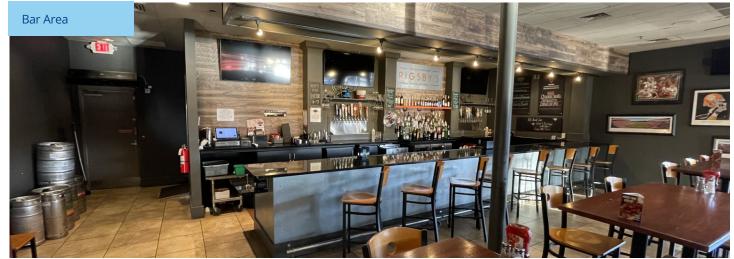

na 32 E. Broad St, Ste 400 Greenville, SC 29601 +1 864 297 4950

# Restaurant-ready Endcap with Patio for lease in the Publix at Thornblade Shopping Center

## 411 The Parkway | Greer, SC

- Suite D113: ±5,100 SF (restaurant-ready endcap with patio)
- Situated at the signalized intersection of The Parkway and S. Batesville Road
- Located in one of the highest income submarkets in the region
- First-class shopping center with strong national & local tenants

#### **DEMOGRAPHICS**

|                   | 1 Mile    | 3 Miles   | 5 Miles   |
|-------------------|-----------|-----------|-----------|
| Population        | 7,249     | 52,233    | 127,656   |
| Average HH Income | \$128,889 | \$131,331 | \$115,145 |
| Households        | 3,035     | 20,385    | 52,050    |

# Property Gallery











# For Lease

## Site Plan

| Suite    | Tenant                                         | Size (SF) |  |
|----------|------------------------------------------------|-----------|--|
| A101     | Publix Supermarket                             | ±47,955   |  |
| B102     | Tokyo Express                                  | ±1,500    |  |
| B103     | Lovely Nails                                   | ±1,200    |  |
| C104     | Leased                                         | ±1,180    |  |
| C105     | Leased                                         | ±900      |  |
| C106     | East Pilates                                   | ±1,200    |  |
| C107/108 | Parkway Spirits                                | ±1,800    |  |
| C109     | Milestone Veterinary                           | ±2,100    |