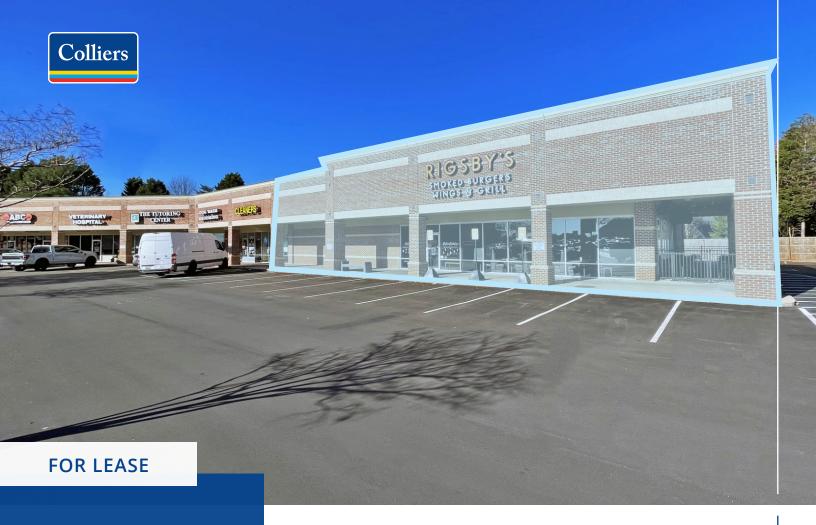

# Restaurant-ready Endcap with Patio for lease in the Publix at Thornblade Shopping Center

## 411 The Parkway | Greer, SC

- Suite D113: ±5,100 SF (restaurant-ready endcap with patio)
- Situated at the signalized intersection of The Parkway and S. Batesville Road
- Located in one of the highest income submarkets in the region
- First-class shopping center with strong national & local tenants