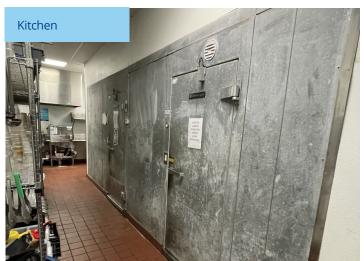

2 E. Broad St, Ste 400 Greenville, SC 29601 +1 864 297 4950

# Restaurant-ready Endcap with Patio for lease in the Publix at Thornblade Shopping Center

## 411 The Parkway | Greer, SC

- Suite D113: ±5,100 SF (restaurant-ready endcap with patio)
- Situated at the signalized intersection of The Parkway and S. Batesville Road
- Located in one of the highest income submarkets in the region
- First-class shopping center with strong national & local tenants

#### **DEMOGRAPHICS**

|                   | 1 Mile    | 3 Miles   | 5 Miles   |
|-------------------|-----------|-----------|-----------|
| Population        | 7,249     | 52,233    | 127,656   |
| Average HH Income | \$128,889 | \$131,331 | \$115,145 |
| Households        | 3,035     | 20,385    | 52,050    |

# Property Gallery











# For Lease

## Site Plan

| Suite    | Tenant                                         | Size (SF) |  |
|----------|------------------------------------------------|-----------|--|
| A101     | Publix Supermarket                             | ±47,955   |  |
| B102     | Tokyo Express                                  | ±1,500    |  |
| B103     | Lovely Nails                                   | ±1,200    |  |
| C104     | Leased                                         | ±1,180    |  |
| C105     | Leased                                         | ±900      |  |
| C106     | East Pilates                                   | ±1,200    |  |
| C107/108 | Parkway Spirits                                | ±1,800    |  |
| C109     | Milestone Veterinary                           | ±2,100    |  |
|