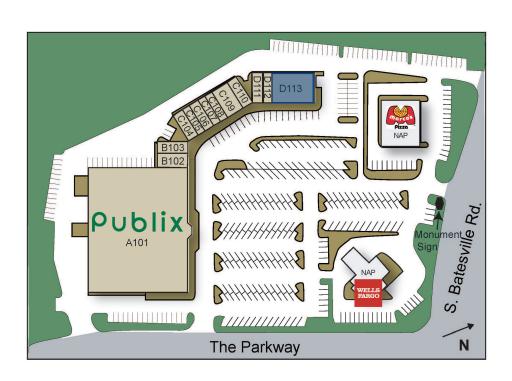

## Site Plan

| Suite    | Tenant                                         | Size (SF) |  |
|----------|------------------------------------------------|-----------|--|
| A101     | Publix Supermarket                             | ±47,955   |  |
| B102     | Tokyo Express                                  | ±1,500    |  |
| B103     | Lovely Nails                                   | ±1,200    |  |
| C104     | Leased                                         | ±1,180    |  |
| C105     | Leased                                         | ±900      |  |
| C106     | East Pilates                                   | ±1,200    |  |
| C107/108 | Parkway Spirits                                | ±1,800    |  |
| C109     | Milestone Veterinary                           | ±2,100    |  |
| C110     | The Tutoring Centers                           | ±1,200    |  |
| D111     | Pet Groomer                                    | ±1,200    |  |
| D112     | Majik Touch Cleaners                           | ±900      |  |
| D113     | Available (restaurant-ready with patio) ±5,100 |           |  |