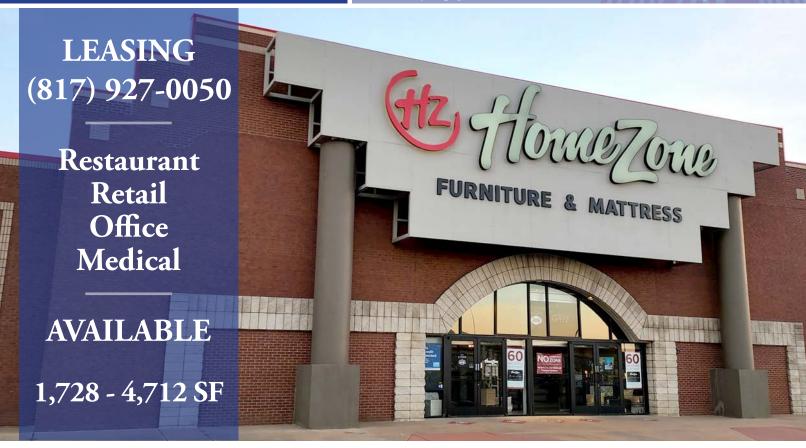

## North Hills Village

7520-7640 NE Loop 820 | North Richland 7653 Boulevard 26 | Hills TX

- 189,410 SF Center
- Tarrant County, Texaes
- Seconds & Surplus Opened 2023
- Excellent visibility from I-820
- 1 Mile from North East Mall