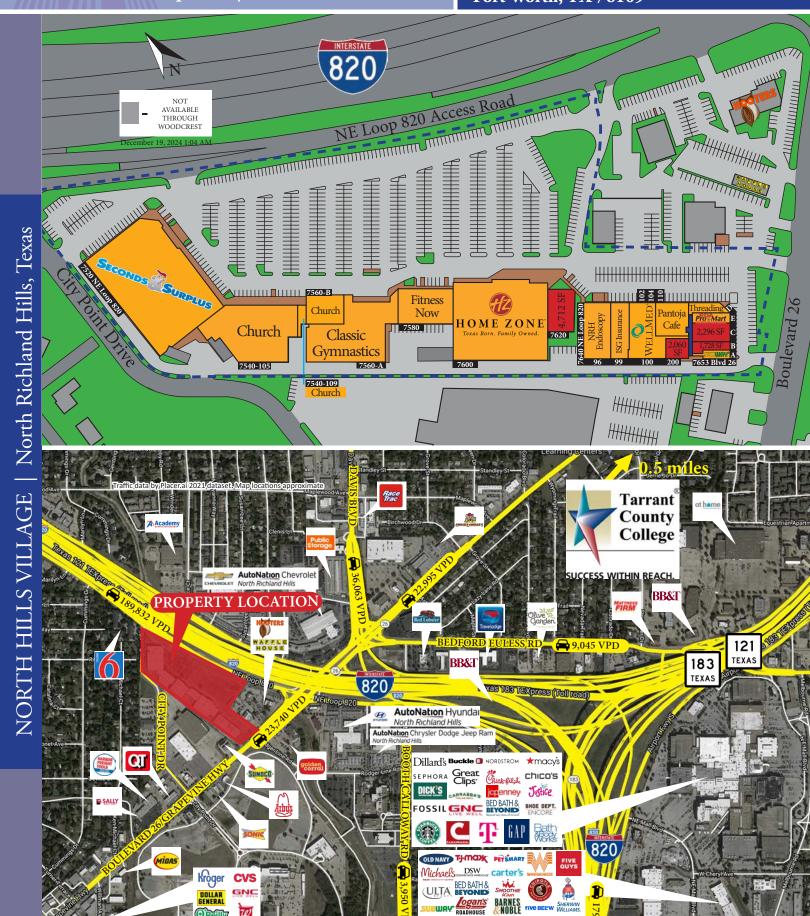

## North Hills Village

7520-7640 NE Loop 820 | North Richland 7653 Boulevard 26 | Hills TX

- 189,410 SF Center
- Tarrant County, Texaes
- Seconds & Surplus Opened 2023
- Excellent visibility from I-820
- 1 Mile from North East Mall

| Type        | PSF            |
|-------------|----------------|
| NNN's       | \$ 1.94        |
| Lease Rates | Call for Rates |

| Traffic Counts |             |  |  |
|----------------|-------------|--|--|
| I-820          | 189,832 VPD |  |  |
| Boulevard 26   | 23,740 VPD  |  |  |