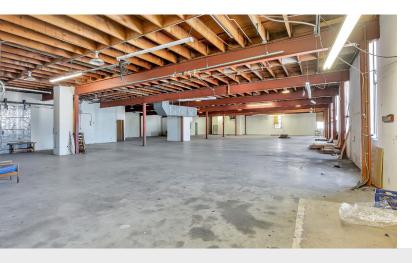

## **PROPERTY HIGHLIGHTS:**

- Two parcels
- 20572 SF Two- Story Industrial Flex Building
- 2740 SF Vacant Land
- Owner Use Or Investment
- Zoning: C-10, D-BV, RM-2 RU-4, RU-5, S-13

1966

The Infiniti Real Estate Team is pleased to present two parcels on the market: A 20,572 SF industrial flex building located at the excellent location in Oakland, CA 94606. This two-story commercial structure is situated at a prime corner of International Blvd and 17th Ave, with easy access to I-880 and port of Oakland, featuring concrete floors, a new roof, a loading dock, and a drive-in gate/door on the 17th Ave side. The building offers convenience with two separate entrances. The ground floor comprises 8,000 square feet currently occupied by a tenant, and an additional 2,000 square feet that is vacant. The second floor is entirely vacant, offering 10,000 square feet of space with 2 offices and a large work-shop room. This property presents a great investment opportunity with substantial rental income potential.