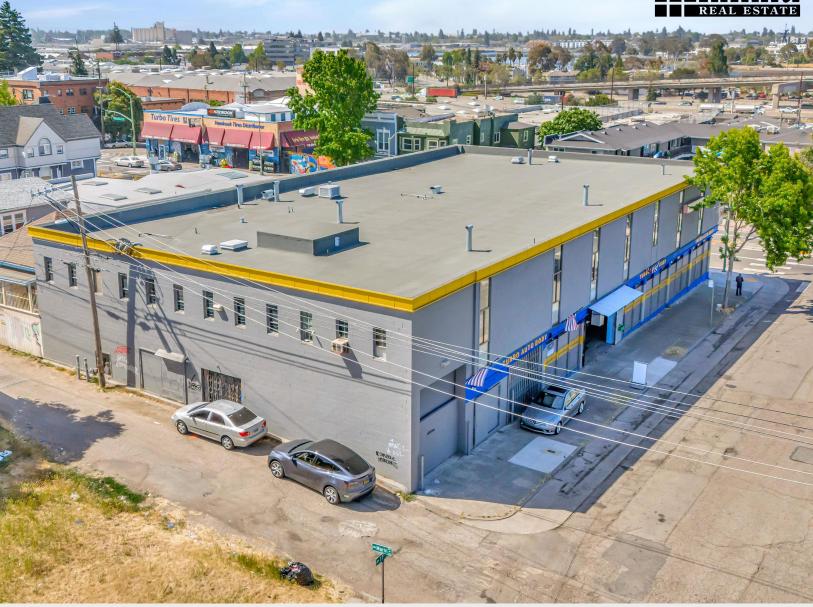

## **PROPERTY HIGHLIGHTS:**

- Two parcels
- 20572 SF Two- Story Industrial Flex Building
- 2740 SF Vacant Land
- Owner Use Or Investment
- Zoning: C-10, D-BV, RM-2 RU-4, RU-5, S-13

1966

The Infiniti Real Estate Team is pleased to present two parcels on the market: A 20,572 SF industrial flex building located at the excellent location in Oakland, CA 94606. This two-story commercial structure is situated at a prime corner of International Blvd and 17th Ave, with easy access to I-880 and port of Oakland, featuring concrete floors, a new roof, a loading dock, and a drive-in gate/door on the 17th Ave side. The building offers convenience with two separate entrances. The ground floor comprises 8,000 square feet currently occupied by a tenant, and an additional 2,000 square feet that is vacant. The second floor is entirely vacant, offering 10,000 square feet of space with 2 offices and a large work-shop room. This property presents a great investment opportunity with substantial rental income potential.

An added value to this purchase is a 2,740 square foot vacant land right next to the building. This independent parcel can be utilized for parking spaces, or developed into a single-family house, multi-family unit, or a commercial/mixed-use unit, providing significant flexibility and potential for future development.