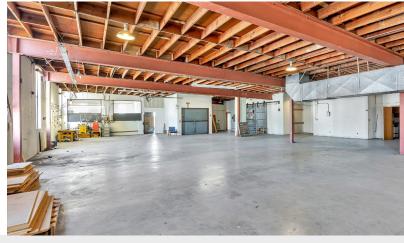

## **PROPERTY HIGHLIGHTS:**

- Two parcels
- 20572 SF Two- Story Industrial Flex Building
- 2740 SF Vacant Land
- Owner Use Or Investment
- Zoning: C-10, D-BV, RM-2 RU-4, RU-5, S-13

1966

The Infiniti Real Estate Team is pleased to present two parcels on the market: A 20,572 SF industrial flex building located at the excellent location in Oakland, CA 94606. This two-story commercial structure is situated at a prime corner of International Blvd and 17th Ave, with easy access to I-880 and port of Oakland, featuring concrete floors, a new roof, a loading dock, and a drive-in gate/door on the 17th Ave side. The building offers convenience with two separate entrances. The ground floor comprises 8,000 square feet currently occupied by a tenant, and an additional 2,000 square feet that is vacant. The second floor is entirely vacant, offering 10,000 square feet of space with 2 offices and a large work-shop room. This property presents a great investment opportunity with substantial rental income potential.