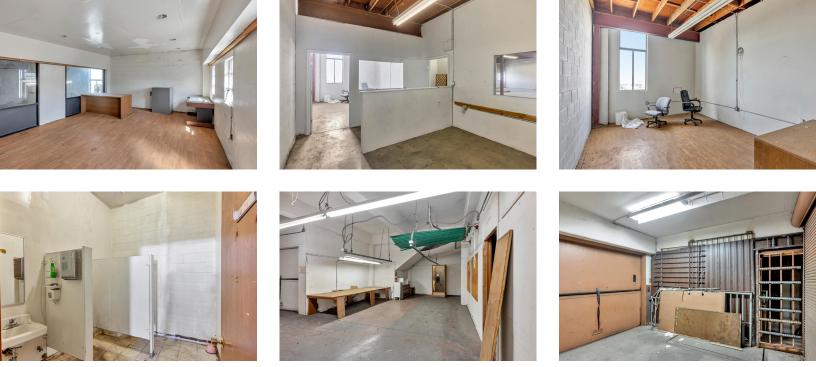

## **PROPERTY HIGHLIGHTS:**

- Two parcels
- 20572 SF Two- Story Industrial Flex Building
- 2740 SF Vacant Land
- Owner Use Or Investment
- Zoning: C-10, D-BV, RM-2 RU-4, RU-5, S-13

1966

The Infiniti Real Estate Team is pleased to present two parcels on the market: A 20,572 SF industrial flex building located at the excellent location in Oakland, CA 94606. This two-story commercial structure is situated at a prime corner of International Blvd and 17th Ave, with easy access to I-880 and port of Oakland, featuring concrete floors, a new roof, a loading dock, and a drive-in gate/door on the 17th Ave side. The building offers convenience with two separate entrances. The ground floor comprises 8,000 square feet currently occupied by a tenant, and an additional 2,000 square feet that is vacant. The second floor is entirely vacant, offering 10,000 square feet of space with 2 offices and a large work-shop room. This property presents a great investment opportunity with substantial rental income potential.